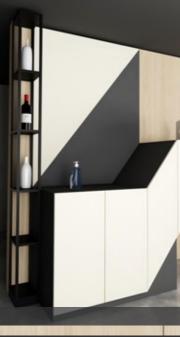

# CONVIVIAL

Convivial is an artists Convival is an artists workspace setup, thoughtfully designed to give the artist a perfect working angle and height. It also has an adequate storage space which will help in storing their necessary tools.

Sensys Glass Hinge

CMF Straw Balsam MDF Matt