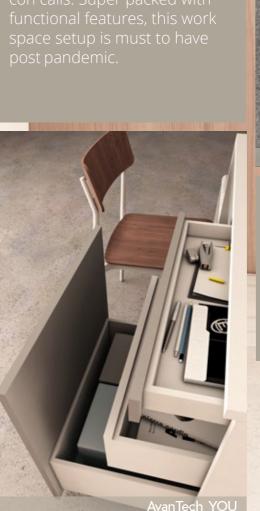

**CMF** Soft Orange MDF Matt

**PROPOUNDED ACTIVITIES** Watching TV Convertible study & work desk

AvanTech YOU

o Synchro

CMF Soft Red MDF Matt

PROPOUNDED ACTIVITIES Hallway sitting/reading seating Mobile surfing recliner