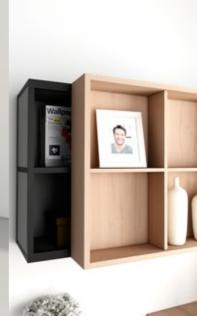

# SONIC

Sonic is a contemporary take on a creative person's workspace. The design is modern and artistic, which can enhance any house's corner. The workspace has open storage space for easy access for tools & files.

CMF Misty Pine Oak MDF Matt

PROPOUNDED ACTIVITIES Casual laptop work Music making/listening desk

CMF Misty Pine Oak MDF Matt

### PROPOUNDED ACTIVITIES

Two-way working Home study & home office