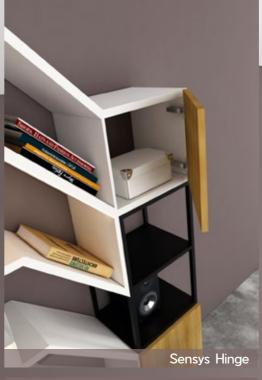

mising on space. Combining the innovative room concept with multifunctional furniture allows you to achieve maximum flexibility within your four walls.





# Simplicity is the ultimate form of sophistication





# CONVIVIAL

Convivial is an artists Convival is an artists workspace setup, thoughtfully designed to give the artist a perfect working angle and height. It also has an adequate storage space which will help in storing their necessary tools.





Sensys Glass Hinge

CMF Straw Balsam MDF Matt

### PROPOUNDED ACTIVITIES

Painting, drafting etc Reading, studying, meeting etc









CUBE

CMF MDF Matt

PROPOUNDED ACTIVITIES Study and Office meetings Mobile surfing while charging











CMF Sky Blue MDF, Glass Matt

PROPOUNDED ACTIVITIES

Tracing topography Making animations





# SONIC

Sonic is a contemporary take on a creative person's workspace. The design is modern and artistic, which can enhance any house's corner. The workspace has open storage space for easy access for tools & files.





CMF Misty Pine Oak MDF Matt

PROPOUNDED ACTIVITIES Casual laptop work Music making/listening desk







CMF Misty Pine Oak MDF Matt

### PROPOUNDED ACTIVITIES

Two-way working Home study & home office



# Hard working, highly functional, multi-purpose furniture is any modern design lover's dream

- 11



## DIMANCHE





CMF Faded Black MDF

PROPOUNDED ACTIVITIES

ViZard





### VIERNES

50

2

-327

6

Viernes is a multi-purp living room setup whic convert to anything on desire. It not only enha the beauty of the living but also provides with of storage and convert