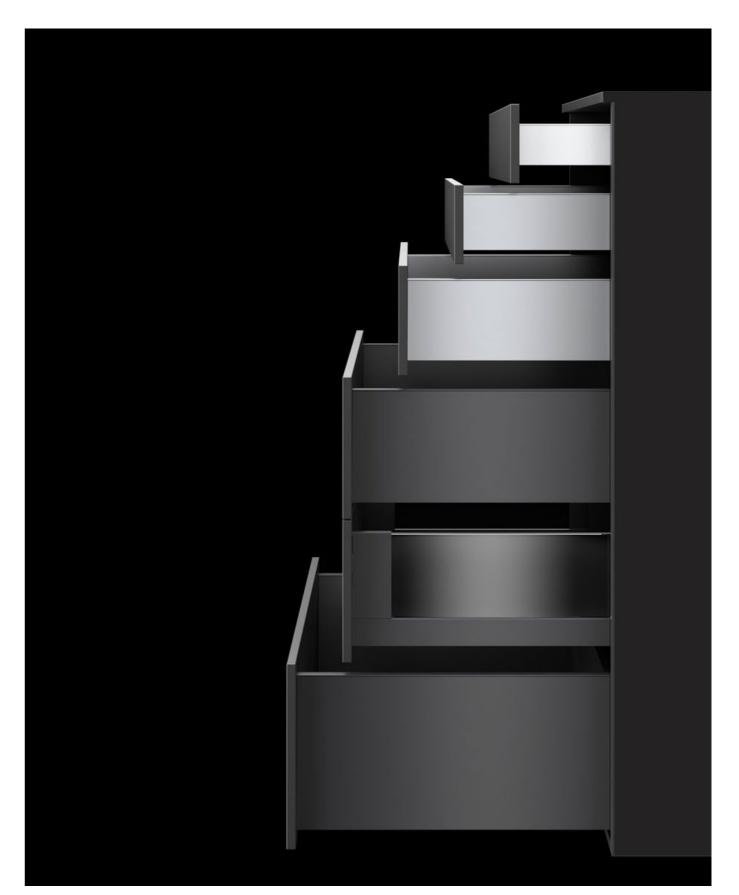

MU\_F31

Pg 54

W2950 X D600 X H2200 WOOD + FELT + FABRIC

FITTINGS WingLine L (12kg) AvanTech YOU