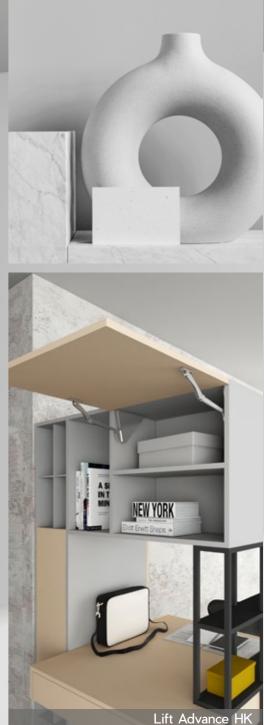

# CONVIVIAL

Convivial is an artists Convival is an artists workspace setup, thoughtfully designed to give the artist a perfect working angle and height. It also has an adequate storage space which will help in storing their necessary tools.

Sensys Glass Hinge

CMF Straw Balsam MDF Matt

### PROPOUNDED ACTIVITIES

Painting, drafting etc Reading, studying, meeting etc

CUBE

CMF MDF Matt

PROPOUNDED ACTIVITIES Study and Office meetings Mobile surfing while charging

CMF Sky Blue MDF, Glass Matt

PROPOUNDED ACTIVITIES