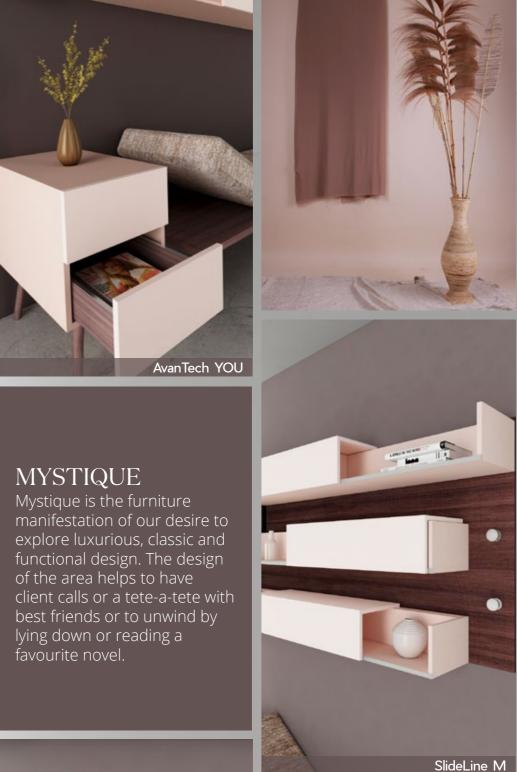

## JUEVES

......

Jueves is the perfect example of a Wine & Work setup; a place to spend Wednesday night when one is halfway through the workweek and close to the relaxing weekend. The elements of the Jueves setup can easily

SlideLine M

Matt PROPOUNDED ACTIVITIES Pre-dining setup Wine & Work spot

CMF Gray MDF

CUB