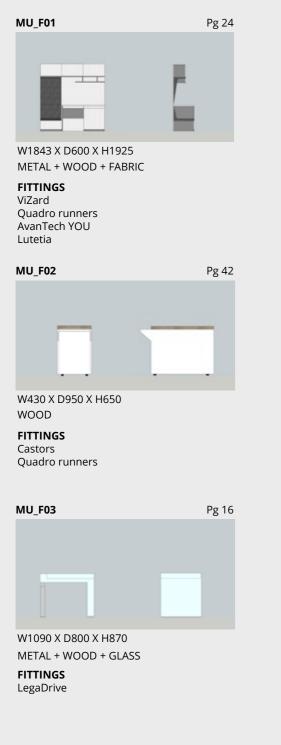

# FURNITURE COLLECTION

This section has a consolidated summary of the furniture modules showcased in the collaborative environments in this IdeasBook. One can mix different modules and setup as they desire. The core idea is to mix-use furniture.

FITTINGS CUBE

W1500 X D1300 X H1925 METAL + WOOD + GLASS

FITTINGS Sensys Hinge CUBE Angle Dowel

W1090 X D800 X H650 METAL + WOOD + GLASS

FITTINGS LegaMove

W1000 X D300 X H1770 METAL + WOOD + GLASS

FITTINGS SlideLine M Sensys Glass Hinge Channel Line C with versa