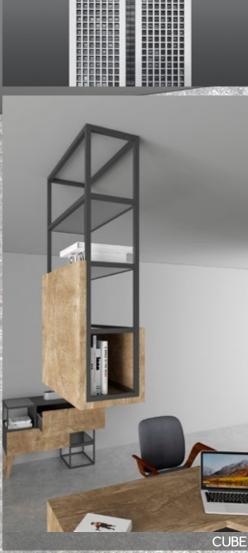

### PROPOUNDED ACTIVITIES

Painting, drafting etc Reading, studying, meeting etc

CUBE

CMF MDF Matt

PROPOUNDED ACTIVITIES Study and Office meetings Mobile surfing while charging

CMF Sky Blue MDF, Glass Matt

PROPOUNDED ACTIVITIES