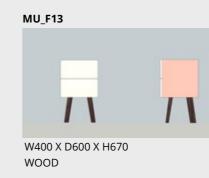

es showcased in the collaborative environments in this IdeasBook. One can mix different modules and setup as they desire. The core idea is to mix-use furniture.





FITTINGS CUBE



W1500 X D1300 X H1925 METAL + WOOD + GLASS

FITTINGS Sensys Hinge CUBE Angle Dowel



W1090 X D800 X H650 METAL + WOOD + GLASS

FITTINGS LegaMove



W1000 X D300 X H1770 METAL + WOOD + GLASS

FITTINGS SlideLine M Sensys Glass Hinge Channel Line C with versa



METAL + WOOD

FITTINGS LegaDrive



W1500 X D1200 X H780 METAL + WOOD

FITTINGS SlideLine M AvanTech YOU



W1200 X D450 X H600 METAL + WOOD

FITTINGS SlideLine M CUBE Comfort Spin



W1120 X D1000 X H1870 METAL + WOOD + GLASS

FITTINGS Sensys Hinge CUBE Vertico Mono Quadro runners



W2400 X D310 X H1018 METAL + WOOD + GLASS

FITTINGS SlideLine M CUBE



Pg 28

FITTINGS AvanTech YOU



W1800 X D600 X H450 WOOD + FABRIC

**FITTINGS** FrankoFlex

MU\_F15 Pg 36

W1300 X D400 X H500 METAL + WOOD + GLASS

FITTINGS AvanTech YOU CUBE



W268 X D600 X H1043 METAL + WOOD + GLASS

FITTINGS CUBE







W1900 X D1500 X H750 METAL + WOOD

**FITTINGS** AvanTech YOU CUBE



W4375 X D320 X H1396 METAL + WOOD

FITTINGS AvanTech YOU Sensys Hinge WingLine L P2O Vertico Synchro



Pg 30



W2100 X D600 X H1500 METAL + WOOD

#### FITTINGS

LegaMove KA Channel CUBE Sensys Hinge



FITTINGS InnoTech SlideLine M



W1690 X D300 X H2018 METAL + WOOD + GLASS

FITTINGS SlideLine M CUBE

MU F22 Pg 32

FITTINGS Sensys Hinge



W1200 X D350 X H2100

Sensys Hinge CUBE Klassic D





W2500 X D450 X H2200 METAL + WOOD + GLASS

FITTINGS Sensys Hinge CUBÉ WingLine L