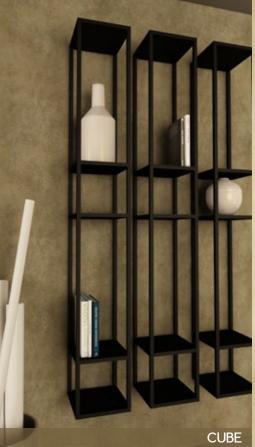

### PROPOUNDED ACTIVITIES

Painting, drafting etc Reading, studying, meeting etc

CUBE

CMF MDF Matt

PROPOUNDED ACTIVITIES Study and Office meetings Mobile surfing while charging

CMF Sky Blue MDF, Glass Matt

PROPOUNDED ACTIVITIES