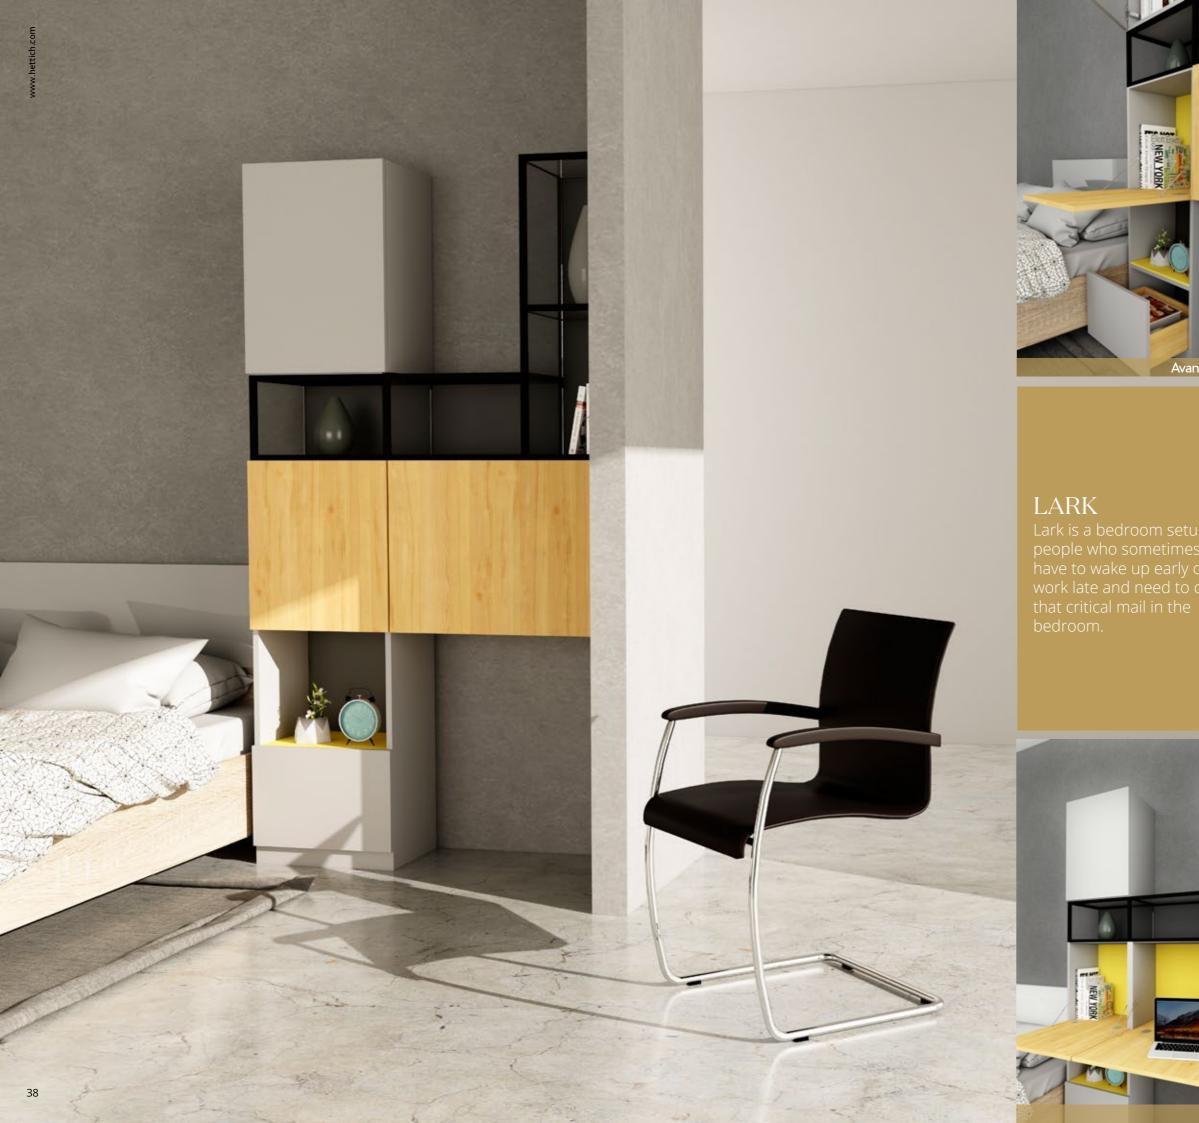

# CONVIVIAL

Convivial is an artists Convival is an artists workspace setup, thoughtfully designed to give the artist a perfect working angle and height. It also has an adequate storage space which will help in storing their necessary tools.