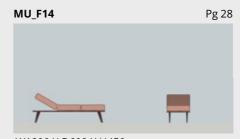

FITTINGS Sensys Hinge CUBE Vertico Mono Quadro runners

W2400 X D310 X H1018 METAL + WOOD + GLASS

FITTINGS SlideLine M CUBE

Pg 28

FITTINGS AvanTech YOU

W1800 X D600 X H450 WOOD + FABRIC

**FITTINGS** FrankoFlex