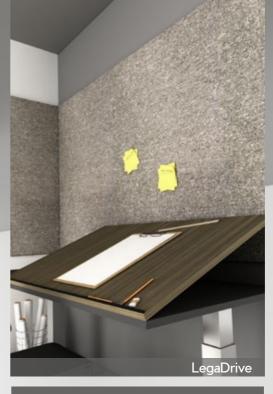

# CONVIVIAL

Convivial is an artists Convival is an artists workspace setup, thoughtfully designed to give the artist a perfect working angle and height. It also has an adequate storage space which will help in storing their necessary tools.

Sensys Glass Hinge

CMF Straw Balsam MDF Matt