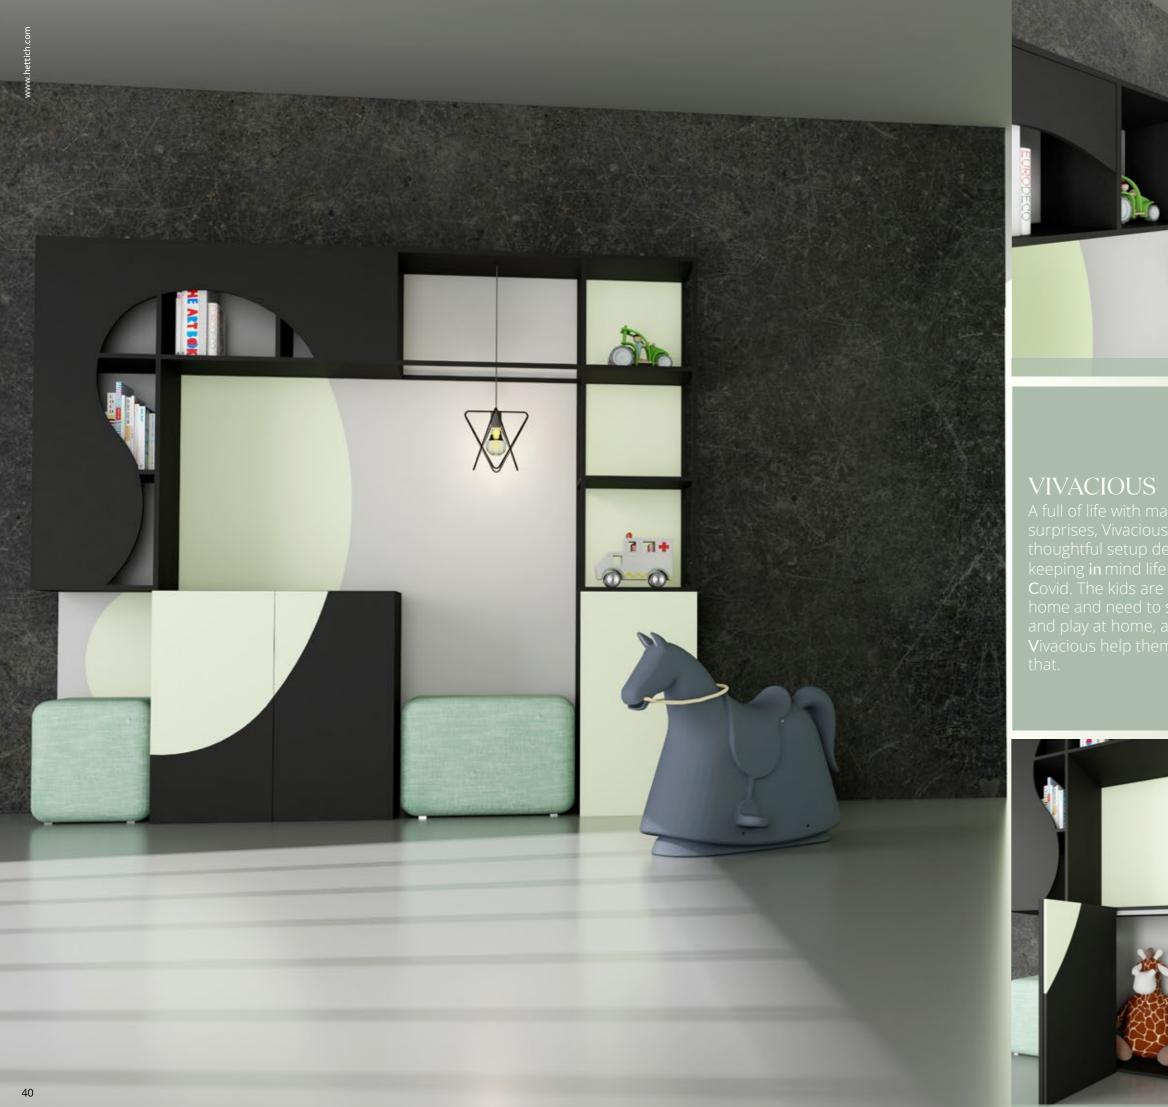

# JAUNTY

Jaunty is a new pursuit happiness where kid's p while one works from h peacefully. It is packed two style seating and h sliding dartboard compartment where or can also store their kids favourite comics.

ne S

**CMF** Soft Green MDF Matt

**PROPOUNDED ACTIVITIES** Relaxing/indoor playing home Study/work from home

Sensys Obsidian Black Hinge

CMF MDF

Quick office work

CUBE & Glass Hinge