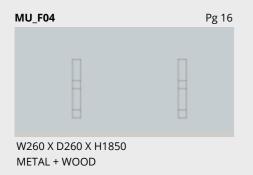

METAL + WOOD

FITTINGS LegaDrive

W1500 X D1200 X H780 METAL + WOOD

FITTINGS SlideLine M AvanTech YOU

W1200 X D450 X H600 METAL + WOOD

FITTINGS SlideLine M CUBE Comfort Spin

W1120 X D1000 X H1870 METAL + WOOD + GLASS