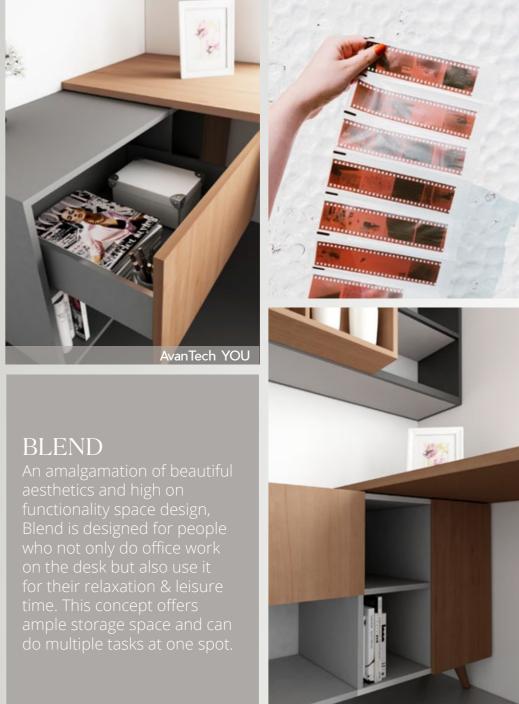

# CONVIVIAL

Convivial is an artists Convival is an artists workspace setup, thoughtfully designed to give the artist a perfect working angle and height. It also has an adequate storage space which will help in storing their necessary tools.

Sensys Glass Hinge

CMF Straw Balsam MDF Matt

### PROPOUNDED ACTIVITIES

Painting, drafting etc Reading, studying, meeting etc

CUBE

CMF MDF Matt

PROPOUNDED ACTIVITIES Study and Office meetings Mobile surfing while charging

CMF Sky Blue MDF, Glass Matt

PROPOUNDED ACTIVITIES