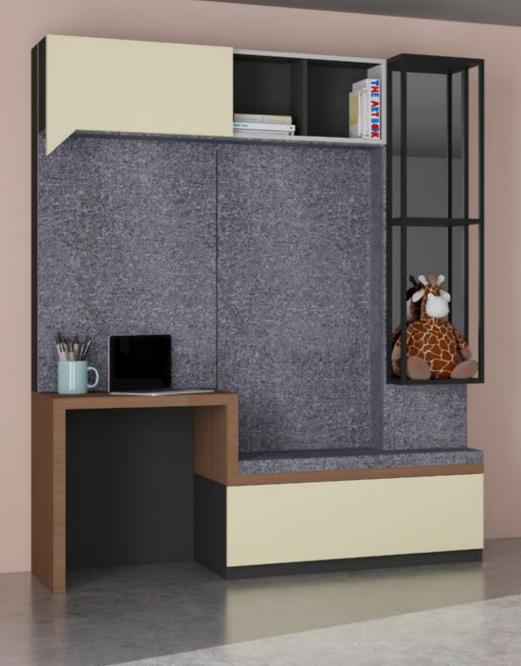

# JAUNTY

Jaunty is a new pursuit happiness where kid's p while one works from h peacefully. It is packed two style seating and h sliding dartboard compartment where or can also store their kids favourite comics.

ne S

**CMF** Soft Green MDF Matt

**PROPOUNDED ACTIVITIES** Relaxing/indoor playing home Study/work from home

Sensys Obsidian Black Hinge

CMF MDF

Quick office work

CUBE & Glass Hinge