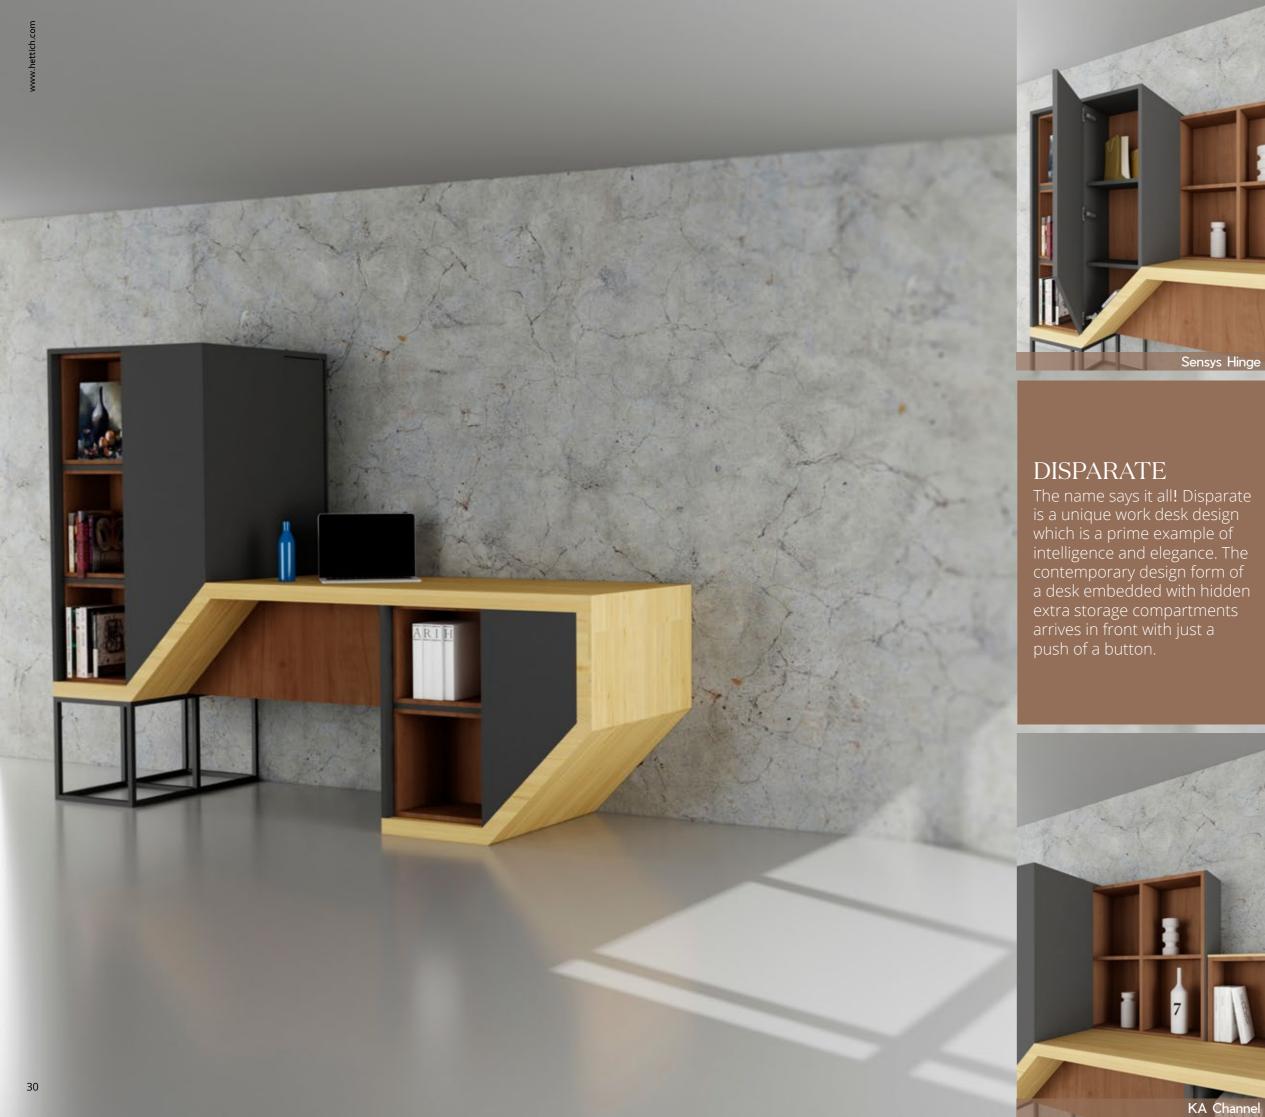

# ASCENDANCY

ASCEINDAINCY The more prominent position one holds, a more significant responsibility they have and much bigger taste for finesse. Ascendancy is work & relax setup made for the people of dominance. It is packed with all the things people in power need with an outlook of excellent craftsmanship and luxury. luxury.

NOU WAY

CMF Straw Balsam MDF Matt

PROPOUNDED ACTIVITIES Home office for CEOs/MDs Webinars/virtual meetups

p for or check

**CMF** Straw Balsam MDF Matt

**PROPOUNDED ACTIVITIES** 

ind.

Urgent bedside working Concalls/webinars