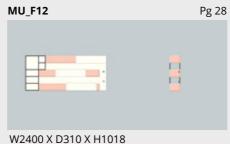

FITTINGS Sensys Hinge CUBE Vertico Mono Quadro runners

W2400 X D310 X H1018 METAL + WOOD + GLASS

FITTINGS SlideLine M CUBE

Pg 28

FITTINGS AvanTech YOU

W1800 X D600 X H450 WOOD + FABRIC

**FITTINGS** FrankoFlex