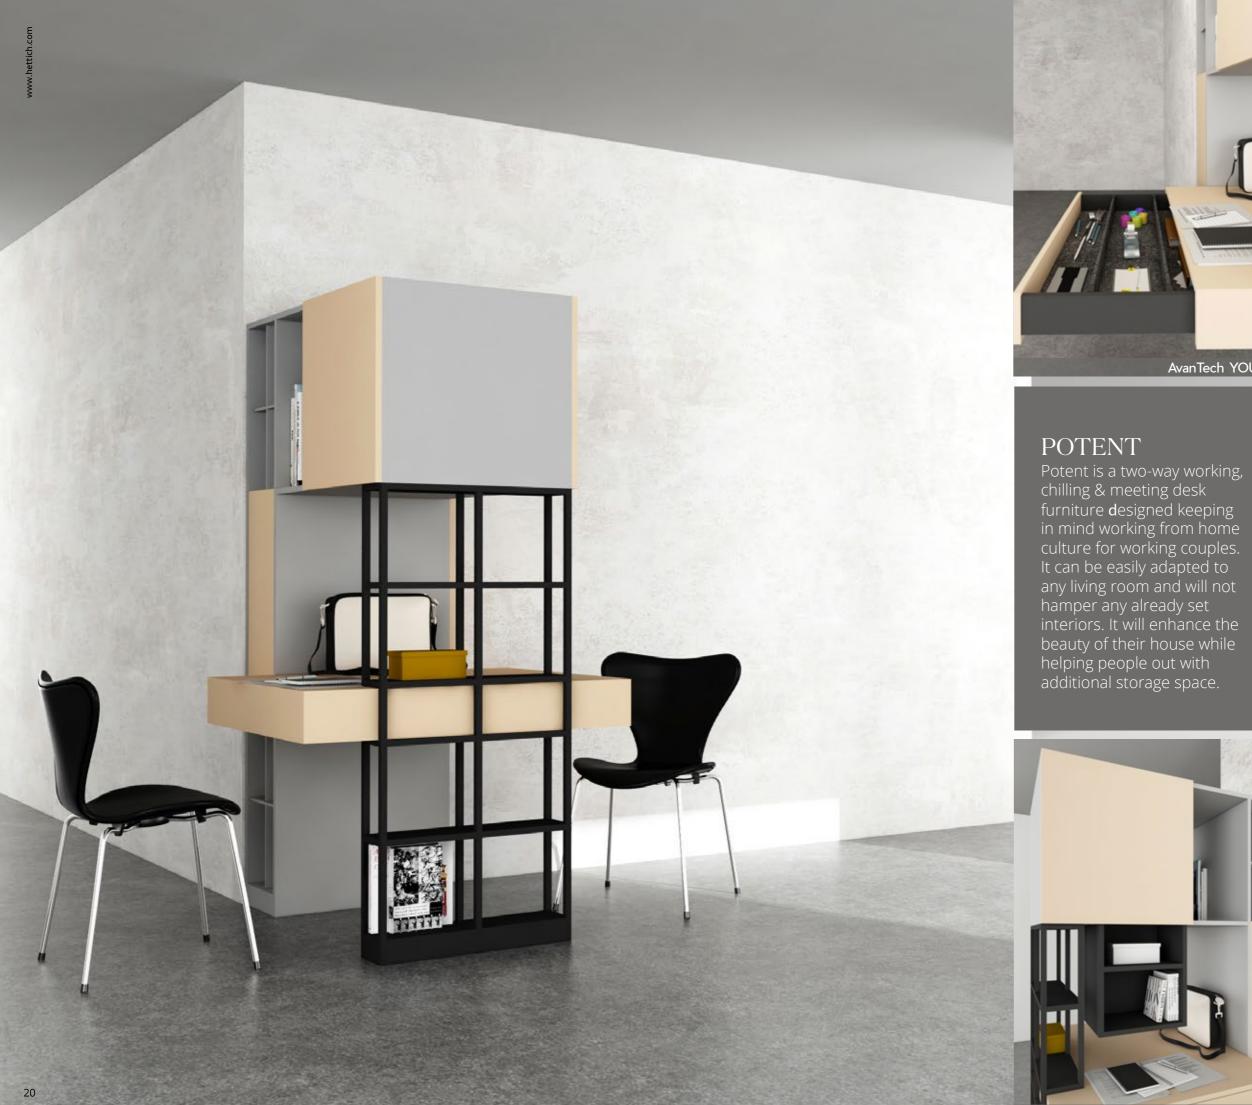

# ASCENDANCY

ASCEINDAINCY The more prominent position one holds, a more significant responsibility they have and much bigger taste for finesse. Ascendancy is work & relax setup made for the people of dominance. It is packed with all the things people in power need with an outlook of excellent craftsmanship and luxury. luxury.

NOU WAY

CMF Straw Balsam MDF Matt

PROPOUNDED ACTIVITIES Home office for CEOs/MDs Webinars/virtual meetups

p for or check

**CMF** Straw Balsam MDF Matt

**PROPOUNDED ACTIVITIES** 

ind.

Urgent bedside working Concalls/webinars