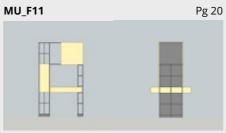

FITTINGS CUBE

W1500 X D1300 X H1925 METAL + WOOD + GLASS

FITTINGS Sensys Hinge CUBE Angle Dowel

W1090 X D800 X H650 METAL + WOOD + GLASS

FITTINGS LegaMove

W1000 X D300 X H1770 METAL + WOOD + GLASS

FITTINGS SlideLine M Sensys Glass Hinge Channel Line C with versa