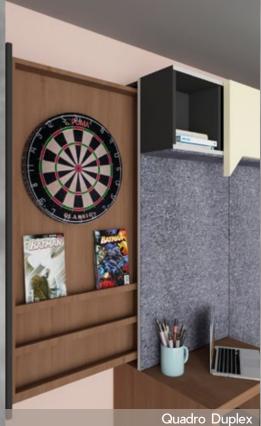

# JAUNTY

Jaunty is a new pursuit happiness where kid's p while one works from h peacefully. It is packed two style seating and h sliding dartboard compartment where or can also store their kids favourite comics.

ne S

**CMF** Soft Green MDF Matt

**PROPOUNDED ACTIVITIES** Relaxing/indoor playing home Study/work from home

Sensys Obsidian Black Hinge

CMF MDF

Quick office work

CUBE & Glass Hinge