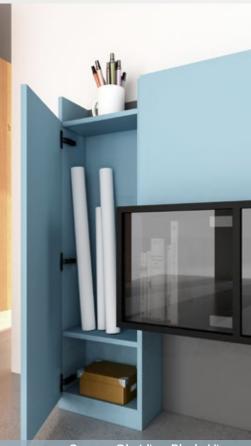

# SONIC

Sonic is a contemporary take on a creative person's workspace. The design is modern and artistic, which can enhance any house's corner. The workspace has open storage space for easy access for tools & files.

CMF Misty Pine Oak MDF Matt

PROPOUNDED ACTIVITIES Casual laptop work Music making/listening desk

CMF Misty Pine Oak MDF Matt

### PROPOUNDED ACTIVITIES

Two-way working Home study & home office