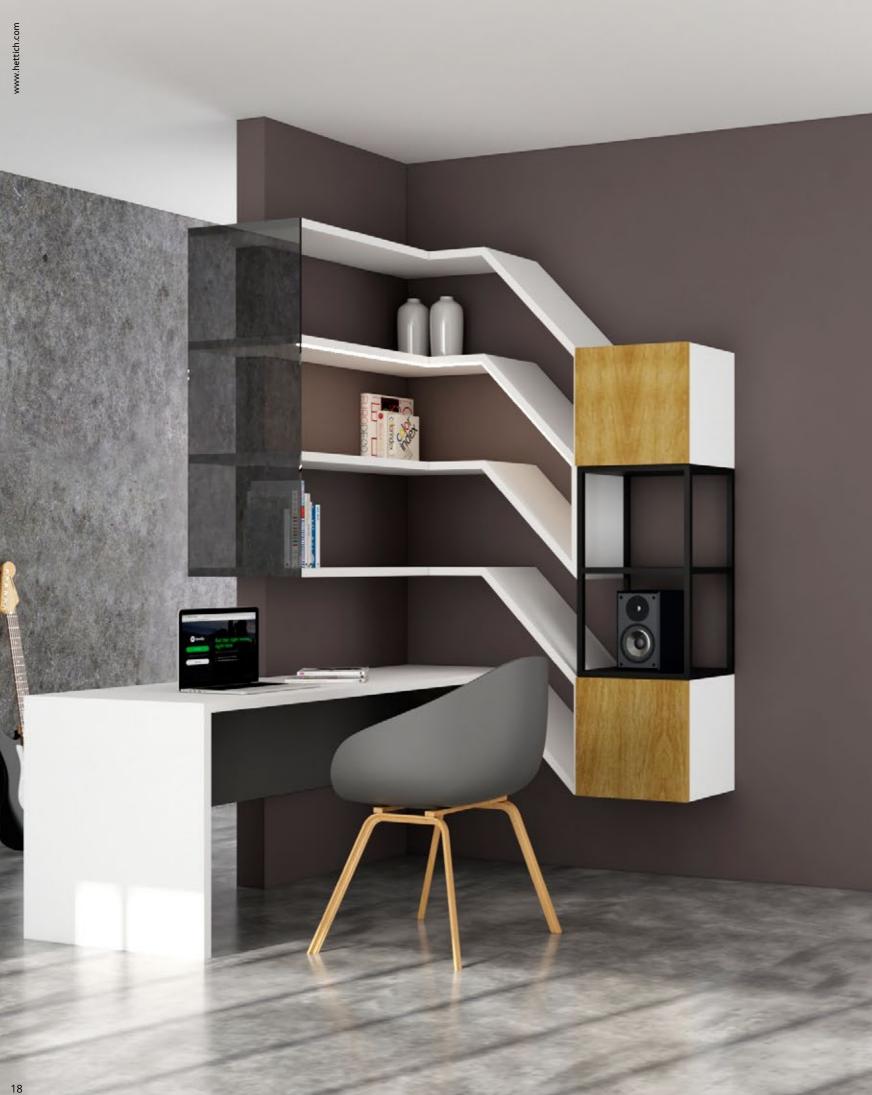

# SONIC

Sonic is a contemporary take on a creative person's workspace. The design is modern and artistic, which can enhance any house's corner. The workspace has open storage space for easy access for tools & files.

CMF Misty Pine Oak MDF Matt

PROPOUNDED ACTIVITIES Casual laptop work Music making/listening desk

CMF Misty Pine Oak MDF Matt

### PROPOUNDED ACTIVITIES

Two-way working Home study & home office