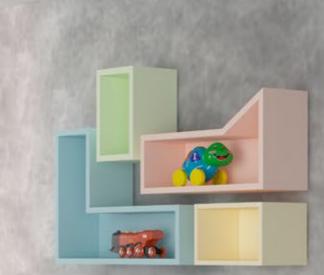

# JAUNTY

Jaunty is a new pursuit happiness where kid's p while one works from h peacefully. It is packed two style seating and h sliding dartboard compartment where or can also store their kids favourite comics.

ne S

**CMF** Soft Green MDF Matt

**PROPOUNDED ACTIVITIES** Relaxing/indoor playing home Study/work from home

Sensys Obsidian Black Hinge

CMF MDF

Quick office work

CUBE & Glass Hinge