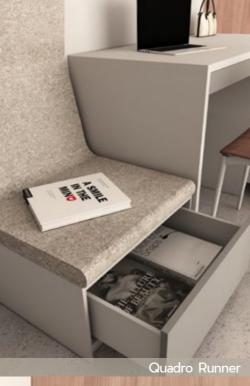

FITTINGS Sensys Hinge CUBE Vertico Mono Quadro runners

W2400 X D310 X H1018 METAL + WOOD + GLASS

FITTINGS SlideLine M CUBE

Pg 28

FITTINGS AvanTech YOU

W1800 X D600 X H450 WOOD + FABRIC

**FITTINGS** FrankoFlex