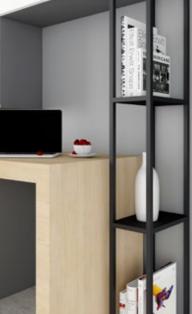

# SONIC

Sonic is a contemporary take on a creative person's workspace. The design is modern and artistic, which can enhance any house's corner. The workspace has open storage space for easy access for tools & files.

CMF Misty Pine Oak MDF Matt

PROPOUNDED ACTIVITIES Casual laptop work Music making/listening desk

CMF Misty Pine Oak MDF Matt

### PROPOUNDED ACTIVITIES

Two-way working Home study & home office