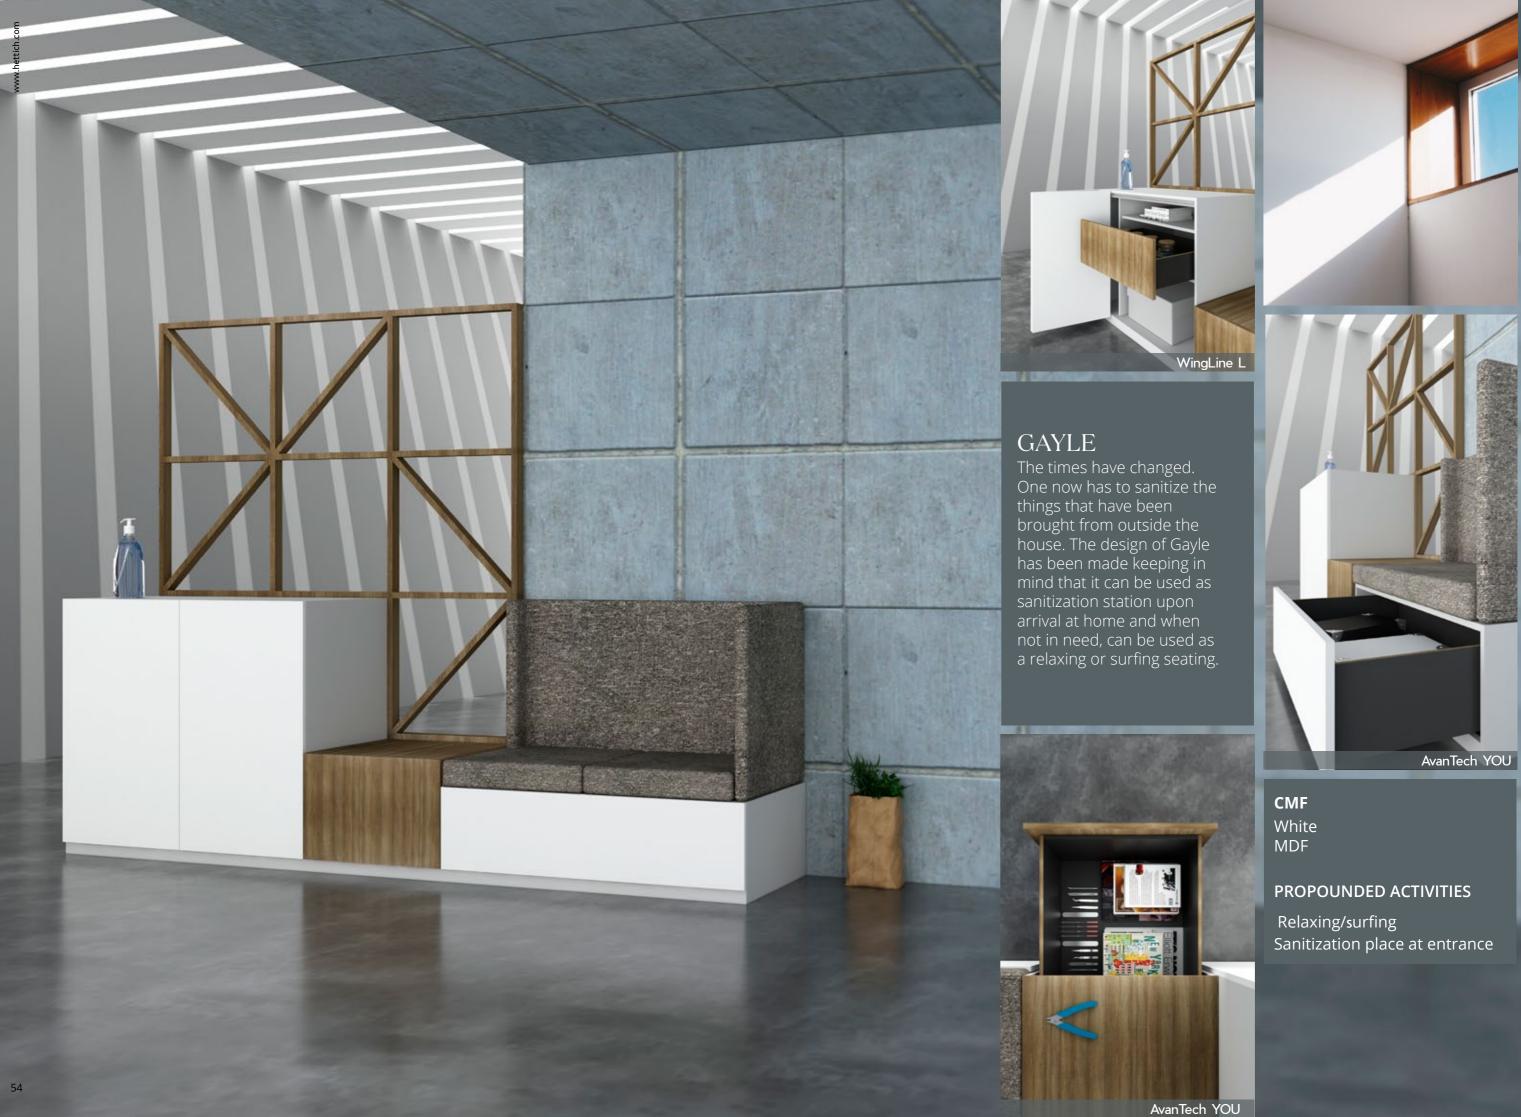

## JUEVES

......

Jueves is the perfect example of a Wine & Work setup; a place to spend Wednesday night when one is halfway through the workweek and close to the relaxing weekend. The elements of the Jueves setup can easily

SlideLine M

Matt PROPOUNDED ACTIVITIES Pre-dining setup Wine & Work spot

CMF Gray MDF

CUB