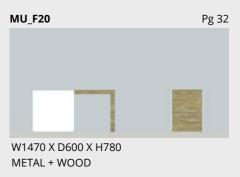

METAL + WOOD

FITTINGS LegaDrive

W1500 X D1200 X H780 METAL + WOOD

FITTINGS SlideLine M AvanTech YOU

W1200 X D450 X H600 METAL + WOOD

FITTINGS SlideLine M CUBE Comfort Spin

W1120 X D1000 X H1870 METAL + WOOD + GLASS