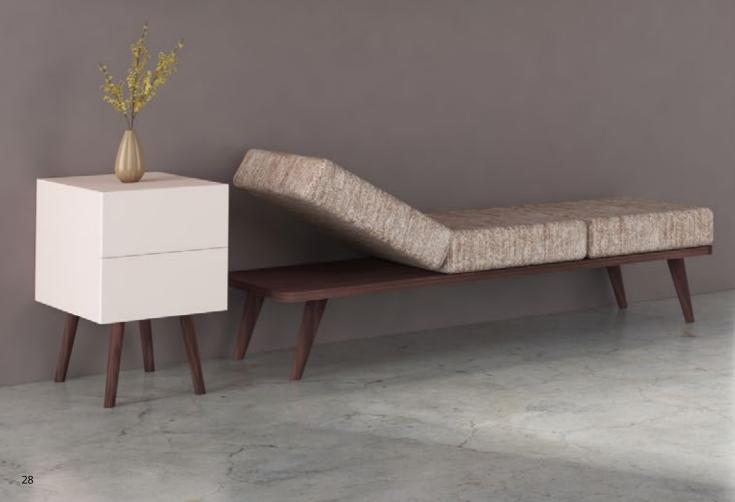

## SABADO

Sabado is a work+wine furniture setup which has a two-level working desk. One can sit on a high stool and do a con call or sip coffee and watch one's favourite series, and on other days, one can sit on a chair and work on the desk.

**CMF** Greyish Orange MDF Matt

**PROPOUNDED ACTIVITIES** Virtual party/meet-ups Two level working desk