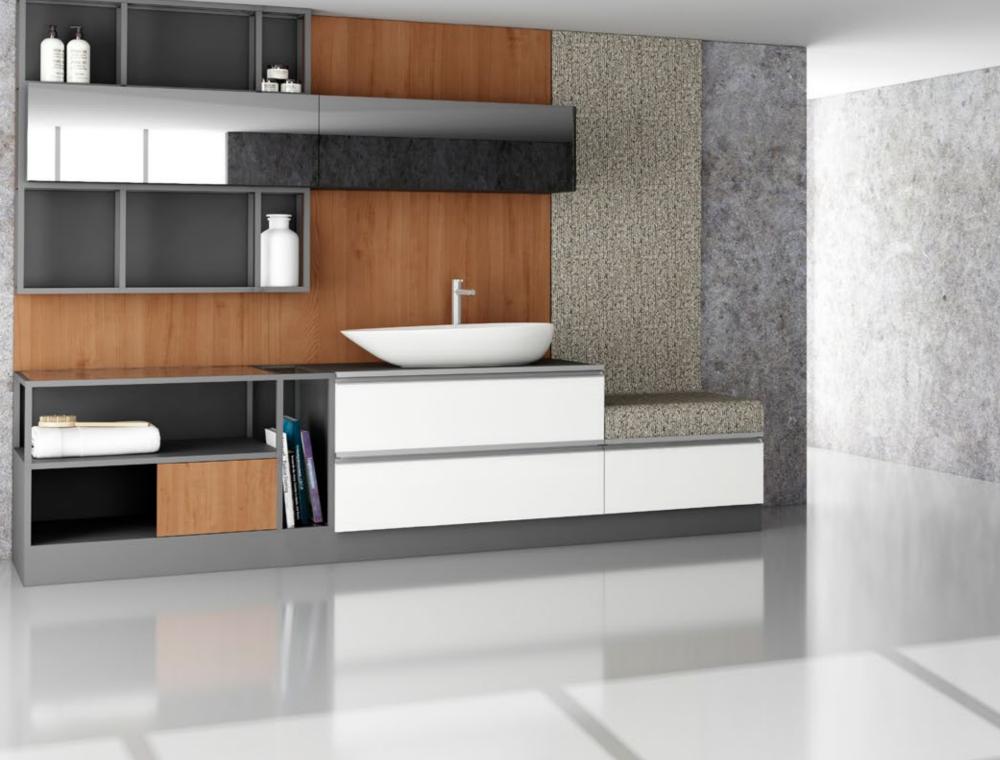

rea of the home is your favourite, then Praesidere is the living room setup for you. It has a portable luxurious credenza trolley which can be easily stacked in the TV unit and can take any spot of the house. house.





CMF Straw Balsam & Orchid Pink MDF

PROPOUNDED ACTIVITIES Portable drink table Neatly stacked in TV unit





## SABADO

Sabado is a work+wine furniture setup which has a two-level working desk. One can sit on a high stool and do a con call or sip coffee and watch one's favourite series, and on other days, one can sit on a chair and work on the desk.





**CMF** Greyish Orange MDF Matt

**PROPOUNDED ACTIVITIES** Virtual party/meet-ups Two level working desk



#### \*Lifestyle images are license free images from pexels.com

Interior is a natural projection of the soul





## WONDROUS



CMF Straw Balsam MDF Matt

### PROPOUNDED ACTIVITIES

CUBE

Mobile surfing/reading Pedicure/manicure seating







# JAUNTY

Jaunty is a new pursuit happiness where kid's p while one works from h peacefully. It is packed two style seating and h sliding dartboard compartment where or can also store their kids favourite comics.









ne S





**CMF** Soft Green MDF Matt

**PROPOUNDED ACTIVITIES** Relaxing/indoor playing home Study/work from home







Sensys Obsidian Black Hinge

CMF MDF

Quick office work

CUBE & Glass Hinge



# FURNITURE COLLECTION



This section has a consolidated summary of the furniture modules showcased in the collaborative environments in this IdeasBook. One can mix different modules and setup as they desire. The core idea is to mix-use furnit