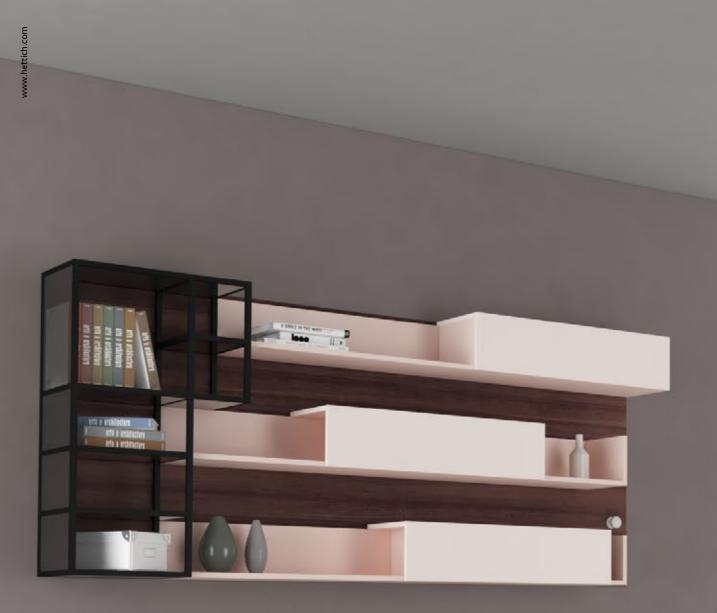

## JUEVES

......

Jueves is the perfect example of a Wine & Work setup; a place to spend Wednesday night when one is halfway through the workweek and close to the relaxing weekend. The elements of the Jueves setup can easily

SlideLine M

Matt PROPOUNDED ACTIVITIES Pre-dining setup Wine & Work spot

CMF Gray MDF

CUB