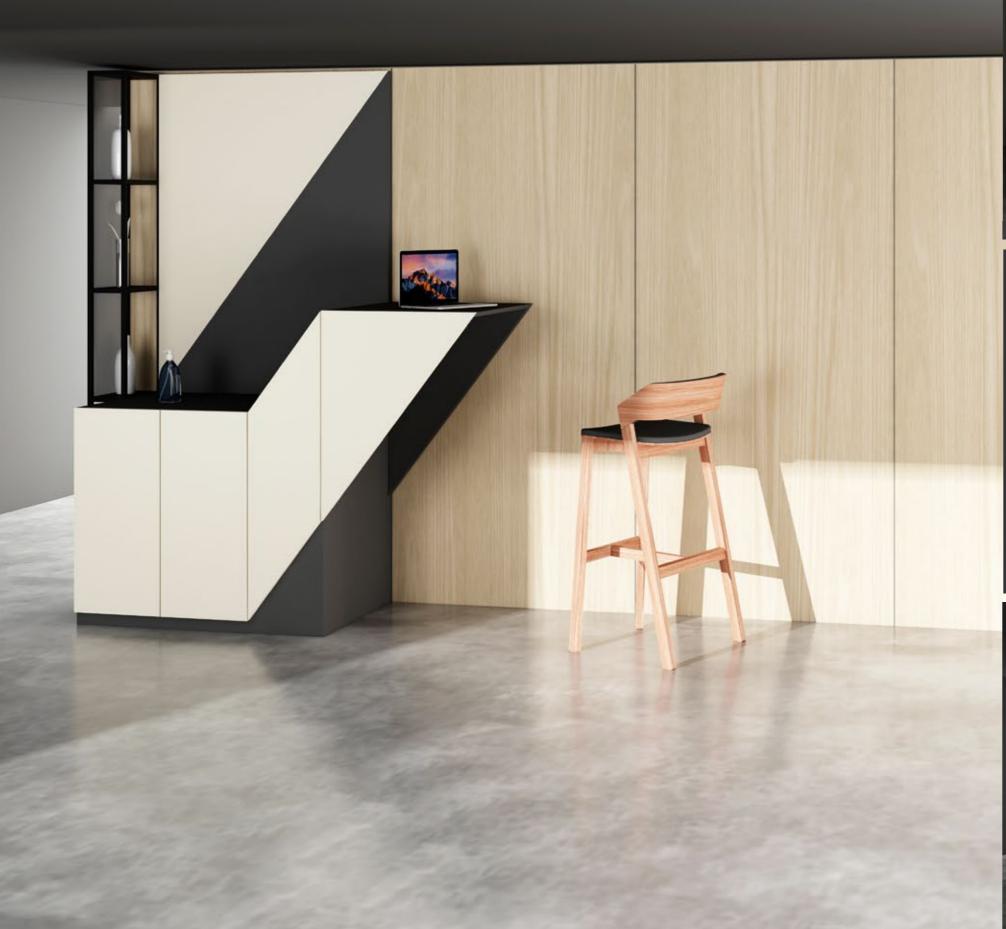

# CONVIVIAL

Convivial is an artists Convival is an artists workspace setup, thoughtfully designed to give the artist a perfect working angle and height. It also has an adequate storage space which will help in storing their necessary tools.

Sensys Glass Hinge

CMF Straw Balsam MDF Matt