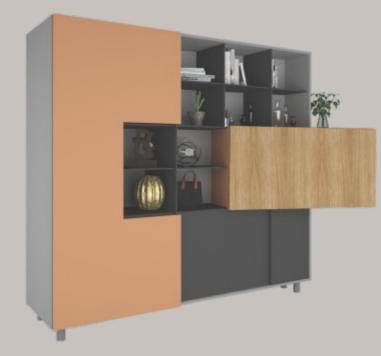

## Accent

Give your space a whole new meaning

A simple twist in its form gives out a whole new perspective to space. A book hoarder? Not a problem, arrange it in the simplest way possible and glide it with style. Let this piece make a statement of its own.

#### ADVANTAGES

- Smooth sliding
- Enough storage

#### CMF USED

- Orange & Black
- Wood
- Matte finish

- SlideLine M
- Sensys Hinge
- Flap Fitting