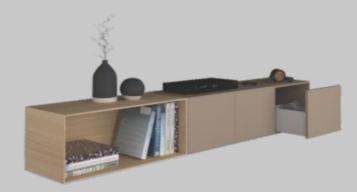

## Moderate

The utility adds to its sophistication

Utility and sophistication are the cornerstone of this TV unit that provide a perfect look to your living room with its sleek and perfect appearance.

#### ADVANTAGES

- Create ambience where ever you want
- Symmetric design

#### CMF USED

- Beige
- Wood
- Matte finish

- WingLine LLega MoveArciTech