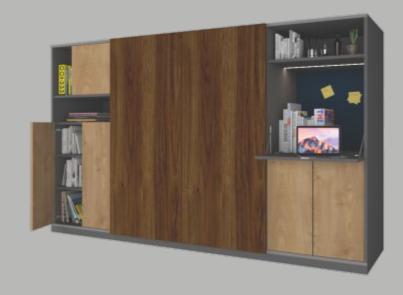

#### 16: Living Room (Work Desk)

## Trio

#### Pleasure of three combined

This living room space is so diverse and dynamic that it houses potential perks of office working, living and relaxing. The aesthetically pleasing and high on convenience home office set-up will ease up your life.

#### ADVANTAGES

- Minimal aesthetics
- Ample storage

#### CMF USED

- White
- Wood
- Matte finish

- WingLine LLegaDriveSystema 2000