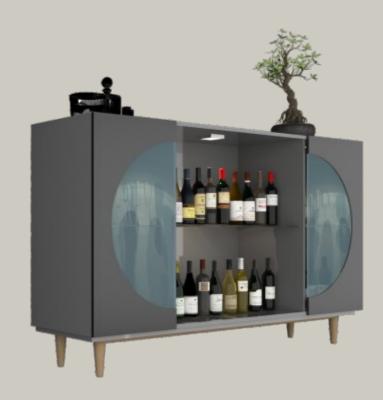

#### 12: Living Room (Glassware Display)

## Full Moon

Storage at the forefront

The circle cut-out depicts a moon embodied by a noisy blue-tinted glass texture making a perfect spot for premium bottles of alcohol in your living room.

#### ADVANTAGES

- Spotlight area
- Minimal aesthetics
- Ample storage

#### CMF USED

- Black & Grey Wood & Glass
- Glossy finish

FITTING USED
• SlideLine M