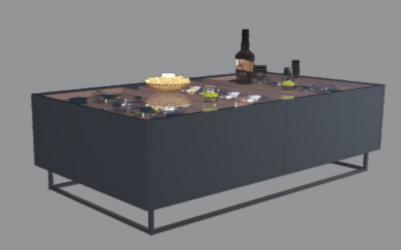

#### 2: Living Room (Centre Table)

## Secret Love

Centrepiece of the room

what to do at what moment. Change your perspective with the sliding mechanism. Now the bar will be the centre of attraction of all the guests.

#### ADVANTAGES

- Hidden space Create ambience Dual functioning

#### CMF USED

- BlackWood & GlassMatte finish

# • SlideLine M • AvanTech YOU