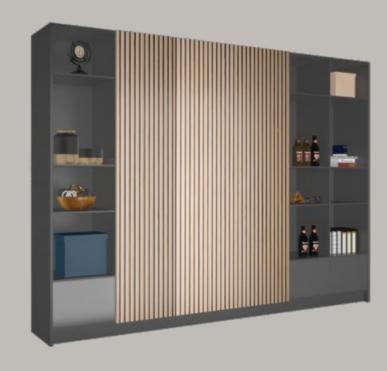

## Moderate

The utility adds to its sophistication

Utility and sophistication are the cornerstone of this TV unit that provide a perfect look to your living room with its sleek and perfect appearance.

#### ADVANTAGES

- Create ambience where ever you want
- Symmetric design

#### CMF USED

- Beige
- Wood
- Matte finish

- WingLine LLega MoveArciTech