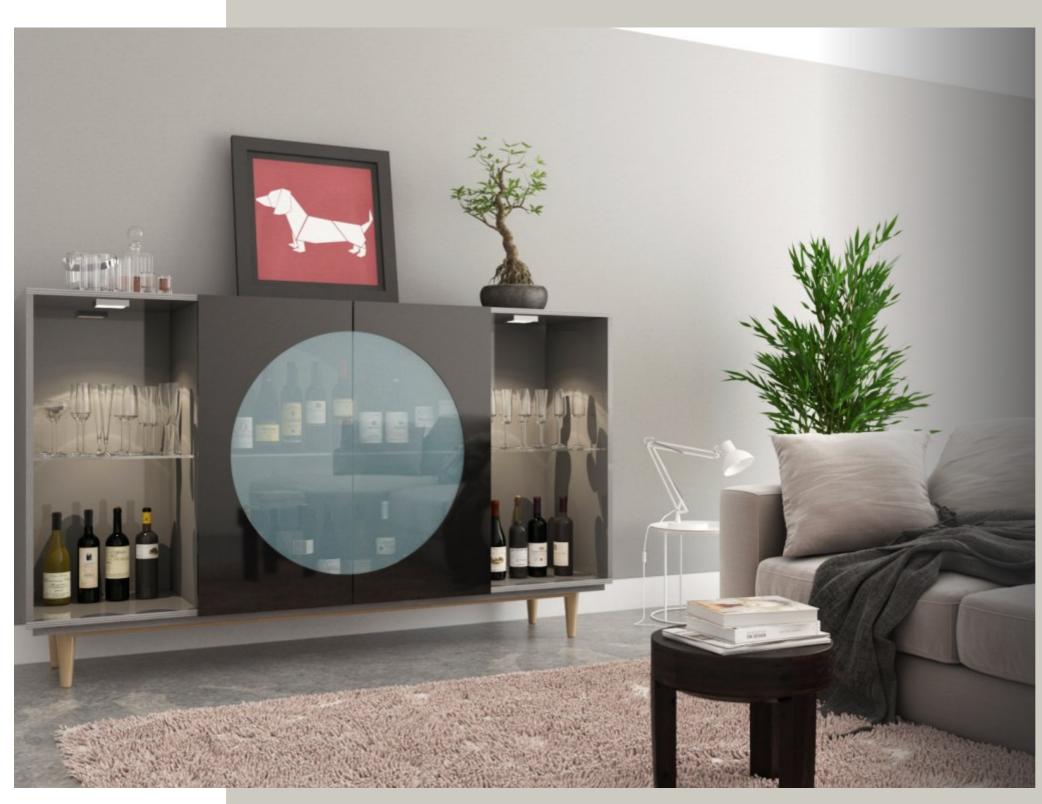

#### 12: Living Room (Glassware Display)

## Full Moon

Storage at the forefront

The circle cut-out depicts a moon embodied by a noisy blue-tinted glass texture making a perfect spot for premium bottles of alcohol in your living room.

#### ADVANTAGES

- Spotlight area
- Minimal aesthetics
- Ample storage

#### CMF USED

- Black & Grey Wood & Glass
- Glossy finish

FITTING USED
• SlideLine M