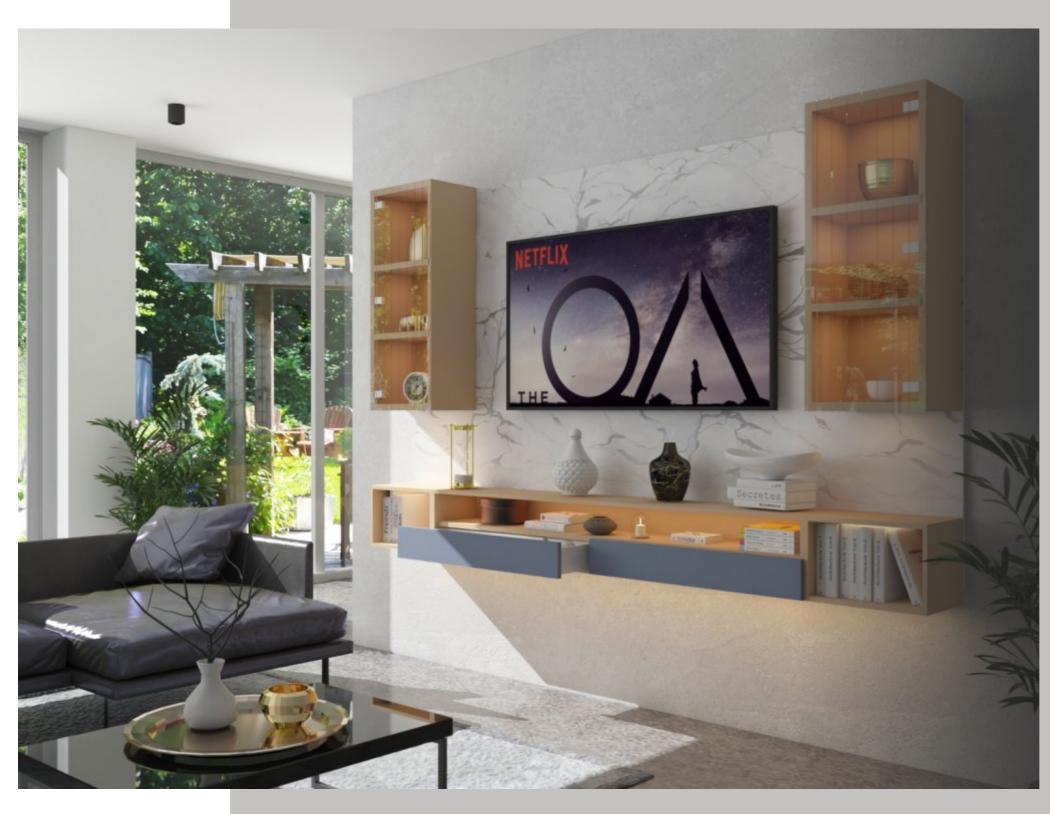

## Moderate

The utility adds to its sophistication

Utility and sophistication are the cornerstone of this TV unit that provide a perfect look to your living room with its sleek and perfect appearance.

#### ADVANTAGES

- Create ambience where ever you want
- Symmetric design

#### CMF USED

- Beige
- Wood
- Matte finish

- WingLine LLega MoveArciTech