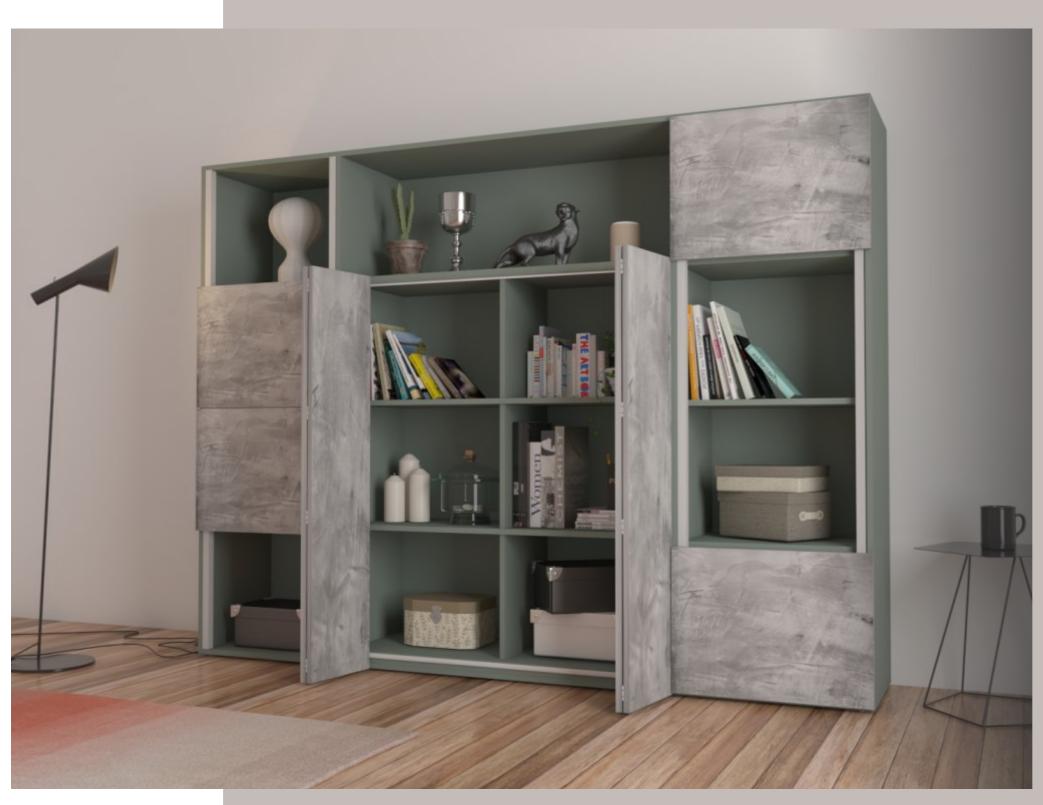

#### 11: Living Room (Book Shelf)

## Zing Bushel

Reflect your style

The uniqueness of this design is its lines and form. This modern Z form is sleek and fluent. It allows a single pattern with a sliding shutter, there why enhancing the ease of working.

#### ADVANTAGE:

- Sleek bookshelf
- Smooth sliding
- Enough storage on counter

#### CMF USED

- Grey & Green
- Wood
- Matte finish

- SlideLine M
- CUBE