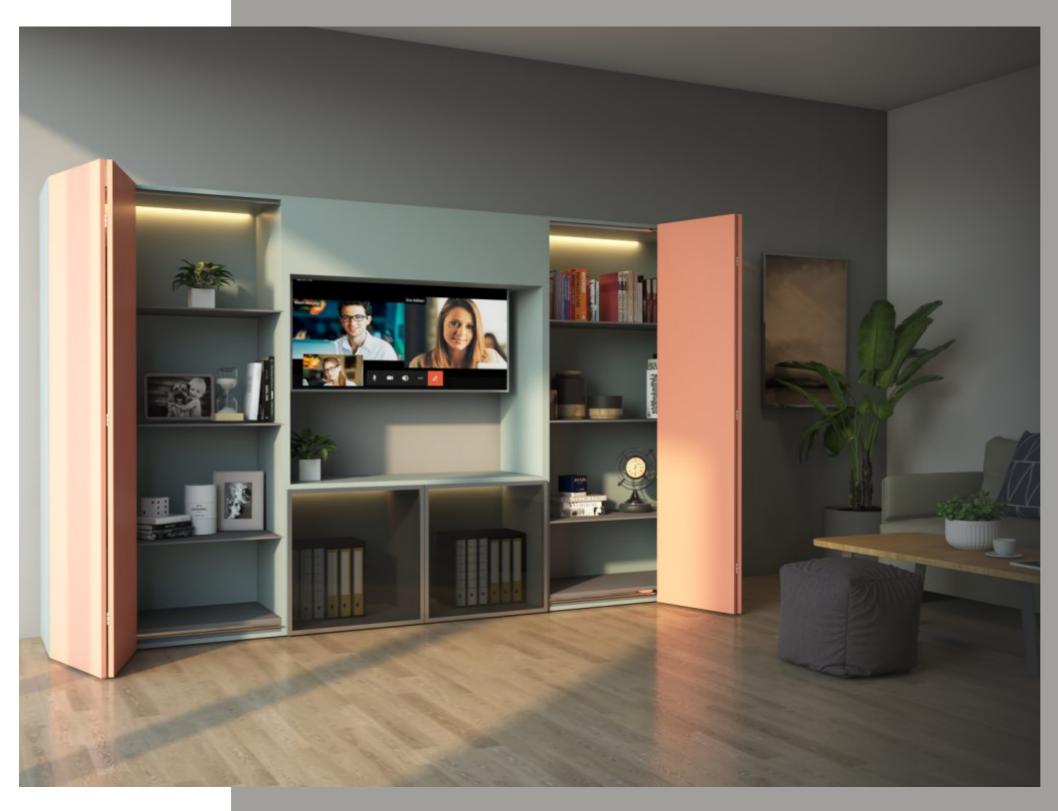

#### 16: Living Room (Work Desk)

## Trio

#### Pleasure of three combined

This living room space is so diverse and dynamic that it houses potential perks of office working, living and relaxing. The aesthetically pleasing and high on convenience home office set-up will ease up your life.

#### ADVANTAGES

- Minimal aesthetics
- Ample storage

#### CMF USED

- White
- Wood
- Matte finish

- WingLine LLegaDriveSystema 2000