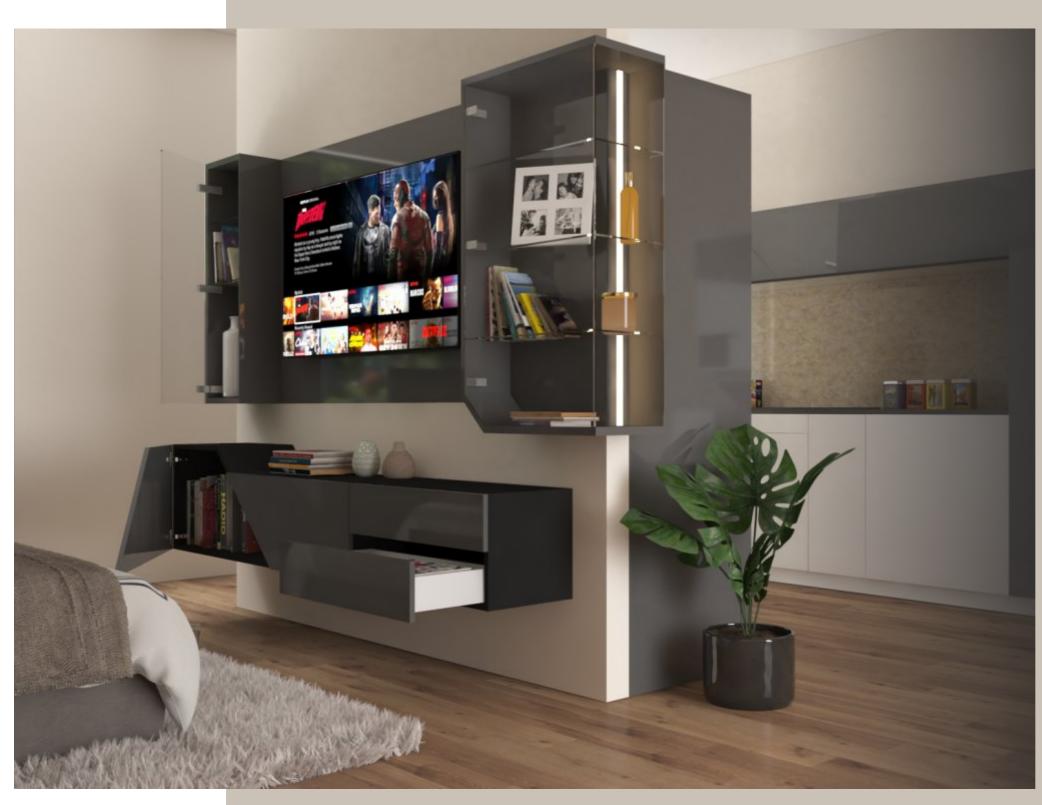

# Oblique A dash of black

Blend in a modest amount of style to your space with the all-new glass hinges and AvanTech drawers for the perfect combination of style and functionality.

#### ADVANTAGES

- Minimal aesthetics
- Ample storage

#### CMF USED

- Grey Wood & Glass
- Glossy finish

- AvanTech YOU
- Glass Hinge Versa Light