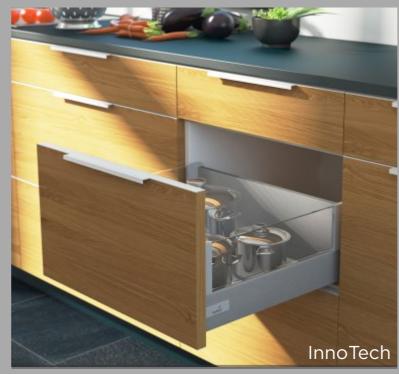

## **Drawer Systems**

Unlimited options. Zero compromise.

Hettich Drawer System is designed to suit any type of furniture be it the kitchen, bathroom, bedroom, living room or office. These soft close drawer systems are convenient, space saving, sturdy, smooth running and attractive. You can choose from the single or double walled side profiles, available in a wide range of options.