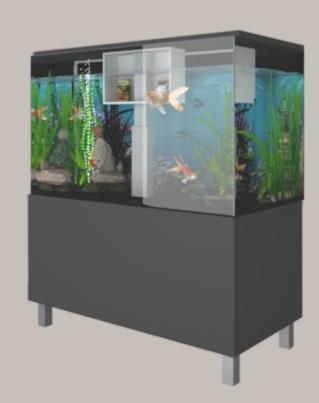

#### 19: Living Room (Aquarium Storage)

# Aqua Feel of Ocean

Have an exquisite feeling of being close to the sea. This piece houses one of the most prime fittings in Hettich. You are making your experience pragmatic.

#### ADVANTAGES

- Minimal aesthetics
- Ample storage

#### CMF USED

- Grey & White Wood & Glass
- Matte finish

- AvanTech YOULegaDrive

20: Living Room (Library)