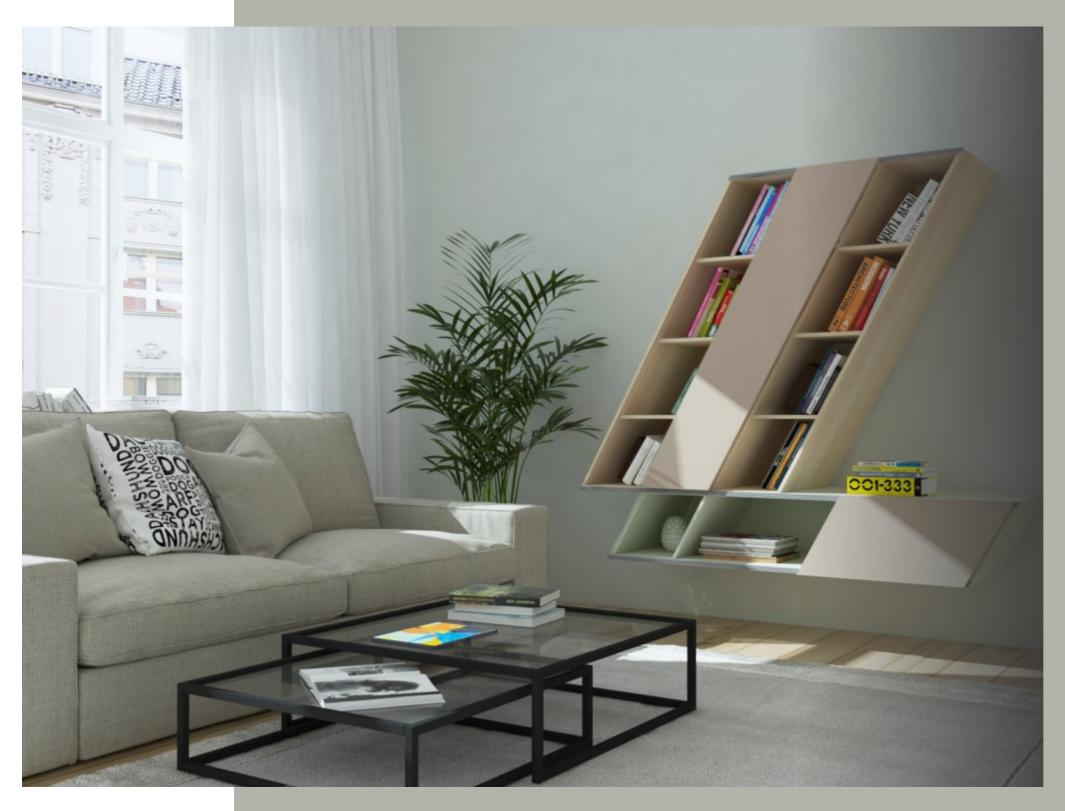

#### 11: Living Room (Book Shelf)

## Zing Bushel

Reflect your style

The uniqueness of this design is its lines and form. This modern Z form is sleek and fluent. It allows a single pattern with a sliding shutter, there why enhancing the ease of working.

#### ADVANTAGE:

- Sleek bookshelf
- Smooth sliding
- Enough storage on counter

#### CMF USED

- Grey & Green
- Wood
- Matte finish

- SlideLine M
- CUBE