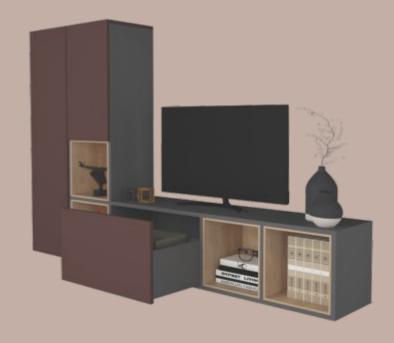

## **Drive Element**

Luxurious design

A geometric yet minimal looking TV unit can make the whole space luxurious. This TV unit comes with a mesmerizing simple line composition, breathtaking style and unique in-built storage unit, that uplift your house from a regular house to a beautiful exclusive abode.

#### ADVANTAGES

- Aesthetic appearance
- Storage solutions
- Organized TV unit

#### CMF USED

- Grev & Brown
- Wood
- Matte finish

- WingLine
- AvanTech YOU