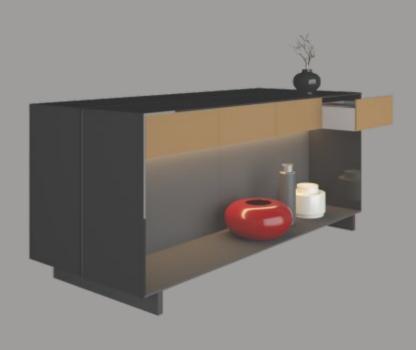

#### 6: Living Room (Storage Unit)

## Simple & Significant

Minimalism its sheer flamboyance

- CMF USED

   Chrome yellow & Grey

   Wood