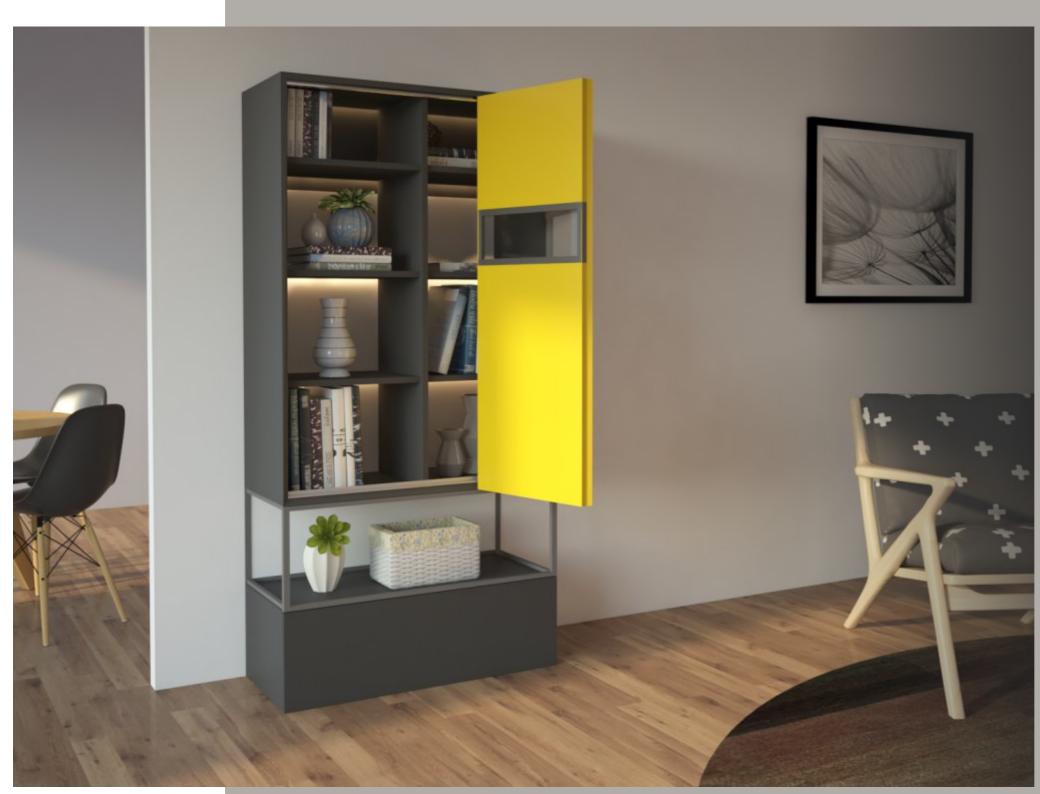

#### 6: Living Room (Storage Unit)

## Simple & Significant

Minimalism its sheer flamboyance

- CMF USED

   Chrome yellow & Grey

   Wood