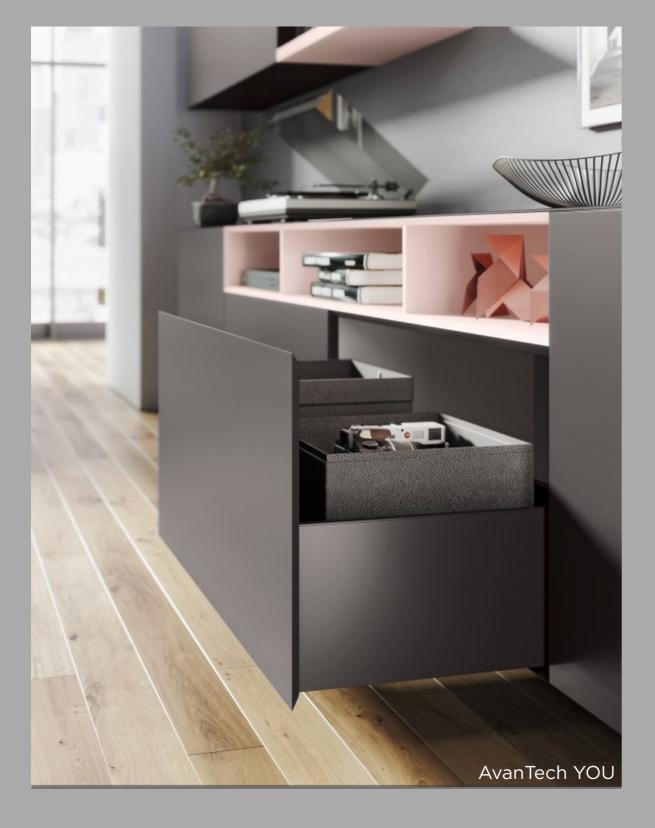

# Oblique A dash of black

Blend in a modest amount of style to your space with the all-new glass hinges and AvanTech drawers for the perfect combination of style and functionality.

#### ADVANTAGES

- Minimal aesthetics
- Ample storage

#### CMF USED

- Grey Wood & Glass
- Glossy finish

- AvanTech YOU
- Glass Hinge Versa Light