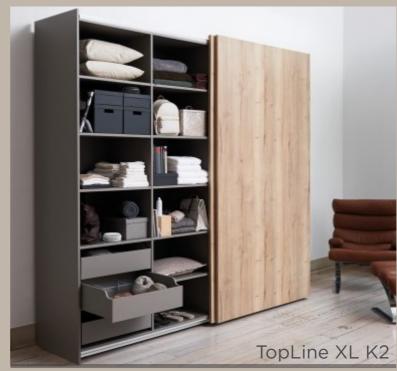

## Zing Bushel

Reflect your style

The uniqueness of this design is its lines and form. This modern Z form is sleek and fluent. It allows a single pattern with a sliding shutter, there why enhancing the ease of working.

#### ADVANTAGE:

- Sleek bookshelf
- Smooth sliding
- Enough storage on counter

#### CMF USED

- Grey & Green
- Wood
- Matte finish

- SlideLine M
- CUBE