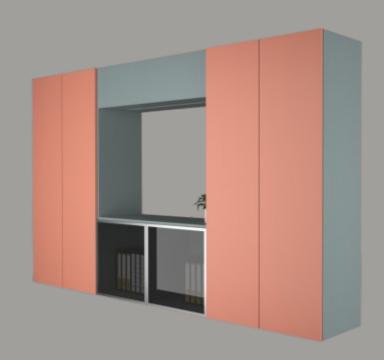

#### 16: Living Room (Work Desk)

## Trio

#### Pleasure of three combined

This living room space is so diverse and dynamic that it houses potential perks of office working, living and relaxing. The aesthetically pleasing and high on convenience home office set-up will ease up your life.

#### ADVANTAGES

- Minimal aesthetics
- Ample storage

#### CMF USED

- White
- Wood
- Matte finish

- WingLine LLegaDriveSystema 2000