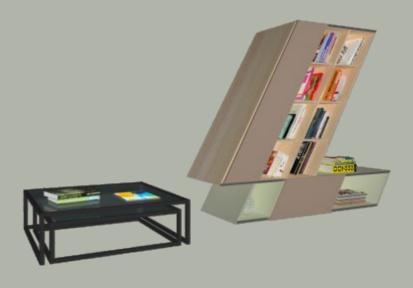

#### 11: Living Room (Book Shelf)

## Zing Bushel

Reflect your style

The uniqueness of this design is its lines and form. This modern Z form is sleek and fluent. It allows a single pattern with a sliding shutter, there why enhancing the ease of working.

#### ADVANTAGE:

- Sleek bookshelf
- Smooth sliding
- Enough storage on counter

#### CMF USED

- Grey & Green
- Wood
- Matte finish

- SlideLine M
- CUBE