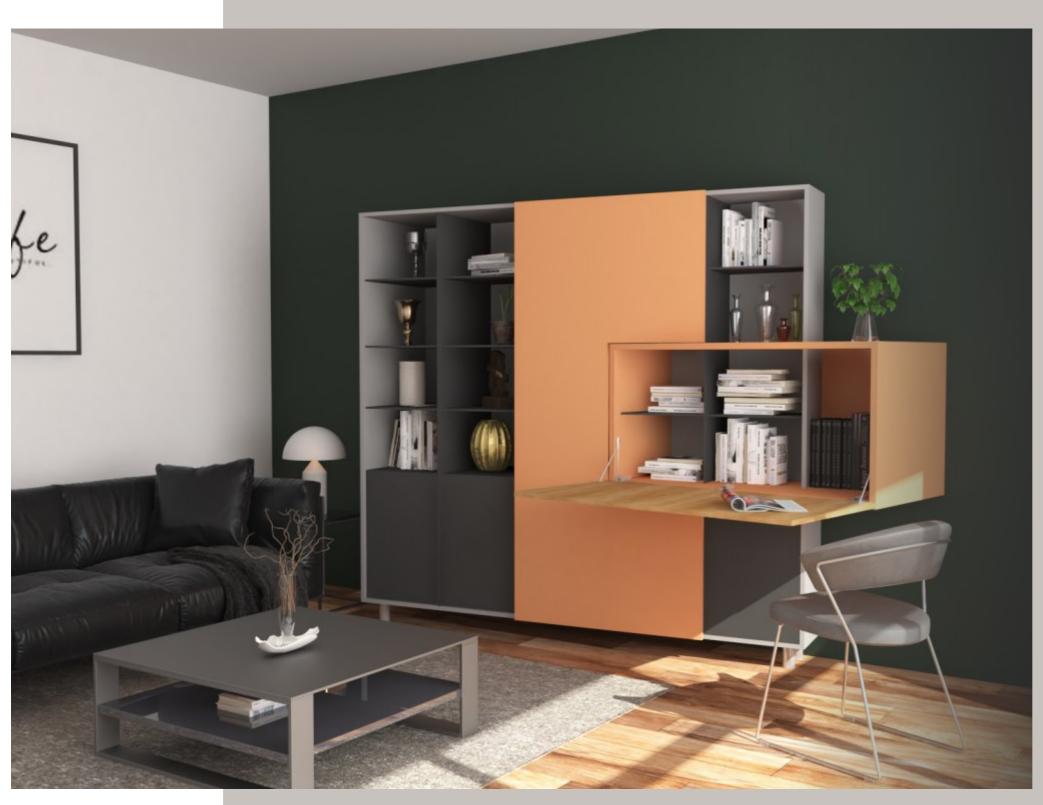

## Accent

Give your space a whole new meaning

A simple twist in its form gives out a whole new perspective to space. A book hoarder? Not a problem, arrange it in the simplest way possible and glide it with style. Let this piece make a statement of its own.

#### ADVANTAGES

- Smooth sliding
- Enough storage

#### CMF USED

- Orange & Black
- Wood
- Matte finish

- SlideLine M
- Sensys Hinge
- Flap Fitting