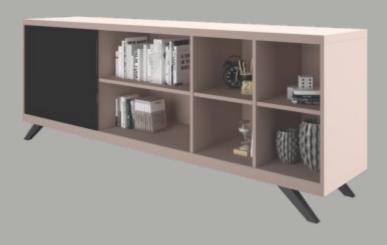

#### 5: Living Room (Décor Unit)

## **Pure Certainty**

Style statement of your home

Functionality and aesthetics are the key elements of a trendy and perfect display cabinet for residential purposes. Minimal geometric shapes and colours are played out in a manner that it gives the perfect combination of function and design.

#### ADVANTAGES

- Maximum utility
- Simple and sleek look
- Smooth functioning

#### CMF USED

- Black & Green
- Wood & Glass
- Matte finish

FITTING USED

• SlideLine M