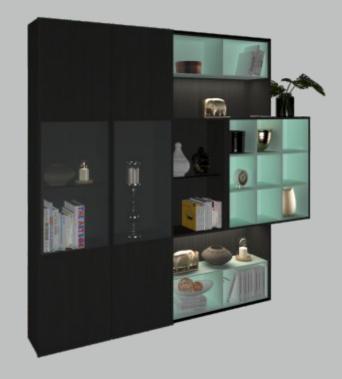

#### 5: Living Room (Décor Unit)

## **Pure Certainty**

Style statement of your home

Functionality and aesthetics are the key elements of a trendy and perfect display cabinet for residential purposes. Minimal geometric shapes and colours are played out in a manner that it gives the perfect combination of function and design.

#### ADVANTAGES

- Maximum utility
- Simple and sleek look
- Smooth functioning

#### CMF USED

- Black & Green
- Wood & Glass
- Matte finish

FITTING USED

• SlideLine M