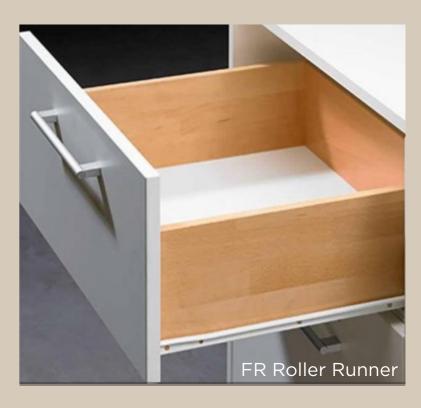

## **Drawer Systems**

Unlimited options. Zero compromise.

Hettich Drawer System is designed to suit any type of furniture be it the kitchen, bathroom, bedroom, living room or office. These soft close drawer systems are convenient, space saving, sturdy, smooth running and attractive. You can choose from the single or double walled side profiles, available in a wide range of options.