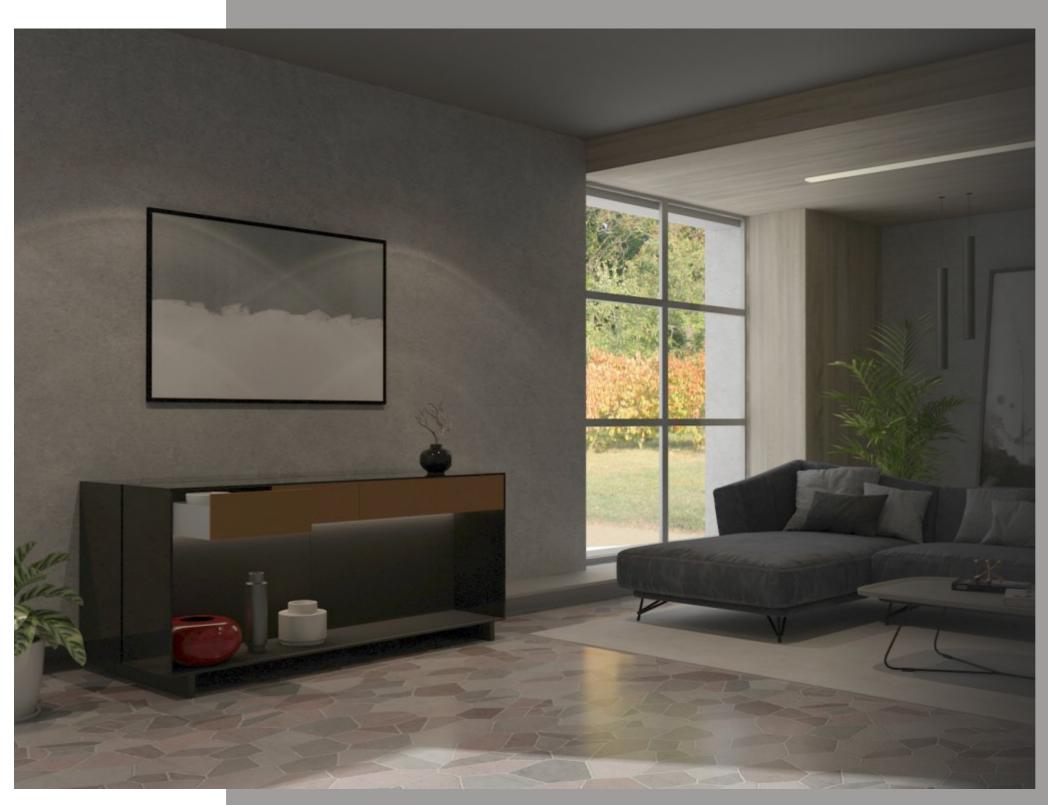

#### 6: Living Room (Storage Unit)

## Simple & Significant

Minimalism its sheer flamboyance

- CMF USED

   Chrome yellow & Grey

   Wood