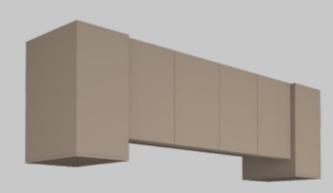

## Moderate

The utility adds to its sophistication

Utility and sophistication are the cornerstone of this TV unit that provide a perfect look to your living room with its sleek and perfect appearance.

#### ADVANTAGES

- Create ambience where ever you want
- Symmetric design

#### CMF USED

- Beige
- Wood
- Matte finish

- WingLine LLega MoveArciTech