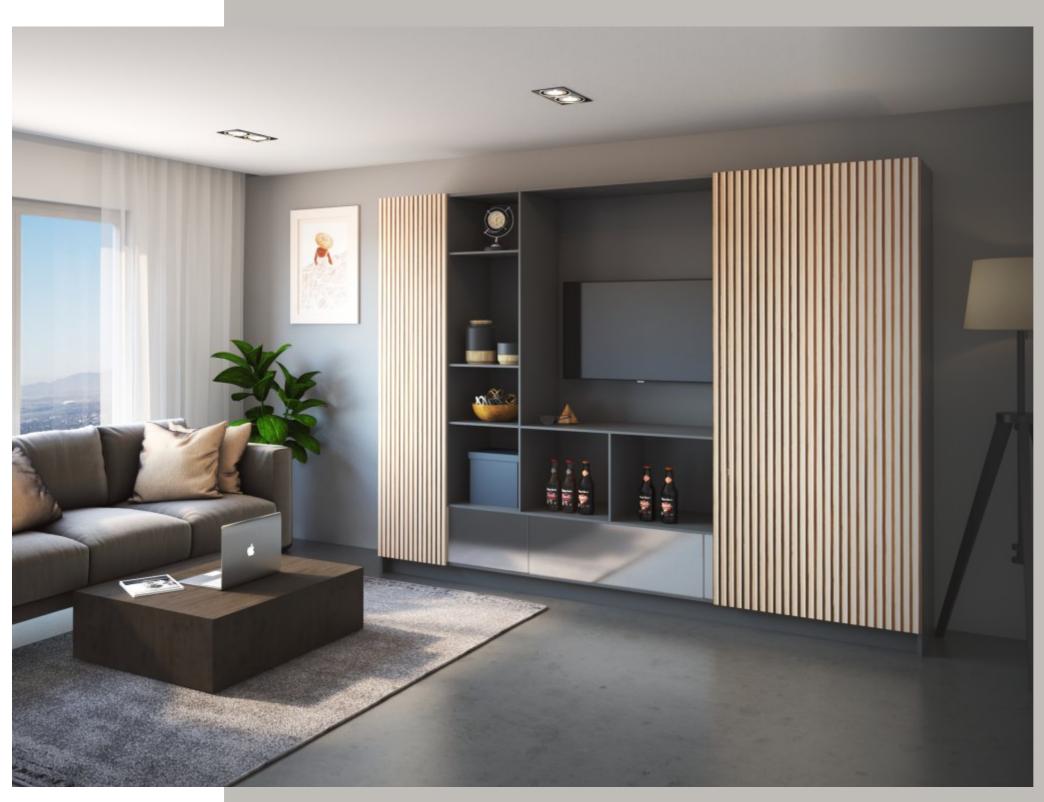

## Moderate

The utility adds to its sophistication

Utility and sophistication are the cornerstone of this TV unit that provide a perfect look to your living room with its sleek and perfect appearance.

#### ADVANTAGES

- Create ambience where ever you want
- Symmetric design

#### CMF USED

- Beige
- Wood
- Matte finish

- WingLine LLega MoveArciTech