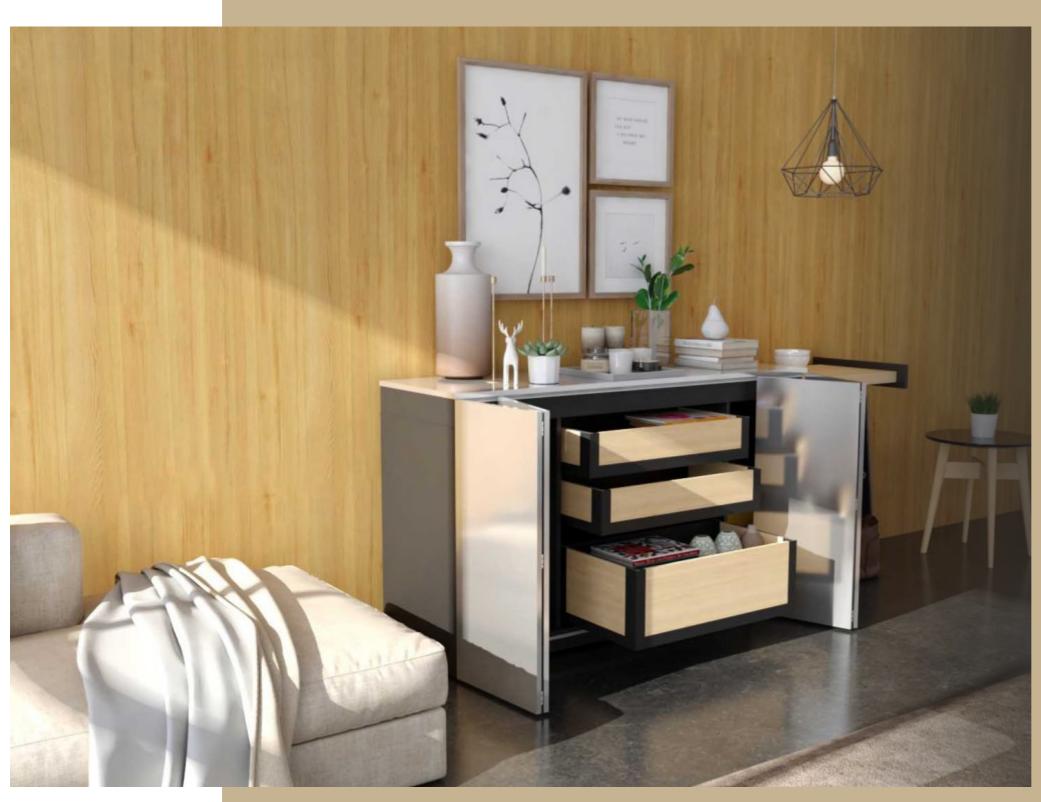

## Sumptuous

Display your personality

A living room furniture that comprises of antire storage space with an exceptionally sleek finish and with the help of magical SlideLine M making the doors move smoothly in one touch.

#### ADVANTAGES

- Organized storage
- Aesthetic appeal
- Smooth functioning

#### CMF USED

- Dusty Plum & Black
- Wood
- Glossy finish

#### FITTING USED

• SlideLine M