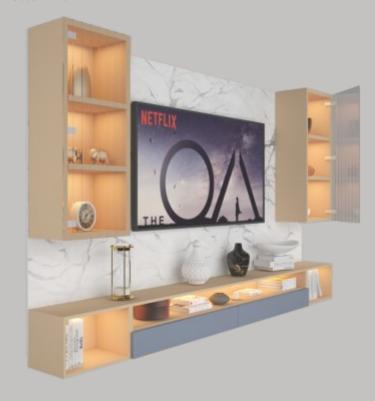

## Moderate

The utility adds to its sophistication

Utility and sophistication are the cornerstone of this TV unit that provide a perfect look to your living room with its sleek and perfect appearance.

#### ADVANTAGES

- Create ambience where ever you want
- Symmetric design

#### CMF USED

- Beige
- Wood
- Matte finish

- WingLine LLega MoveArciTech