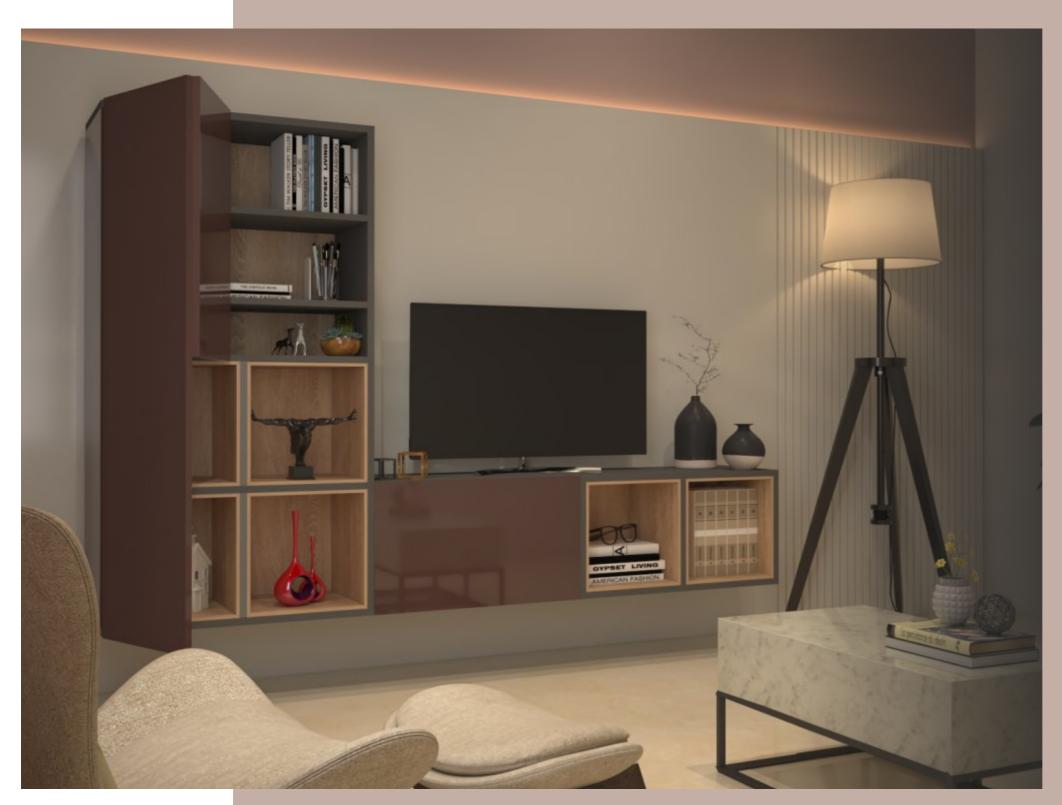

## **Drive Element**

Luxurious design

A geometric yet minimal looking TV unit can make the whole space luxurious. This TV unit comes with a mesmerizing simple line composition, breathtaking style and unique in-built storage unit, that uplift your house from a regular house to a beautiful exclusive abode.

#### ADVANTAGES

- Aesthetic appearance
- Storage solutions
- Organized TV unit

#### CMF USED

- Grev & Brown
- Wood
- Matte finish

- WingLine
- AvanTech YOU