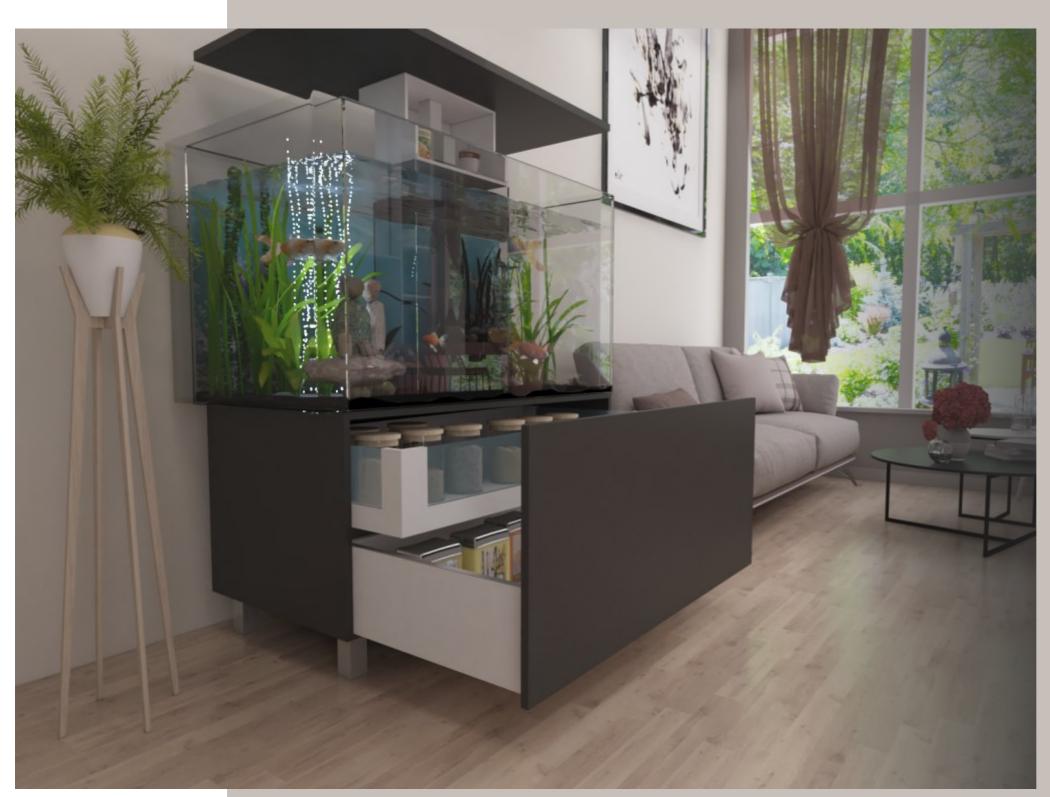

#### 19: Living Room (Aquarium Storage)

# Aqua Feel of Ocean

Have an exquisite feeling of being close to the sea. This piece houses one of the most prime fittings in Hettich. You are making your experience pragmatic.

#### ADVANTAGES

- Minimal aesthetics
- Ample storage

#### CMF USED

- Grey & White Wood & Glass
- Matte finish

- AvanTech YOULegaDrive

20: Living Room (Library)