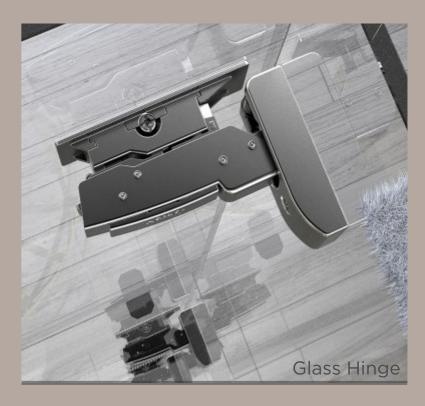

# Oblique A dash of black

Blend in a modest amount of style to your space with the all-new glass hinges and AvanTech drawers for the perfect combination of style and functionality.

#### ADVANTAGES

- Minimal aesthetics
- Ample storage

#### CMF USED

- Grey Wood & Glass
- Glossy finish

- AvanTech YOU
- Glass Hinge Versa Light