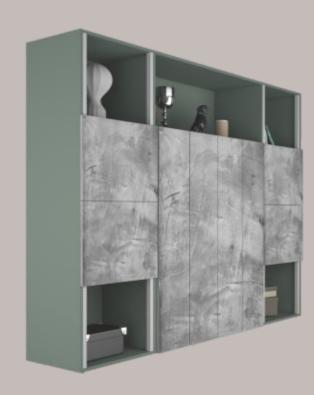

#### 11: Living Room (Book Shelf)

## Zing Bushel

Reflect your style

The uniqueness of this design is its lines and form. This modern Z form is sleek and fluent. It allows a single pattern with a sliding shutter, there why enhancing the ease of working.

#### ADVANTAGE:

- Sleek bookshelf
- Smooth sliding
- Enough storage on counter

#### CMF USED

- Grey & Green
- Wood
- Matte finish

- SlideLine M
- CUBE