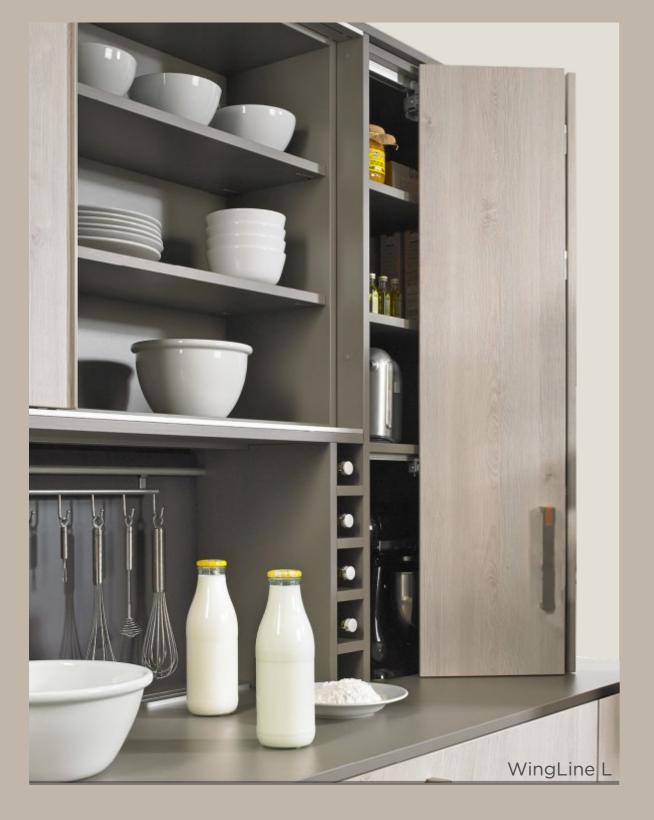

## **Drawer Systems**

Unlimited options. Zero compromise.

Hettich Drawer System is designed to suit any type of furniture be it the kitchen, bathroom, bedroom, living room or office. These soft close drawer systems are convenient, space saving, sturdy, smooth running and attractive. You can choose from the single or double walled side profiles, available in a wide range of options.