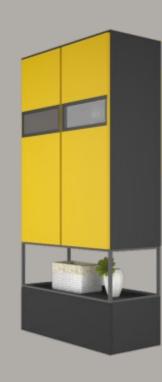

#### 6: Living Room (Storage Unit)

## Simple & Significant

Minimalism its sheer flamboyance

- CMF USED

   Chrome yellow & Grey

   Wood