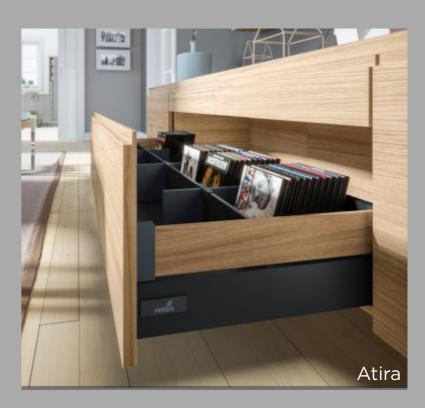

## **Drawer Systems**

Unlimited options. Zero compromise.

Hettich Drawer System is designed to suit any type of furniture be it the kitchen, bathroom, bedroom, living room or office. These soft close drawer systems are convenient, space saving, sturdy, smooth running and attractive. You can choose from the single or double walled side profiles, available in a wide range of options.