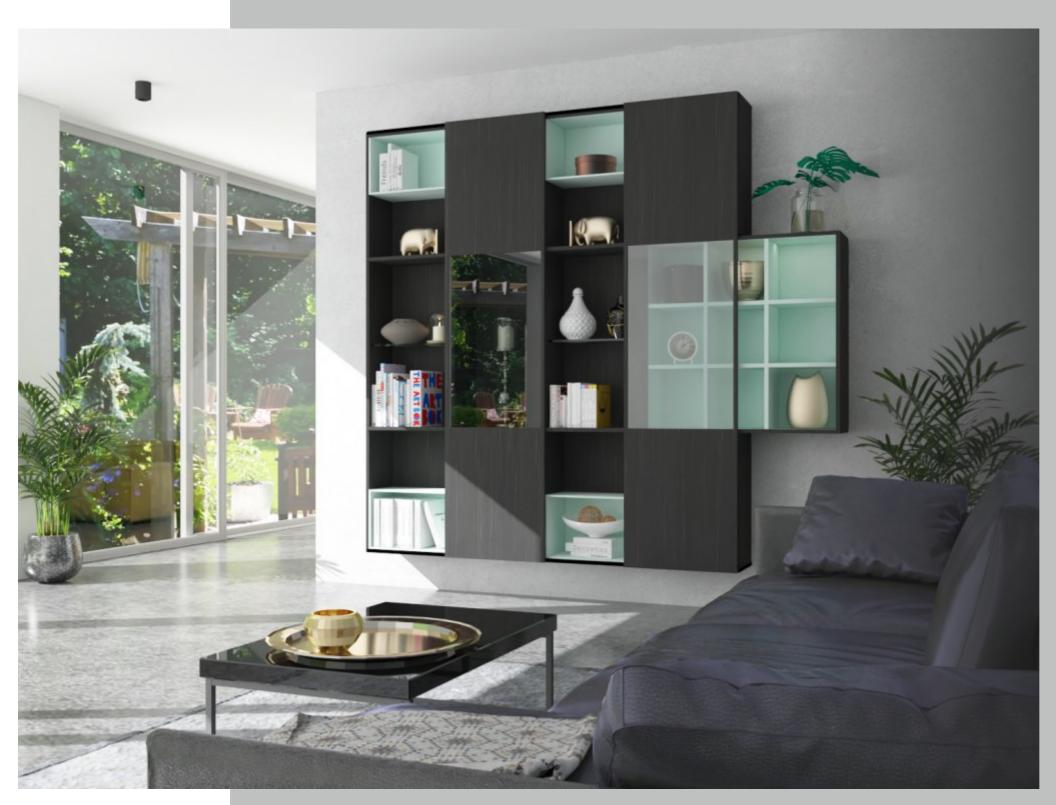

#### 5: Living Room (Décor Unit)

## **Pure Certainty**

Style statement of your home

Functionality and aesthetics are the key elements of a trendy and perfect display cabinet for residential purposes. Minimal geometric shapes and colours are played out in a manner that it gives the perfect combination of function and design.

#### ADVANTAGES

- Maximum utility
- Simple and sleek look
- Smooth functioning

#### CMF USED

- Black & Green
- Wood & Glass
- Matte finish

FITTING USED

• SlideLine M