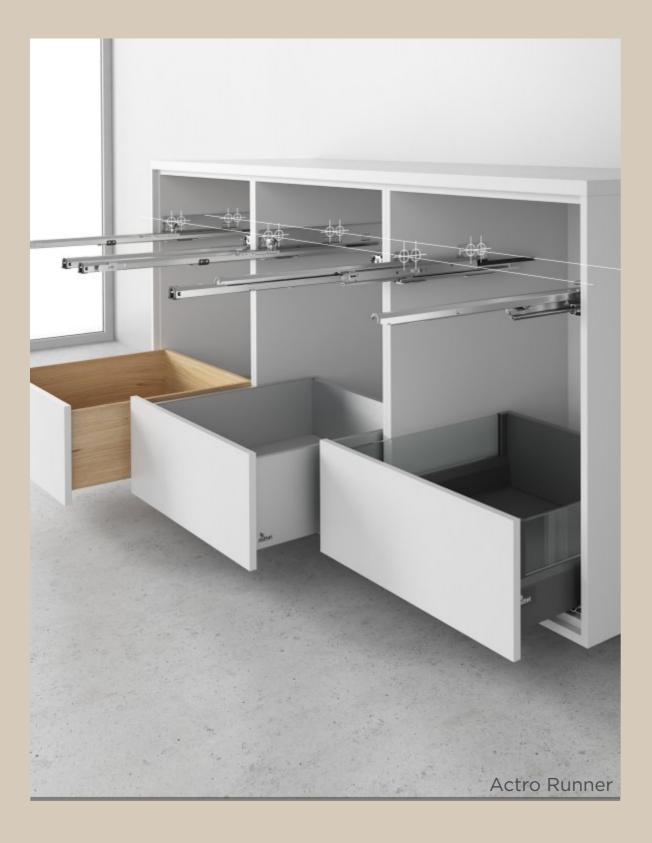

## **Drawer Runners**

Smooth and effortless drawer movement

When it comes to runners for furniture drawers and domestic appliances, product diversity from Hettich is unbeatable. Hettich range of runners provide the best solution for convenient, reliable drawer opening and closing for all classes of furniture and domestic appliances.