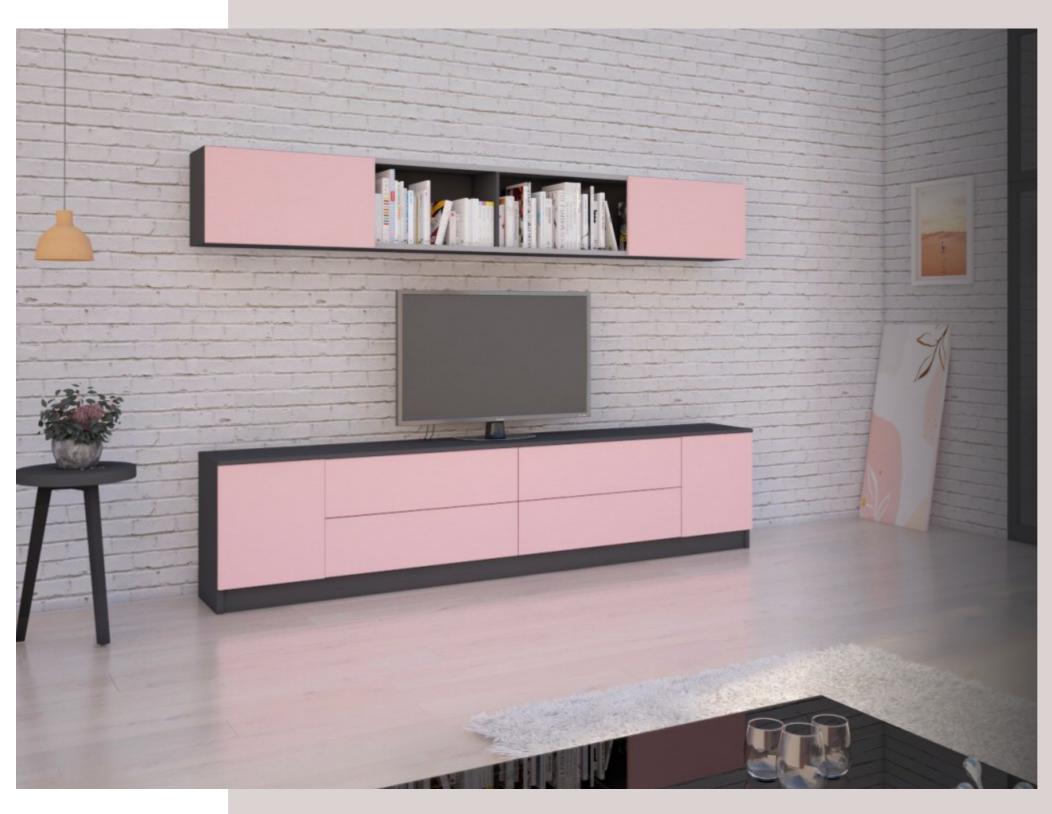

## Parallel

Drawing parallels are very important

Straight forward design for your TV unit which provides ample storage to store your articles and also having a sleek overhead with beautiful sliding mechanism.

#### ADVANTAGES

- Aesthetic appearance
- Storage solutionsOrganized TV unit

#### CMF USED

- Grey & Pink
- Wood
- Matte finish

- SlideLine M
- Sensys Hinge
- Quadro Runner