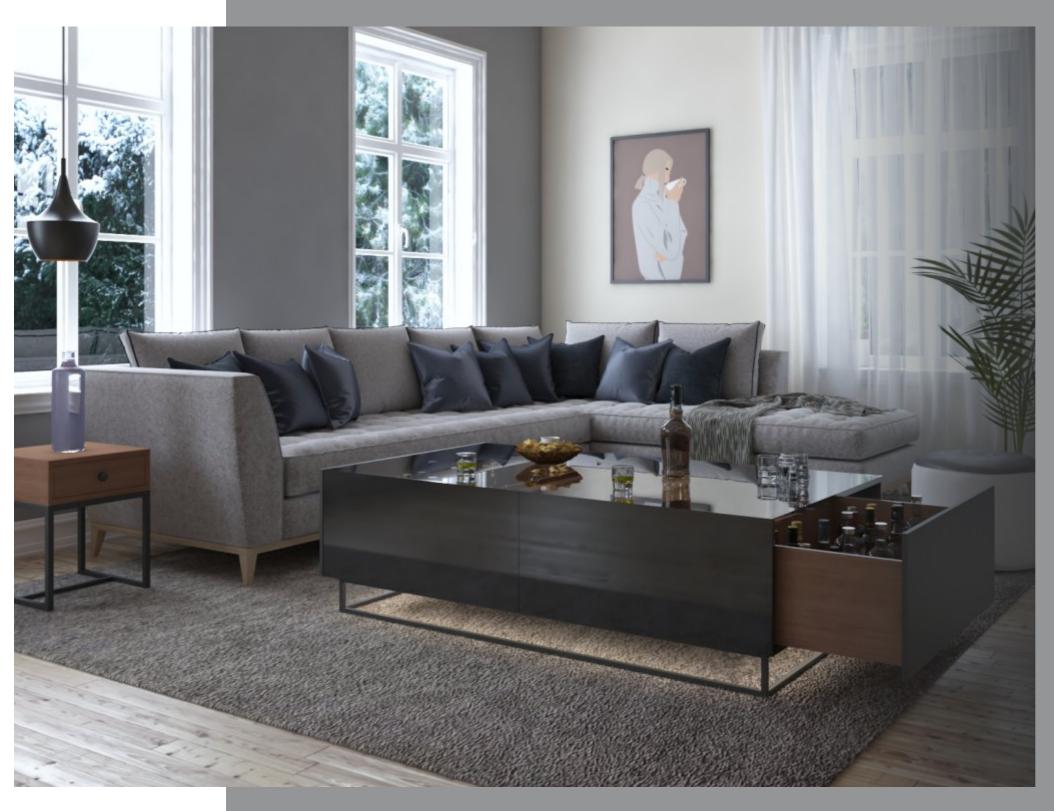

#### 2: Living Room (Centre Table)

## Secret Love

Centrepiece of the room

what to do at what moment. Change your perspective with the sliding mechanism. Now the bar will be the centre of attraction of all the guests.

#### ADVANTAGES

- Hidden space Create ambience Dual functioning

#### CMF USED

- BlackWood & GlassMatte finish

# • SlideLine M • AvanTech YOU