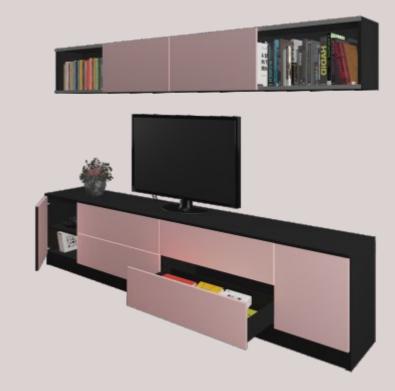

#### CMF USED

- Grey & Pink
- Wood
- Matte finish

- SlideLine M
- Sensys Hinge
- Quadro Runner

#### 15: Living Room (Storage Console)

## **Friends Forever**

Classic essence of extravagance

This console provides ease and comfort on either ends with more utility in your hallway.

#### ADVANTAGES

- Storage console
- Extended platform
- More accessibility

#### CMF USED

- Wood
- Silver
- Chrome finish

- WingLine LAvanTech YOU
- Worktop Extension