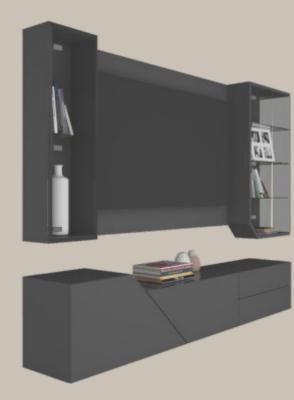

# Oblique A dash of black

Blend in a modest amount of style to your space with the all-new glass hinges and AvanTech drawers for the perfect combination of style and functionality.

#### ADVANTAGES

- Minimal aesthetics
- Ample storage

#### CMF USED

- Grey Wood & Glass
- Glossy finish

- AvanTech YOU
- Glass Hinge Versa Light