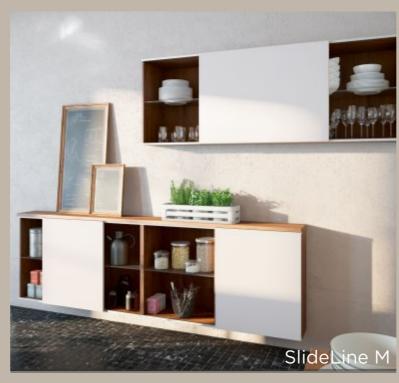

## Secret Love

Centrepiece of the room

what to do at what moment. Change your perspective with the sliding mechanism. Now the bar will be the centre of attraction of all the guests.

#### ADVANTAGES

- Hidden space Create ambience Dual functioning

#### CMF USED

- BlackWood & GlassMatte finish

# • SlideLine M • AvanTech YOU