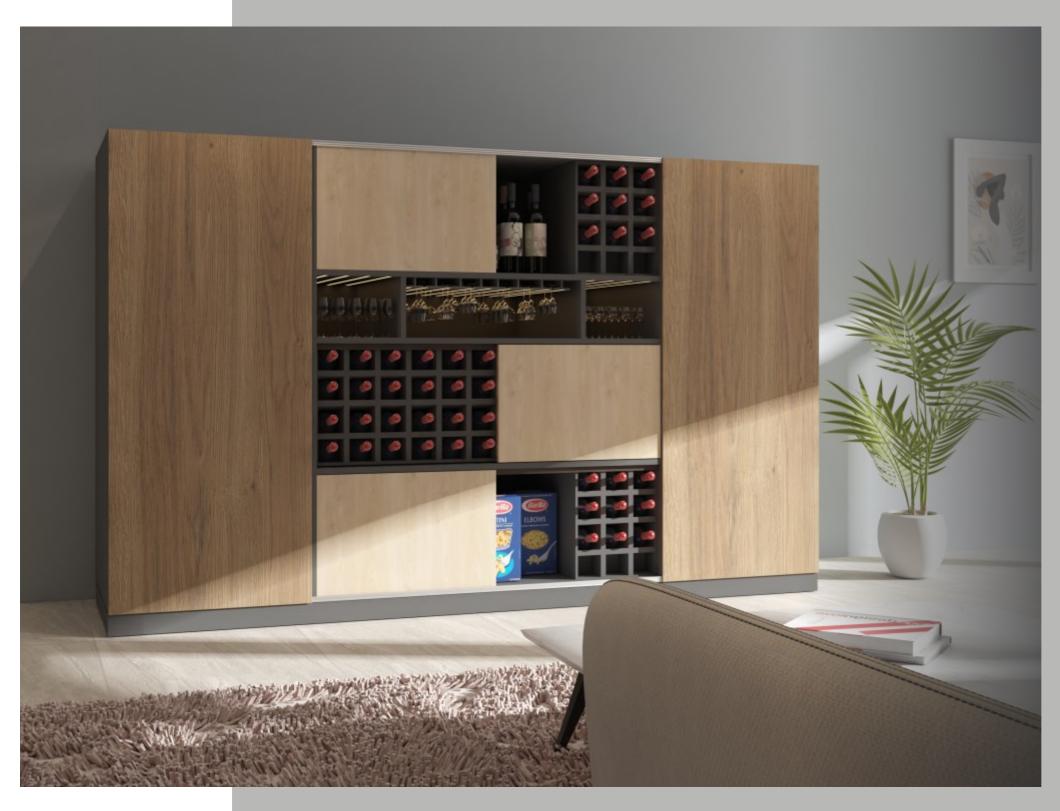

#### 12: Living Room (Glassware Display)

## Full Moon

Storage at the forefront

The circle cut-out depicts a moon embodied by a noisy blue-tinted glass texture making a perfect spot for premium bottles of alcohol in your living room.

#### ADVANTAGES

- Spotlight area
- Minimal aesthetics
- Ample storage

#### CMF USED

- Black & Grey Wood & Glass
- Glossy finish

FITTING USED
• SlideLine M