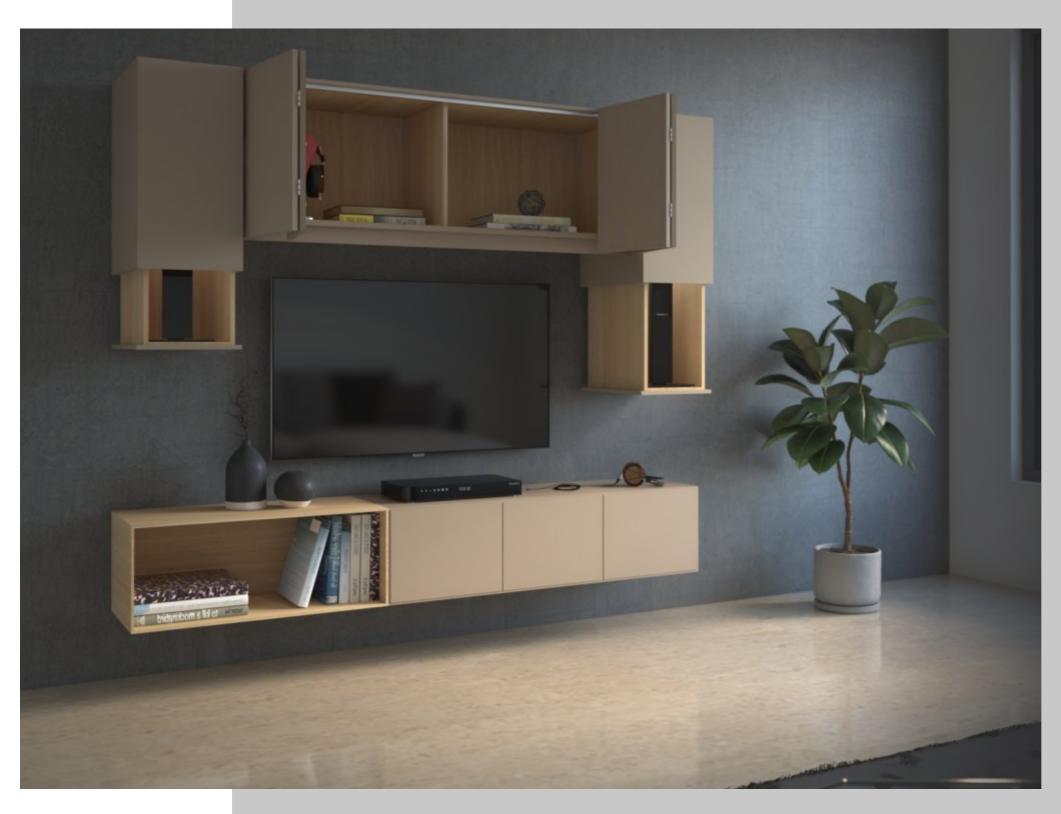

## Moderate

The utility adds to its sophistication

Utility and sophistication are the cornerstone of this TV unit that provide a perfect look to your living room with its sleek and perfect appearance.

#### ADVANTAGES

- Create ambience where ever you want
- Symmetric design

#### CMF USED

- Beige
- Wood
- Matte finish

- WingLine LLega MoveArciTech