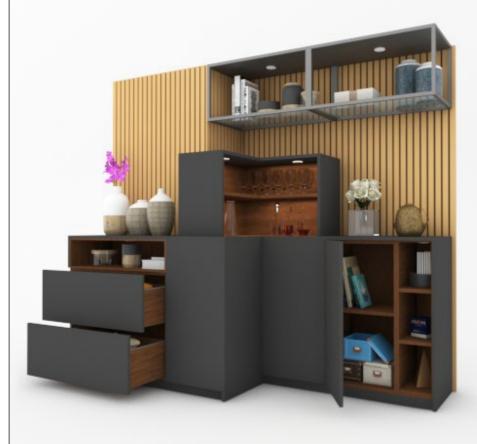

# Create your own entertainment space

The modern-day housing is smart and functional. The interior design is done in a manner which not only adds more value to your space but also enables the furniture in serving multiple purposes.

This room divider is a one of a kind furniture partition which houses your objects of entertainment and also helps in organizing your space to create a room for your activity.

### **Fittings Used**

- Quadro Duplex Runner
- SlideLine M Sliding Fitting
- Swivel Castor with brake

### CMF Used

• Color Autumn Leaf, Frosty White

Material Prelam BoardFinish Gloss Laminate