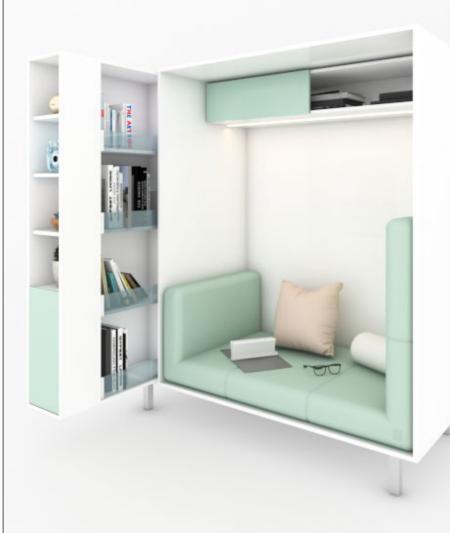

## The passionate pursuit of comfy pod

Pamper yourself with your favourite book and a soothing tea amidst a comfy seating. This cosy pod is inspired and designed for those avid readers who love to read up the whole book in a day while relaxing in their favourite spot at home.

It also has decent storage space to keep your favourite books and showcase your collectables.

### **Fittings Used**

- Quadro Duplex Runner
- SlideLine M Sliding Fitting
- Vertico Mono Sliding Fitting
- Franke Sofa Fitting
- Versa inside 60 Linear Light

### **CMF Used**

 Color Ivory White, Teal

Prelam Board, Upholstery Material Gloss Laminate

Finish