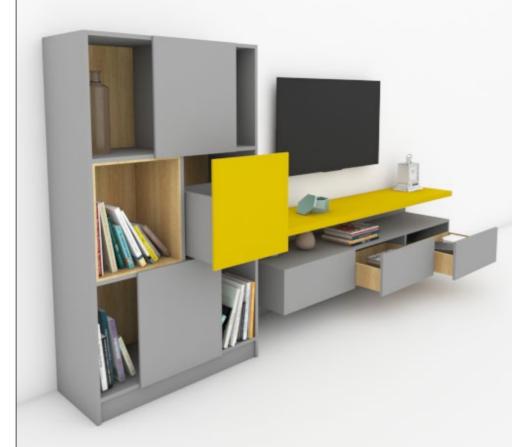

# More than just a television unit

The most popular form of home entertainment is watching television with your loved ones or just binge watching one's web series alone.

This television unit is equipped to cater to your every entertainment need in the living room from watching a movie to reading your favourite book to playing your favourite music. It has ample storage space to handle all your storage needs.

### **Fittings Used**

- AvanTech YOU Drawer System
- Sensys Hinge

### **CMF Used**

• Color

Charcoal Grey, Shell Coral, Rioja Oak

• Material Prelam Board

Finish Matte Suede Laminate