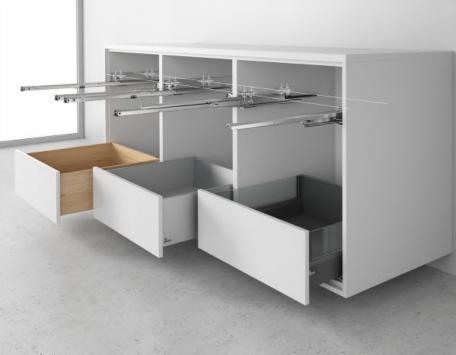

### AvanTech YOU

- · Creative flexibility in slim and high-quality design
- · Hidden working parts, perfect performance
- · Colours: silver, anthracite and white
- Drawer runner and load classes: Actro YOU up to 10/40/70 kg
   Quadro YOU 30 kg
- · Comfort functions: Silent System, Push to open Silent, Easys