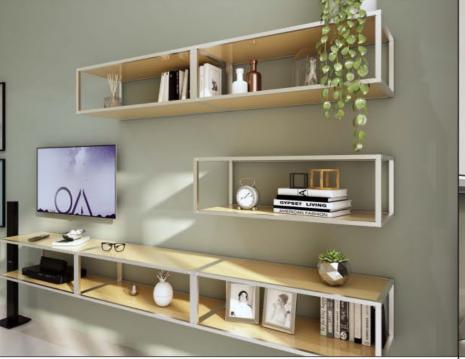

## **Maximal entertainment** for minimalists

Minimalistic living is the new mantra being adopted by many people as part of their lifestyle and home.

The television unit is inspired and designed with an approach to minimize elements and give attention to details. It will bring bling to the living room along with providing ample storage space.

### **Fittings Used**

- ArciTech Drawer System
- Quadro V6 Runner
- WingLine L Sliding Folding FittingCUBE Shelving System

### **CMF Used**

 Color Gothic Grey, Straw Balsam, Black Matte Prelam Board, Cube, Glass, Led Strip Material

 Finish Matte Suede Laminate, Powder Coated Black