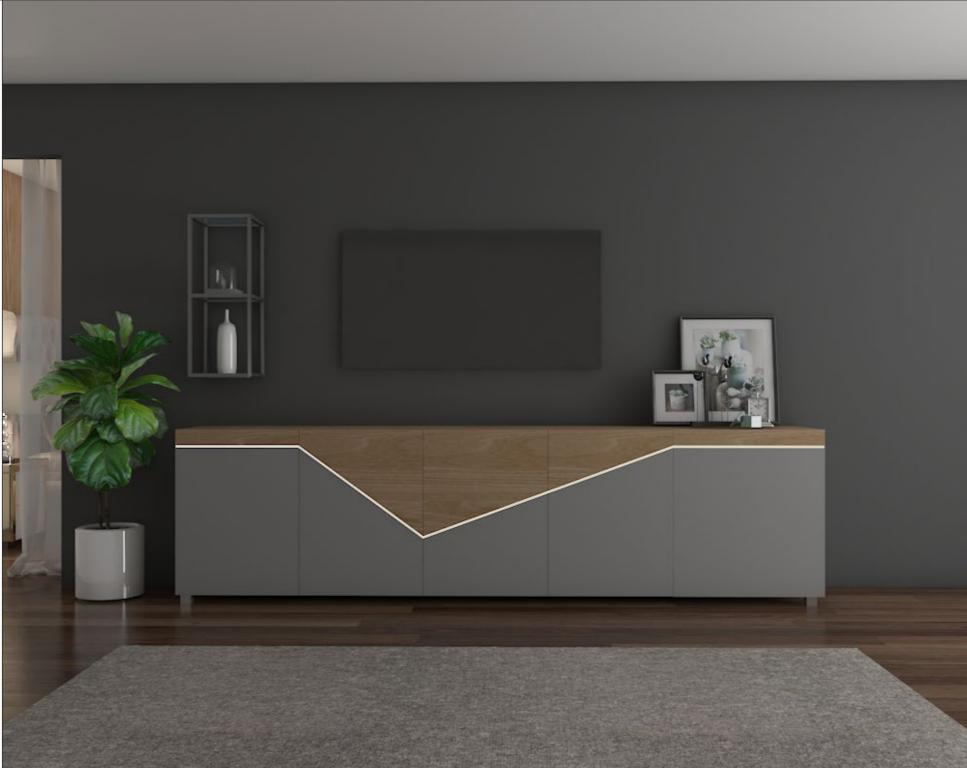

## **Maximal entertainment** for minimalists

Minimalistic living is the new mantra being adopted by many people as part of their lifestyle and home.

The television unit is inspired and designed with an approach to minimize elements and give attention to details. It will bring bling to the living room along with providing ample storage space.

### **Fittings Used**

- ArciTech Drawer System
- Quadro V6 Runner
- WingLine L Sliding Folding FittingCUBE Shelving System

### **CMF Used**

 Color Gothic Grey, Straw Balsam, Black Matte Prelam Board, Cube, Glass, Led Strip Material

 Finish Matte Suede Laminate, Powder Coated Black