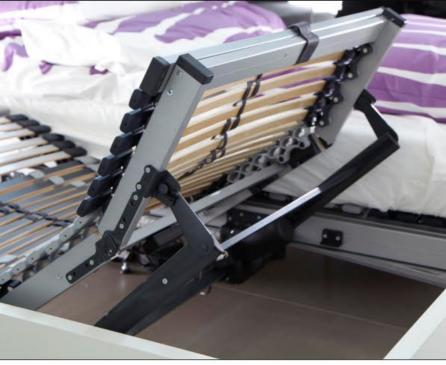

### ElektroLift 80 with AxosDrive

- · No need to modify the frame construction
- · Component parts can be easily fixed to the bed frame by means of standard screws
- · Few parts, easy to assemble thanks to the integrated SMPS power supply unit
- · Less customer claims: the surrounding bed frame protects the adjustable system
- · Cost reduction due to decreased transport volume
- · Flat, compact as its height is only about 80 mm, therefore suitable for all bed bases
- · It is possible to use the space underneath the bed base as the foot section can be raised manually