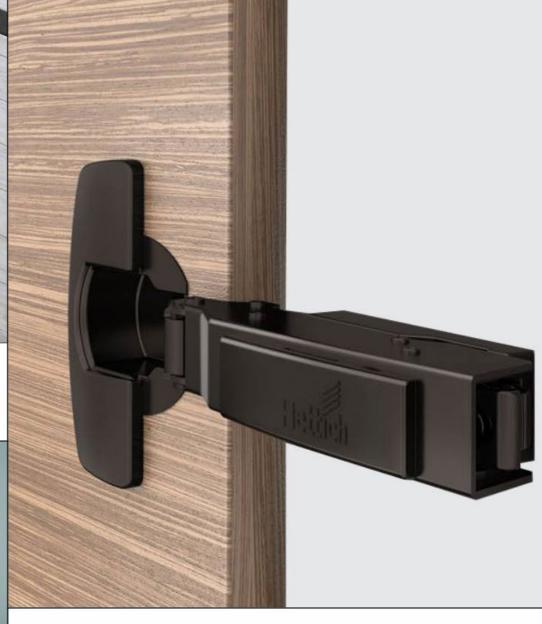

## **Different types of Hinges**

· With or without integrated damping

· Clip on installation

· Comfort functions: Silent System, Push to open, Push to open Silent

### Sensys Hinge for Glass Applications

- · Sensys hinge with integrated Silent System,
- · concealed hinge for clip on installation
- · Mounting plate for glue mounting

- · Concealed hinge with clip on installation and integrated Silent System
- · Quality classification under EN 15570, Level 2
- · For door thickness of 14 25 mm

### Intermat Hinge

- · Silent System can be fitted as an optional upgrade
- · Clip on installation
- · Comfort functions: Silent System, Push to open

### Sensys Obsidian Black Hinge

- · The multitalented hinge for all common door mounting situations
- · Concealed hinge with clip on installation and integrated Silent System
- · Quality classification under EN 15570, Level 3
- · For door thickness of 15 24 mm
- · Integrated overlay adjustment + 2 mm / 2 mm
- · Integrated depth adjustment + 3 mm / 2 mm
- · Height adjustment at mounting plate
- · All visible parts in obsidian black
- · Hinge arm material: steel in obsidian black
- · Hinge cup material: steel in obsidian black