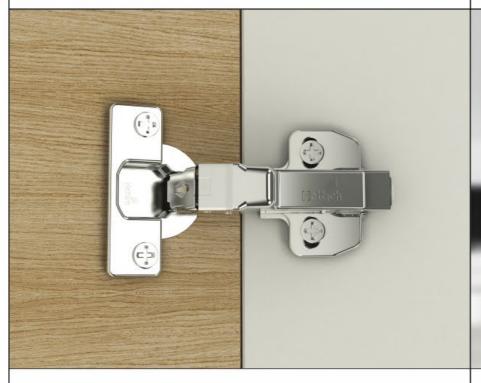

## **Different types of Hinges**

· With or without integrated damping

· Clip on installation

· Comfort functions: Silent System, Push to open, Push to open Silent

### Sensys Hinge for Glass Applications

- · Sensys hinge with integrated Silent System,
- · concealed hinge for clip on installation
- · Mounting plate for glue mounting

- · Concealed hinge with clip on installation and integrated Silent System
- · Quality classification under EN 15570, Level 2
- · For door thickness of 14 25 mm

### Intermat Hinge

- · Silent System can be fitted as an optional upgrade
- · Clip on installation
- · Comfort functions: Silent System, Push to open

### Sensys Obsidian Black Hinge

- · The multitalented hinge for all common door mounting situations
- · Concealed hinge with clip on installation and integrated Silent System
- · Quality classification under EN 15570, Level 3
- · For door thickness of 15 24 mm
- · Integrated overlay adjustment + 2 mm / 2 mm
- · Integrated depth adjustment + 3 mm / 2 mm
- · Height adjustment at mounting plate
- · All visible parts in obsidian black
- · Hinge arm material: steel in obsidian black
- · Hinge cup material: steel in obsidian black