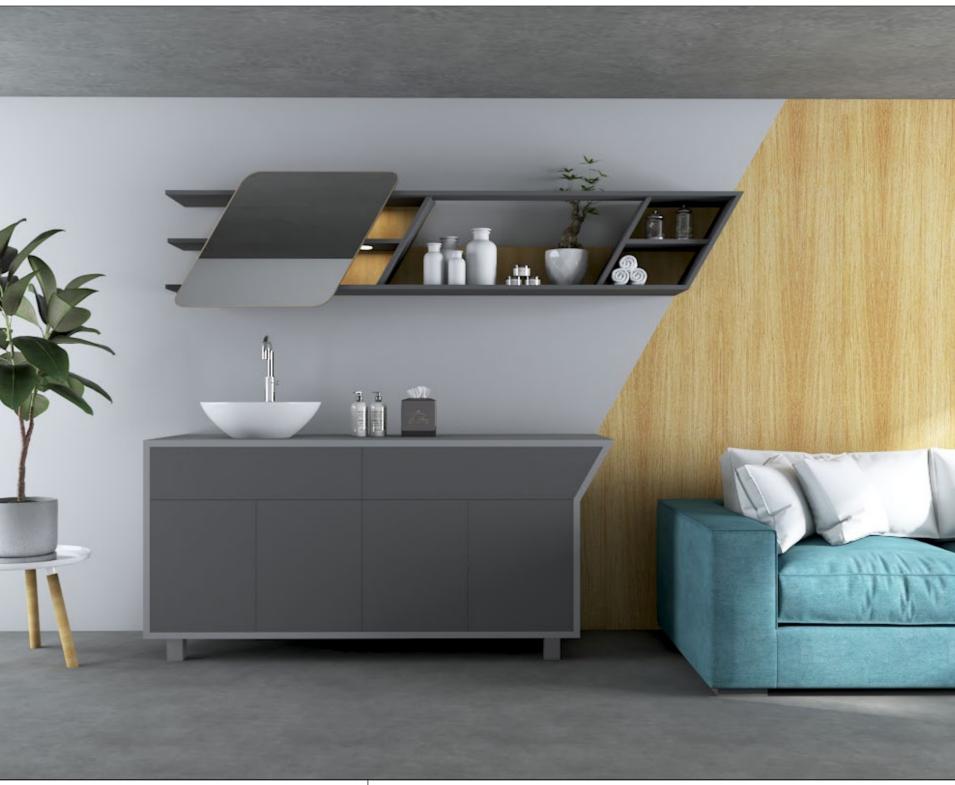

# Vanity as the new Gen-Z entertainment zone

Washing your hands more frequently is the new normal, but then the vanity is not only for washing hands or checking out your makeup or hairstyle.

The modern-day vanities have become a place of entertainment; people are using their vanities for making their dancing or acting videos. This vanity is inspired and designed with premium Hettich fittings keeping the Gen-Z in mind.

### **Fittings Used**

- AvanTech YOU Drawer System
- WingLine L Sliding Folding Fitting
- SlideLine M Sliding Fitting

### **CMF Used**

• Color

Gothic Grey, Straw Balsam, Dove Grey

Material

Finish

Prelam Board, Mirror Matte Suede Laminate