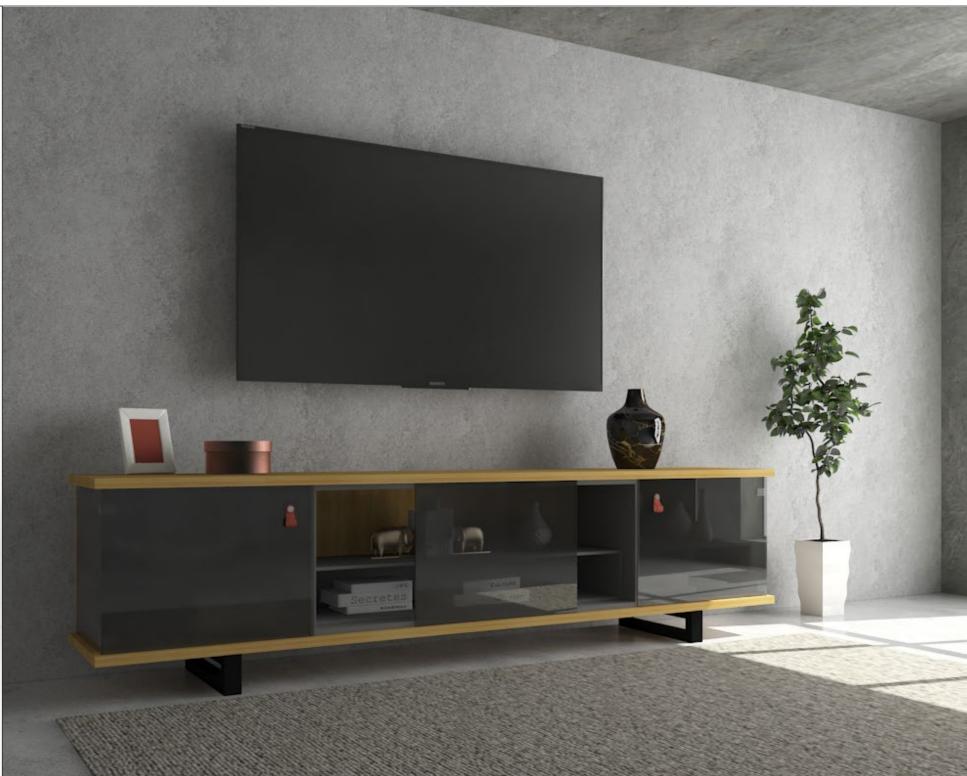

## For the love of television

Studies indicate that avid TV watchers watch more than 150 hours of TV per month. It is an essential part of their daily lifestyle.

This TV unit is inspired and designed for these avid watchers who want a prime place for their TV sets coupled with decent storage.

### **Fittings Used**

- AvanTech YOU Drawer System
- SlideLine M Sliding Fitting WingLine L Sliding Folding Fitting
- **CUBE Shelving System**
- Sensys Hinge

### **CMF Used**

Color

Gothic Grey, Oak, Black Matte

Prelam Board, Perforated Steel, Cube, Glass Material

Finish Matte Suede Laminate, Powder Coated