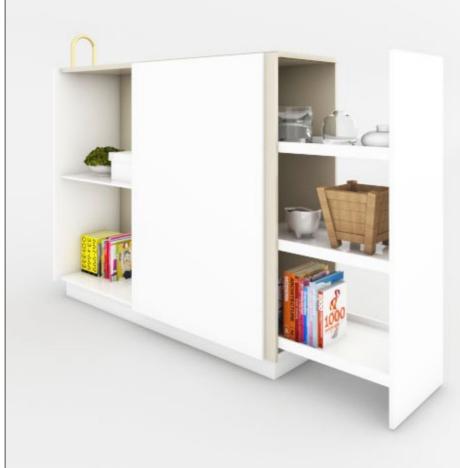

# Create your own entertainment space

The modern-day housing is smart and functional. The interior design is done in a manner which not only adds more value to your space but also enables the furniture in serving multiple purposes.

This room divider is a one of a kind furniture partition which houses your objects of entertainment and also helps in organizing your space to create a room for your activity.

### **Fittings Used**

- Quadro Duplex Runner
- SlideLine M Sliding Fitting
- Swivel Castor with brake

### CMF Used

• Color Autumn Leaf, Frosty White

Material Prelam BoardFinish Gloss Laminate