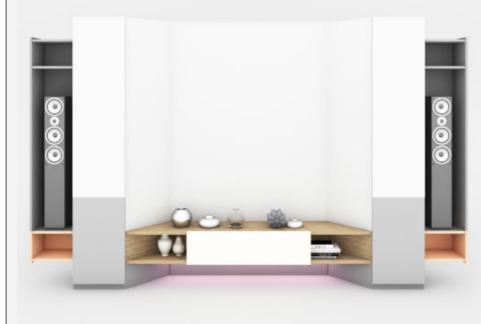

## The passionate pursuit of comfy pod

Pamper yourself with your favourite book and a soothing tea amidst a comfy seating. This cosy pod is inspired and designed for those avid readers who love to read up the whole book in a day while relaxing in their favourite spot at home.

It also has decent storage space to keep your favourite books and showcase your collectables.

### **Fittings Used**

- Quadro Duplex Runner
- SlideLine M Sliding Fitting
- Vertico Mono Sliding Fitting
- Franke Sofa Fitting
- Versa inside 60 Linear Light

### **CMF Used**

 Color Ivory White, Teal

Prelam Board, Upholstery Material Gloss Laminate

Finish