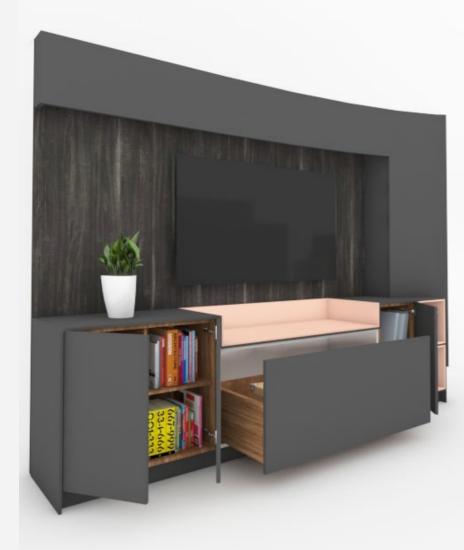

## **Maximal entertainment** for minimalists

Minimalistic living is the new mantra being adopted by many people as part of their lifestyle and home.

The television unit is inspired and designed with an approach to minimize elements and give attention to details. It will bring bling to the living room along with providing ample storage space.

### **Fittings Used**

- ArciTech Drawer System
- Quadro V6 Runner
- WingLine L Sliding Folding FittingCUBE Shelving System

### **CMF Used**

 Color Gothic Grey, Straw Balsam, Black Matte Prelam Board, Cube, Glass, Led Strip Material

 Finish Matte Suede Laminate, Powder Coated Black