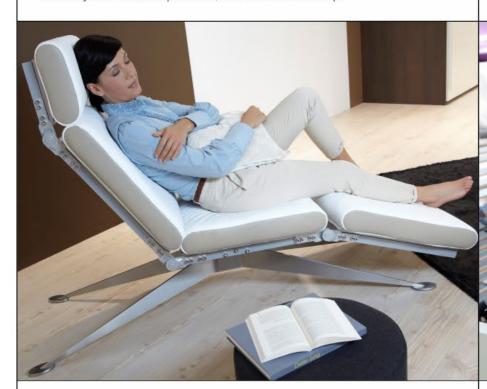

## **Hettich Franke Seating System**

This ensures a comfortable adjustment and a reduction of variants · Wide adjustment area up to 135°, fine notches in 5° steps

· The ProFlex can be switched from various positions.