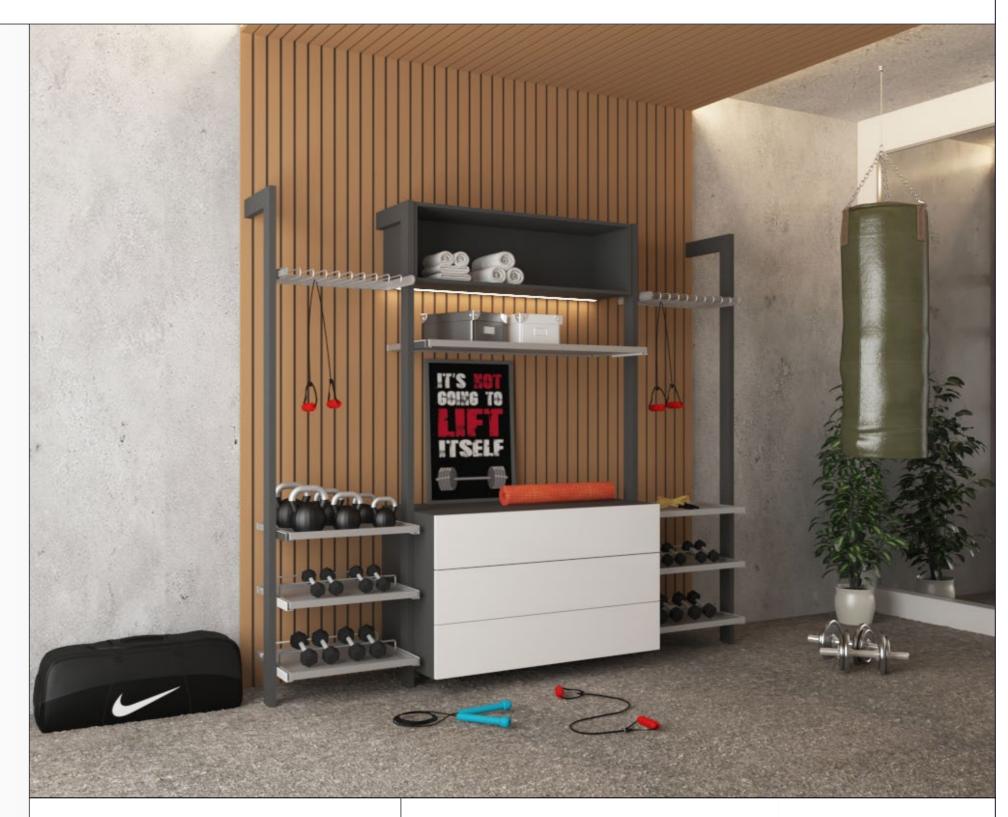

# When working out is your way of entertainment

In this hectic lifestyle, one needs to keep oneself physically and mentally fit. Hence working out becomes extremely important and for some people, it is like a mode of entertainment.

This one of its kind furniture will convert your house corner into a personal gym by holding all your necessary gym equipments.

### **Fittings Used**

• Quadro Runner

### **CMF Used**

Color Dove Grey, Straw Balsam, BlackMaterial Prelam Board, Steel

Finish Matte Suede Laminate, Powder Coated Steel