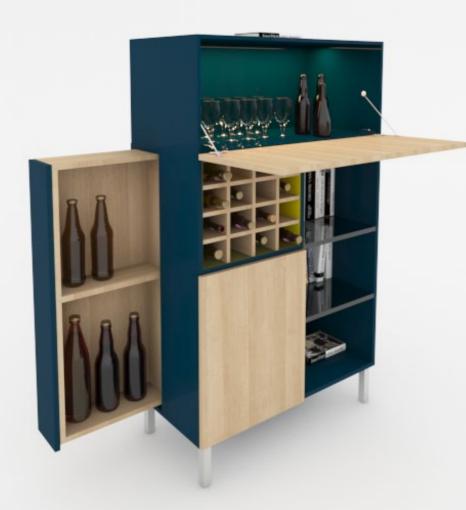

## Amplified home-bar in a simplified design

What is a better way to relax than having your favourite reserved red wine accompanied by your favourite novel and soulful jazz!

That's a perfect evening for many of you which is now possible by getting this finely detailed home-bar designed with premium Hettich fittings. It can provide both storage and organization for your favourite wine and book collection.

### **Fittings Used**

- KLS 30 Flap Fitting
- Sensys Hinge
- KA Ball Bearing Runner

### **CMF Used**

 Color Lemonade Yellow, Straw Balsm, Shore Blue Prelam Board, Steel

Material

Matte Suede Laminate, Chrome Plated Finish