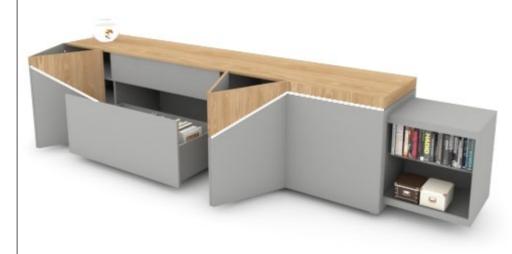

# Create your own entertainment space

The modern-day housing is smart and functional. The interior design is done in a manner which not only adds more value to your space but also enables the furniture in serving multiple purposes.

This room divider is a one of a kind furniture partition which houses your objects of entertainment and also helps in organizing your space to create a room for your activity.

### **Fittings Used**

- Quadro Duplex Runner
- SlideLine M Sliding Fitting
- Swivel Castor with brake

### CMF Used

• Color Autumn Leaf, Frosty White

Material Prelam BoardFinish Gloss Laminate