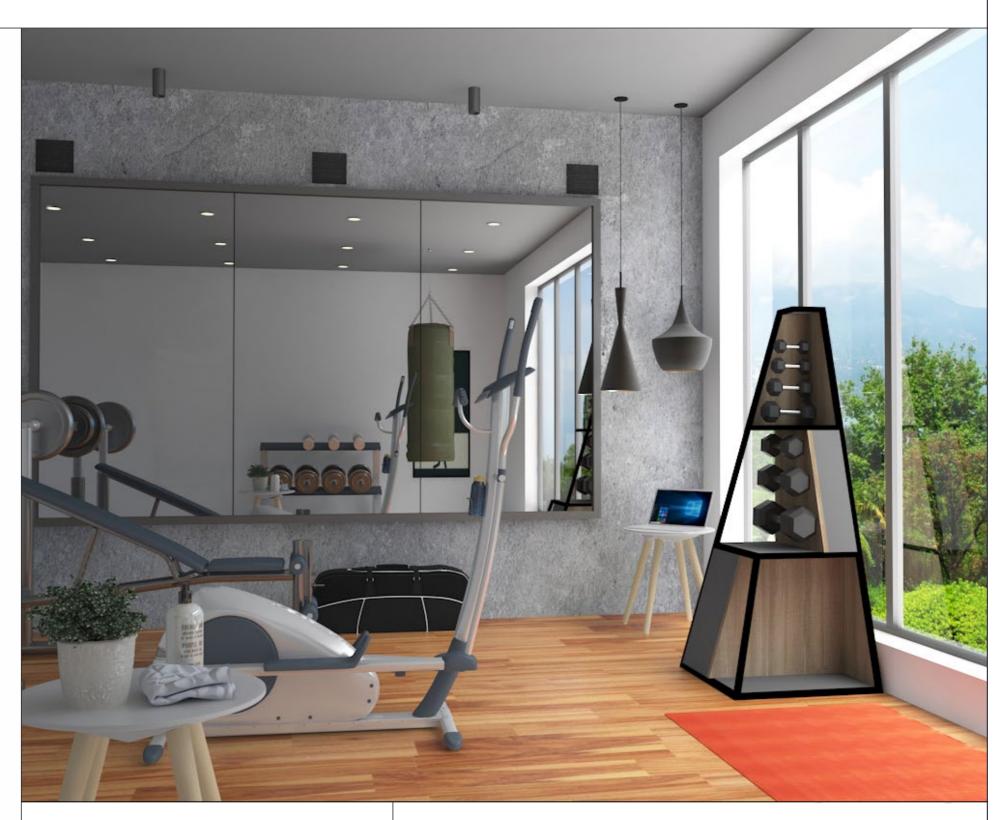

# When working out is your way of entertainment

In this hectic lifestyle, one needs to keep oneself physically and mentally fit. Hence working out becomes extremely important and for some people, it is like a mode of entertainment.

This one of its kind furniture will convert your house corner into a personal gym by holding all your necessary gym equipments.

### **Fittings Used**

• Quadro Runner

### **CMF Used**

Color Dove Grey, Straw Balsam, BlackMaterial Prelam Board, Steel

Finish Matte Suede Laminate, Powder Coated Steel