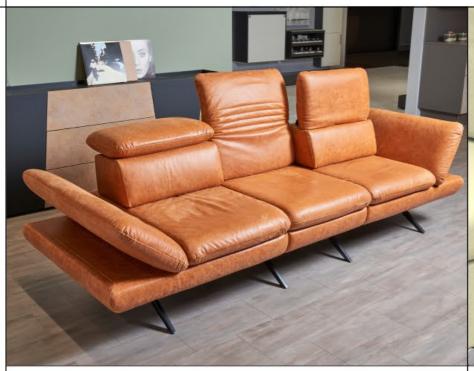

# Entertain yourself wherever you want

This modern day seating emphasizes on the pros of portability, which brings ease and comfort in our day to day to activities in the house.

This portable sitting is one such example which holds up a decent storage capacity so that you can sit and read or surf your phone wherever you want.

### **Fittings Used**

- AvanTech YOU Drawer System
- Franke Sofa Fitting
- Quadro Runner

### **CMF Used**

• Color Dove Grey, Teak Wood, Black Matte

• Material Prelam Board, Cube, Glass

Finish Matte Suede Laminate, Powder Coated Black