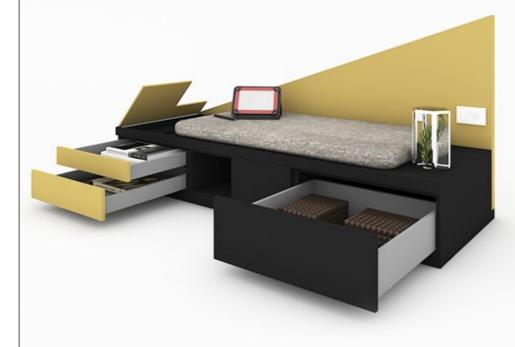

## Eat & chill in the lap of your bed hill

For some people, the best way of entertainment is watching a classic movie while laying on their beds. This furniture is inspired and designed especially for those people.

One can get this furniture in their bedroom to keep their laptop closer to them and binge-watch their favourite series.

### **Fittings Used**

- AvanTech YOU Drawer SystemLift Advanced HL Flap Lift Fitting

### **CMF Used**

 Color Gothic Grey, Rioja Oak, Black Prelam Board, Steel Material

Finish Matte Suede Laminate, Powder Coated Steel