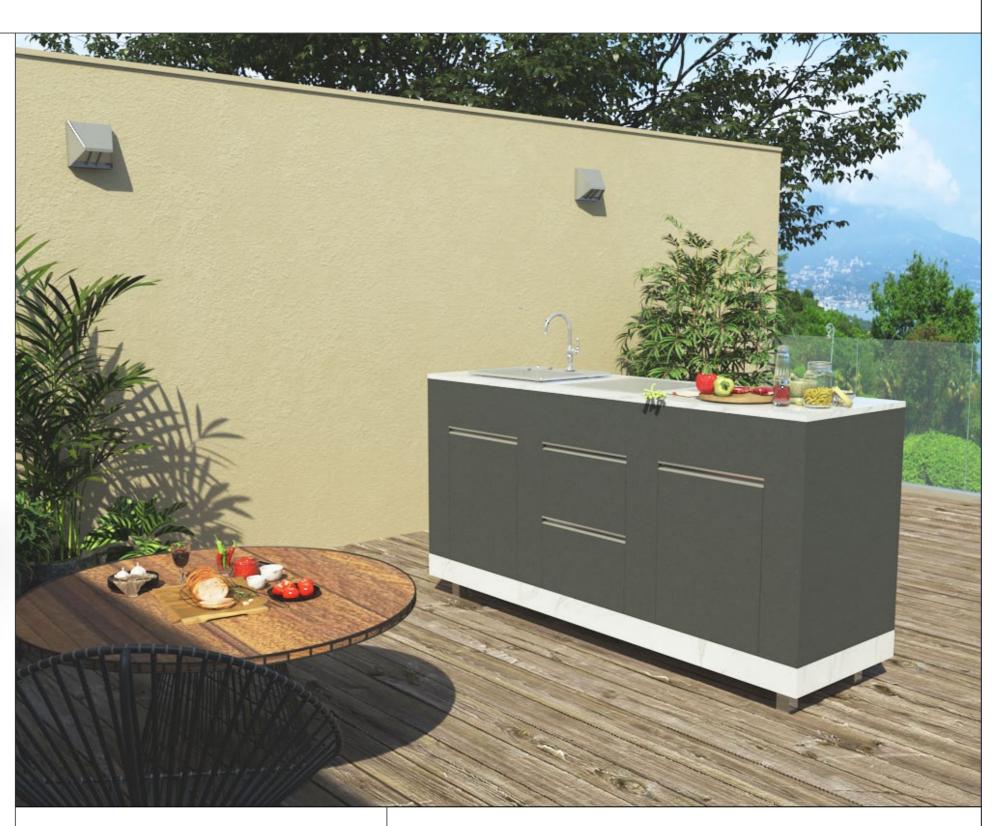

# No better entertainment than a Barbeque night

There is no better way to chill & party with friends than having a barbeque at night on your rooftop. Due to the pandemic, many people may avoid going to parties outside but may host small parties in their house itself.

This barbeque counter holds everything you will need for your rooftop party along with a washbasin to keep your hands clean.

### **Fittings Used**

- Quadro runner
- Sensys Hinge
- Silestone

### **CMF Used**

Color Misty F

Misty Pine Oak, Soapstone, Desert Silver

Material Prelam Board, Silestone

Finish Matte Suede Laminate, Polished Stone