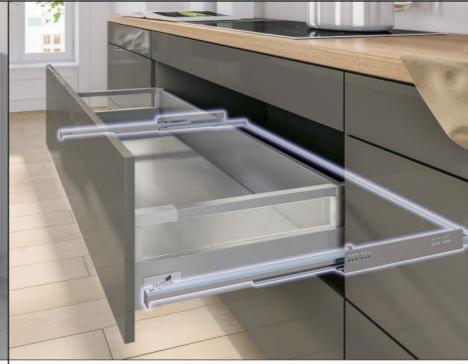

### ArciTech

- · Impress with running comfort and stability
- · Colours: silver, anthracite, white and champagne
- · Comfort functions: Silent System, Push to open Silent, Easys