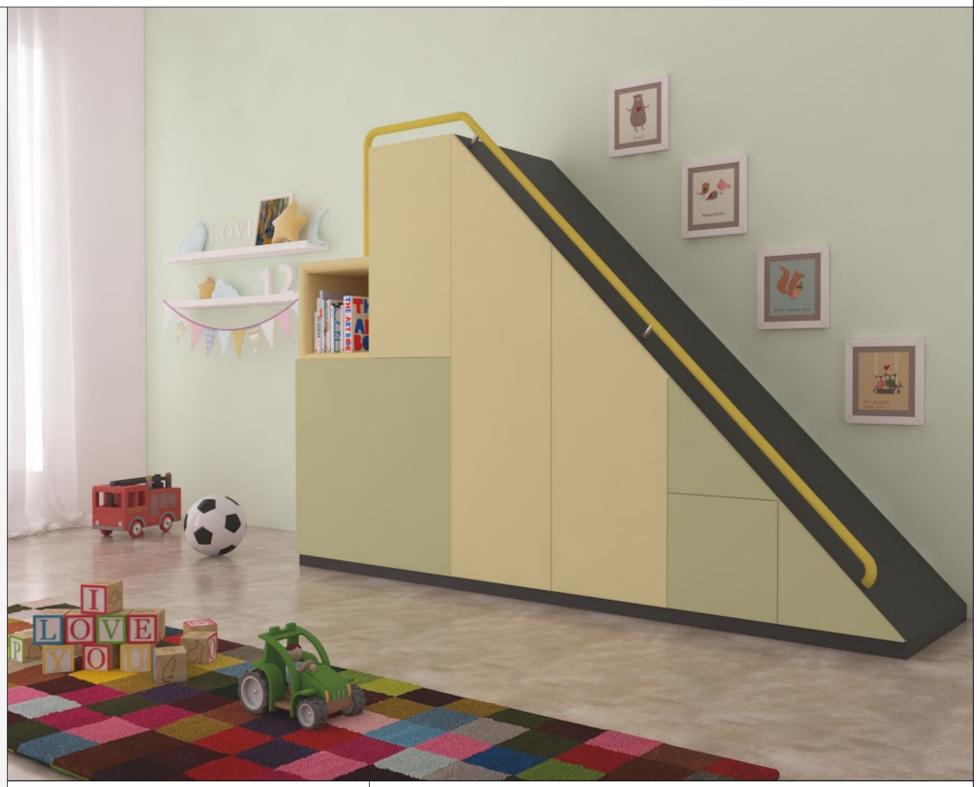

## Kidsroom to a playroom at any time of the day

Kids are increasingly using mobiles and tablets indoors to keep themselves entertained. This has led to overall reduction of their physical activity.

This kids room furniture is inspired and designed to help kids play in the house by climbing, sliding or as they desire. This furniture, along with kids entertainment also provides ample storage space to store kids books, toys, games and clothes.

### **Fittings Used**

- WingLine L Sliding Folding System
- Sensys Hinge
- KA Ball Bearing Runner
- Quadro Runner

### **CMF Used**

 Color Gothic Grey, Pale Peach, Prairie Green Material

Finish

Prelam Board, Steel, Upholstery Matte Suede, Polished Ss