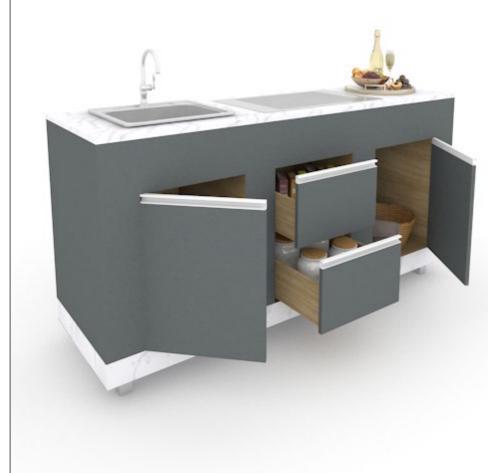

# No better entertainment than a Barbeque night

There is no better way to chill & party with friends than having a barbeque at night on your rooftop. Due to the pandemic, many people may avoid going to parties outside but may host small parties in their house itself.

This barbeque counter holds everything you will need for your rooftop party along with a washbasin to keep your hands clean.

### **Fittings Used**

- Quadro runner
- Sensys Hinge
- Silestone

### **CMF Used**

Color Misty F

Misty Pine Oak, Soapstone, Desert Silver

Material Prelam Board, Silestone

Finish Matte Suede Laminate, Polished Stone