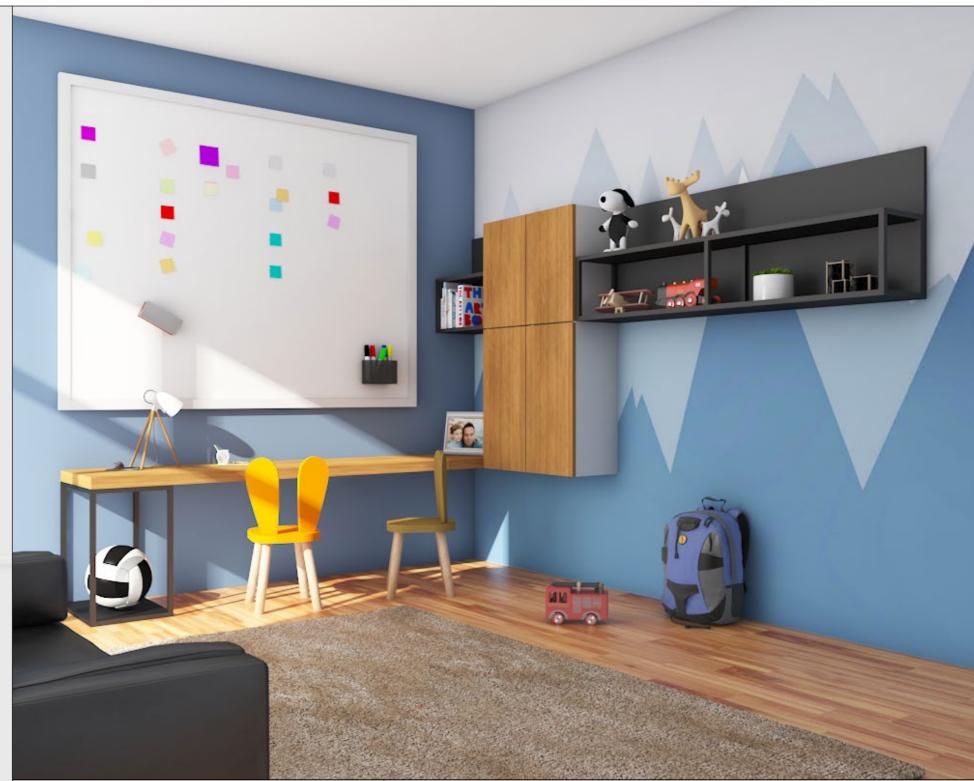

## Kidsroom to a playroom at any time of the day

Kids are increasingly using mobiles and tablets indoors to keep themselves entertained. This has led to overall reduction of their physical activity.

This kids room furniture is inspired and designed to help kids play in the house by climbing, sliding or as they desire. This furniture, along with kids entertainment also provides ample storage space to store kids books, toys, games and clothes.

### **Fittings Used**

- WingLine L Sliding Folding System
- Sensys Hinge
- KA Ball Bearing Runner
- Quadro Runner

### **CMF Used**

 Color Gothic Grey, Pale Peach, Prairie Green Material

Finish

Prelam Board, Steel, Upholstery Matte Suede, Polished Ss