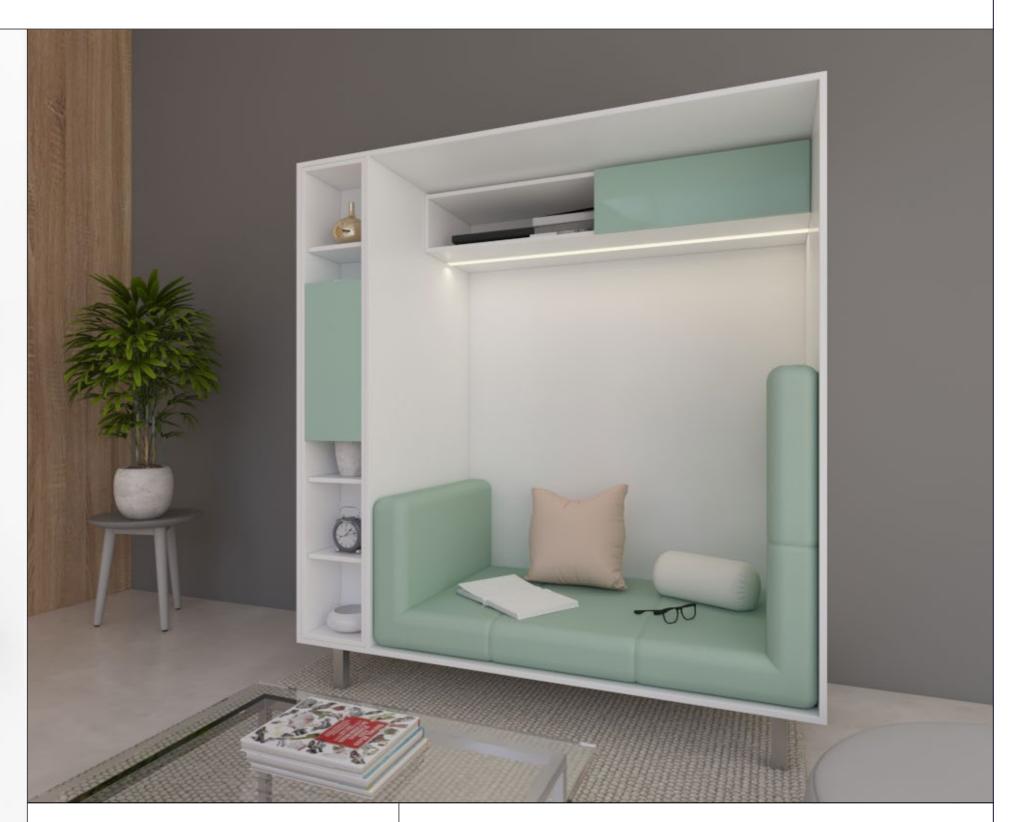

## The passionate pursuit of comfy pod

Pamper yourself with your favourite book and a soothing tea amidst a comfy seating. This cosy pod is inspired and designed for those avid readers who love to read up the whole book in a day while relaxing in their favourite spot at home.

It also has decent storage space to keep your favourite books and showcase your collectables.

### **Fittings Used**

- Quadro Duplex Runner
- SlideLine M Sliding Fitting
- Vertico Mono Sliding Fitting
- Franke Sofa Fitting
- Versa inside 60 Linear Light

### **CMF Used**

 Color Ivory White, Teal

Prelam Board, Upholstery Material Gloss Laminate

Finish