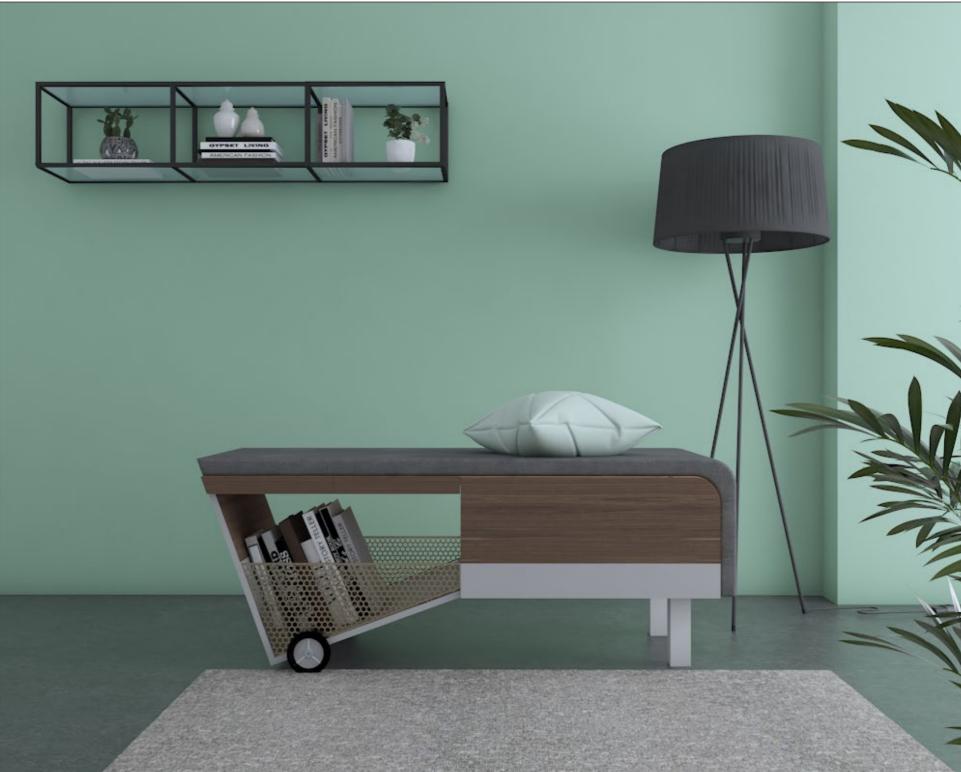

## The passionate pursuit of comfy pod

Pamper yourself with your favourite book and a soothing tea amidst a comfy seating. This cosy pod is inspired and designed for those avid readers who love to read up the whole book in a day while relaxing in their favourite spot at home.

It also has decent storage space to keep your favourite books and showcase your collectables.

### **Fittings Used**

- Quadro Duplex Runner
- SlideLine M Sliding Fitting
- Vertico Mono Sliding Fitting
- Franke Sofa Fitting
- Versa inside 60 Linear Light

### **CMF Used**

 Color Ivory White, Teal

Prelam Board, Upholstery Material Gloss Laminate

Finish