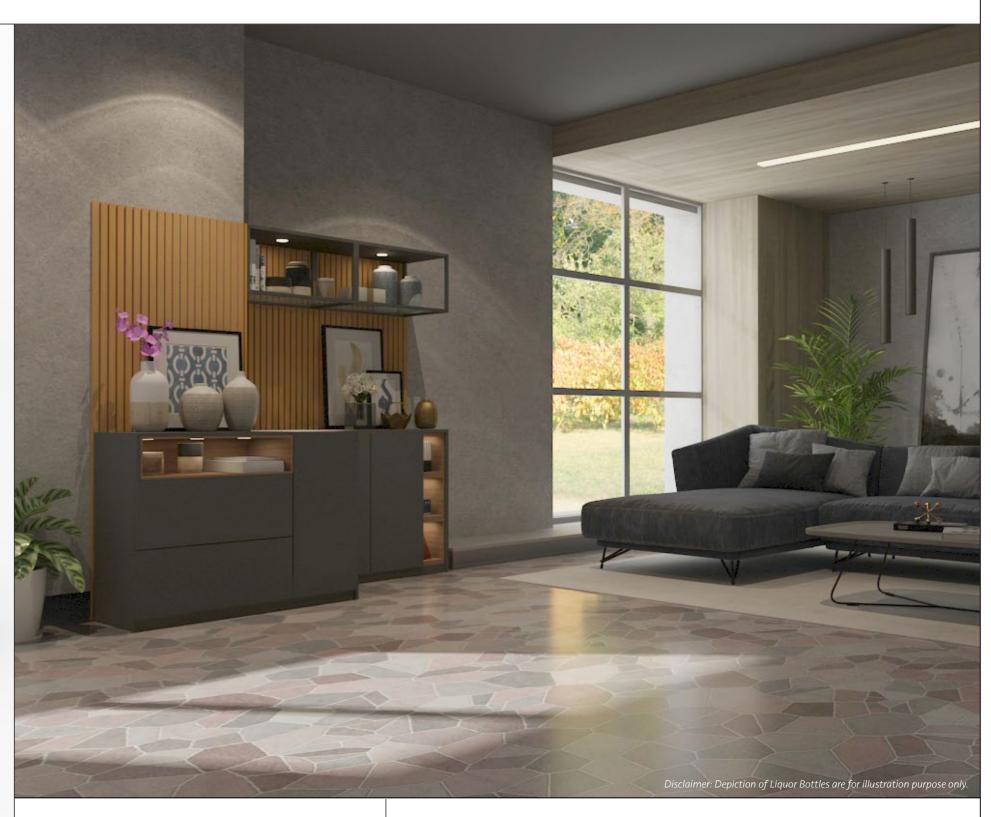

# Create your own entertainment space

The modern-day housing is smart and functional. The interior design is done in a manner which not only adds more value to your space but also enables the furniture in serving multiple purposes.

This room divider is a one of a kind furniture partition which houses your objects of entertainment and also helps in organizing your space to create a room for your activity.

### **Fittings Used**

- Quadro Duplex Runner
- SlideLine M Sliding Fitting
- Swivel Castor with brake

### CMF Used

• Color Autumn Leaf, Frosty White

Material Prelam BoardFinish Gloss Laminate