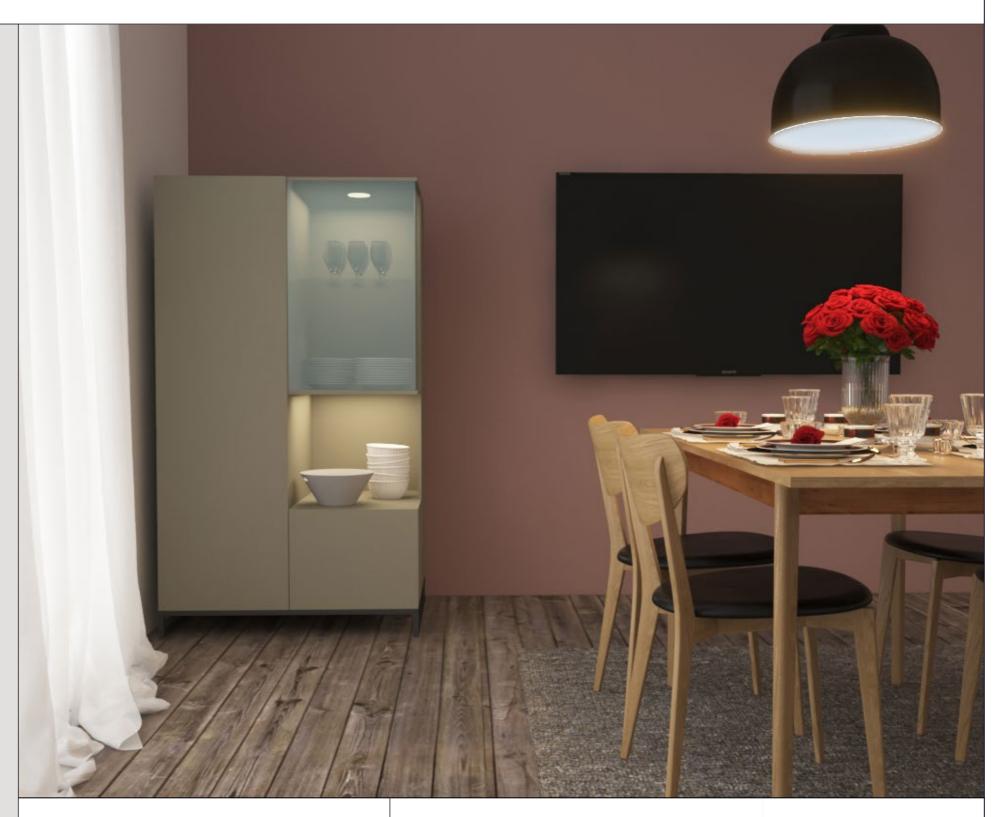

## The joy of dinning while watching

Good food and a brilliant movie in the company of your family is the joy which we all desire. This mounted TV is placed in the dining area to make the family eat together & watch together.

To cater to your dining storage needs, we have designed this crockery unit which will help you keep everything handy while having your dinner.

### **Fittings Used**

- Quadro Runner
- Sensys Hinge
- Sensys Glass Hinge

### **CMF Used**

- Color Moss
- Material
- Glass, Particle Board, Laminate Finish Matte Black, Matte Suede