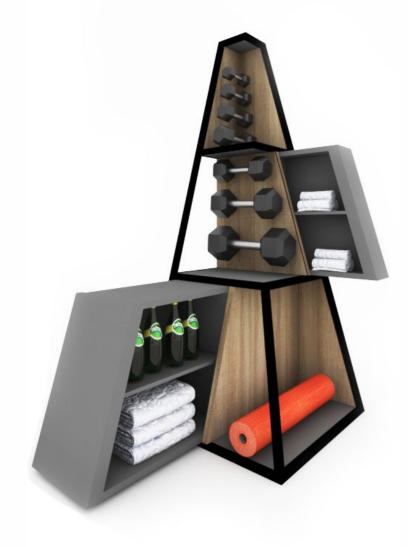

# When working out is your way of entertainment

In this hectic lifestyle, one needs to keep oneself physically and mentally fit. Hence working out becomes extremely important and for some people, it is like a mode of entertainment.

This one of its kind furniture will convert your house corner into a personal gym by holding all your necessary gym equipments.

### **Fittings Used**

• Quadro Runner

### **CMF Used**

Color Dove Grey, Straw Balsam, BlackMaterial Prelam Board, Steel

Finish Matte Suede Laminate, Powder Coated Steel