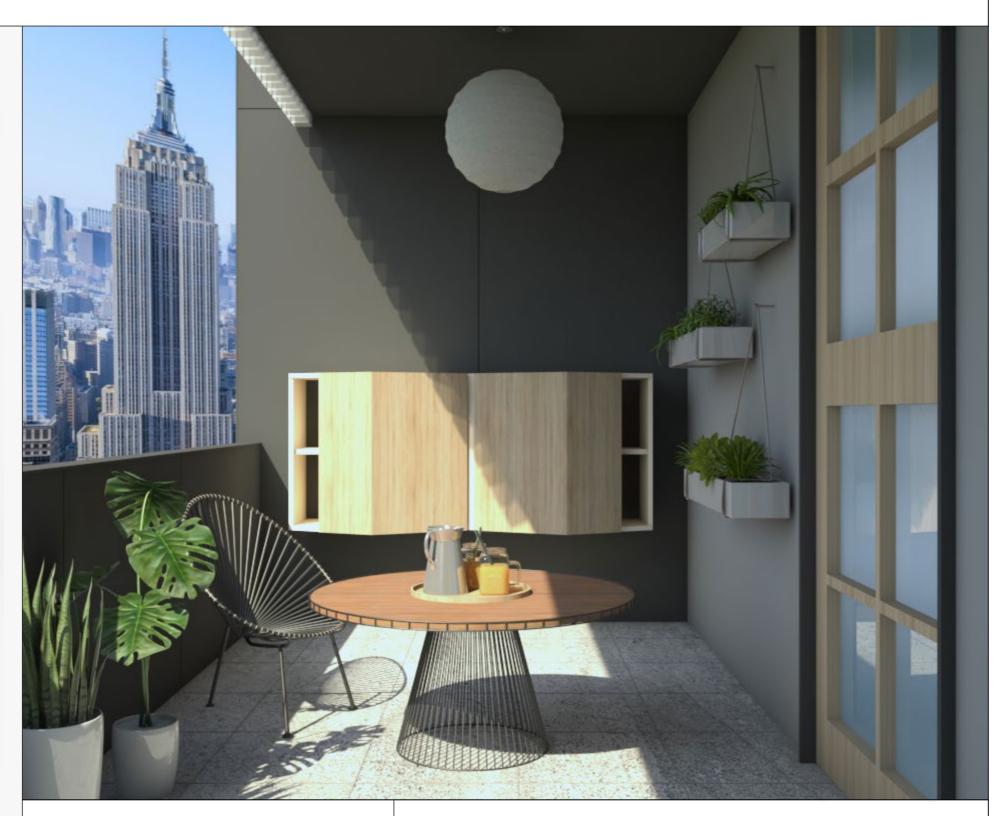

# The balcony that smiles back

Everyone living in metro cities wants a balcony which helps them to unwind & relax while having their favourite fresh orange juice or their favourite tea.

This balcony unit is inspired and designed for those urban homes in which you can store your favourite things to drink and eat on one side and your gardening equipments on the other side. It houses a built-in ashtray for smokers to keep the balcony clean from leftover butts.

### Fittings Used

• Sensys Obsidian Black Hinge

### **CMF Used**

• Color White, Pale Peach, Pine Oak

Material Prelam BoardFinish Matte Suede