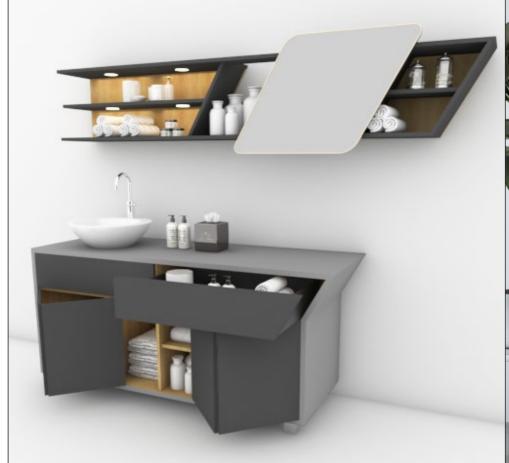

# Vanity as the new Gen-Z entertainment zone

Washing your hands more frequently is the new normal, but then the vanity is not only for washing hands or checking out your makeup or hairstyle.

The modern-day vanities have become a place of entertainment; people are using their vanities for making their dancing or acting videos. This vanity is inspired and designed with premium Hettich fittings keeping the Gen-Z in mind.

### **Fittings Used**

- AvanTech YOU Drawer System
- WingLine L Sliding Folding Fitting
- SlideLine M Sliding Fitting

### **CMF Used**

• Color

Gothic Grey, Straw Balsam, Dove Grey

Material

Finish

Prelam Board, Mirror Matte Suede Laminate