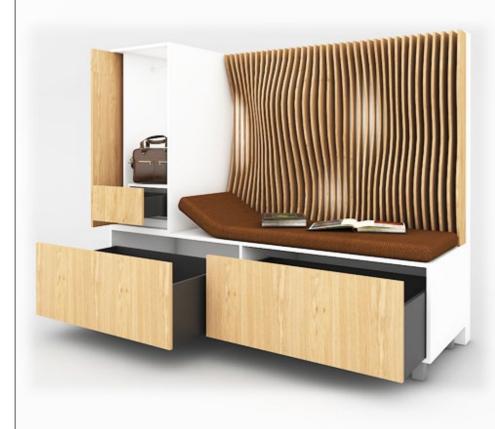

# Dive into virtual entertainment at home

Virtual reality is very much the reality these days and it has become one of the most engaging mode of entertainment for all age groups.

This hallway seating cum relaxing furniture is designed to let you enjoy your VR games/videos. It also provides you with a lot of storage space to help you out with your storage requirements.

### **Fittings Used**

- AvanTech YOU Drawer System
- Franke Sofa Fitting
- KA 5740 Pocket Sliding
- Quadro Runner

### **CMF Used**

• Color White, Walnut Wood

• Material Prelam Board, Stainless Steel, Upholstery

• Finish Matte Suede, Chrome