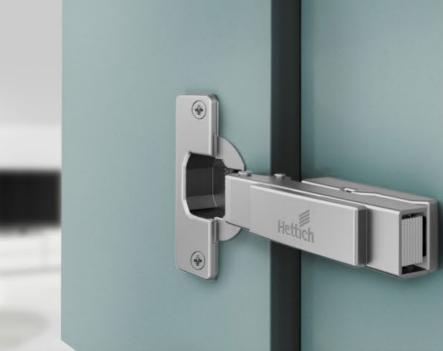

### Sensys Obsidian Black Hinge

- · The multitalented hinge for all common door mounting situations
- · Concealed hinge with clip on installation and integrated Silent System
- · Quality classification under EN 15570, Level 3
- · For door thickness of 15 24 mm
- · Integrated overlay adjustment + 2 mm / 2 mm
- · Integrated depth adjustment + 3 mm / 2 mm
- · Height adjustment at mounting plate
- · All visible parts in obsidian black
- · Hinge arm material: steel in obsidian black
- · Hinge cup material: steel in obsidian black