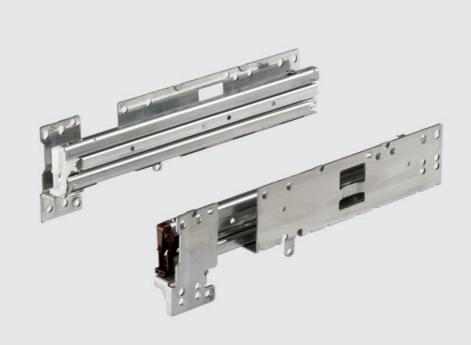

## **Different types of Drawer Runners**

### Actro 5D

- · Highest stability and filigree joints for unique furniture design
- · Synchronised smooth running and up to 5 front panel adjustment functions
- · Full extension runners up to 10/40/70 kg, nominal length up to 750 mm