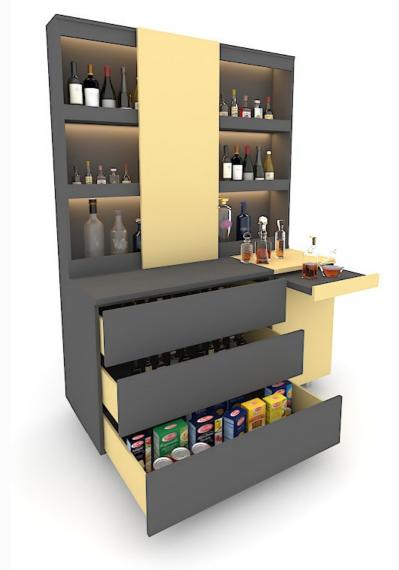

## Amplified home-bar in a simplified design

What is a better way to relax than having your favourite reserved red wine accompanied by your favourite novel and soulful jazz!

That's a perfect evening for many of you which is now possible by getting this finely detailed home-bar designed with premium Hettich fittings. It can provide both storage and organization for your favourite wine and book collection.

### **Fittings Used**

- KLS 30 Flap Fitting
- Sensys Hinge
- KA Ball Bearing Runner

### **CMF Used**

 Color Lemonade Yellow, Straw Balsm, Shore Blue Prelam Board, Steel

Material

Matte Suede Laminate, Chrome Plated Finish