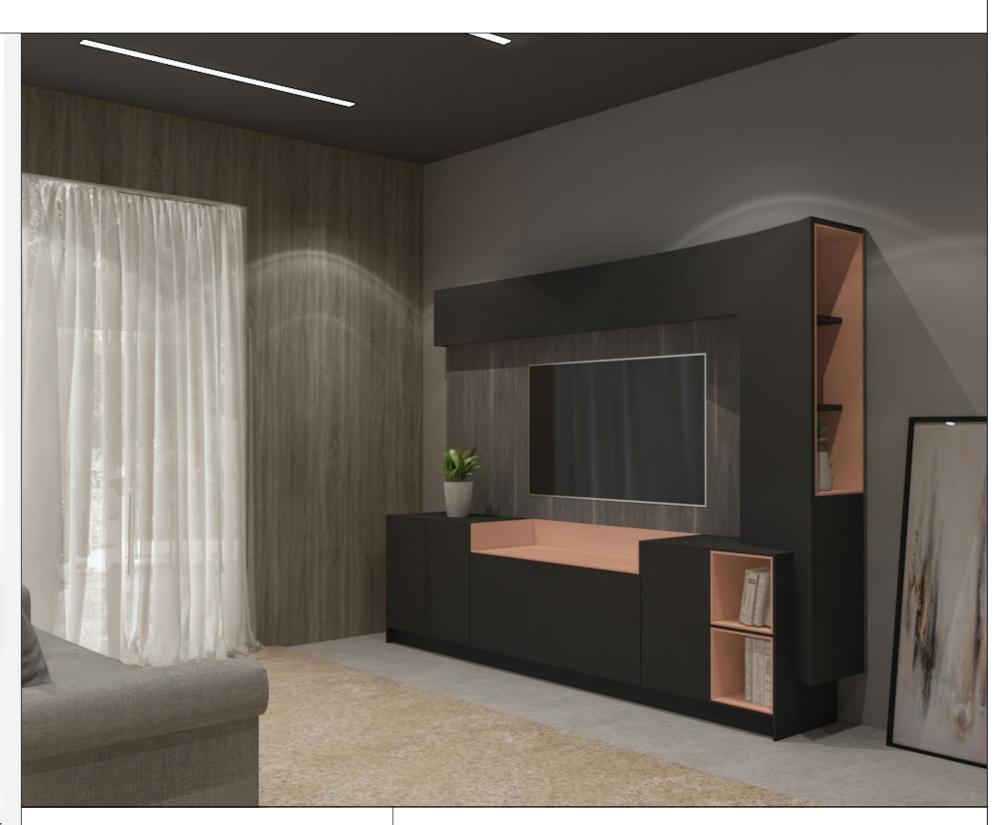

# More than just a television unit

The most popular form of home entertainment is watching television with your loved ones or just binge watching one's web series alone.

This television unit is equipped to cater to your every entertainment need in the living room from watching a movie to reading your favourite book to playing your favourite music. It has ample storage space to handle all your storage needs.

### **Fittings Used**

- AvanTech YOU Drawer System
- Sensys Hinge

### **CMF Used**

• Color

Charcoal Grey, Shell Coral, Rioja Oak

• Material Prelam Board

Finish Matte Suede Laminate