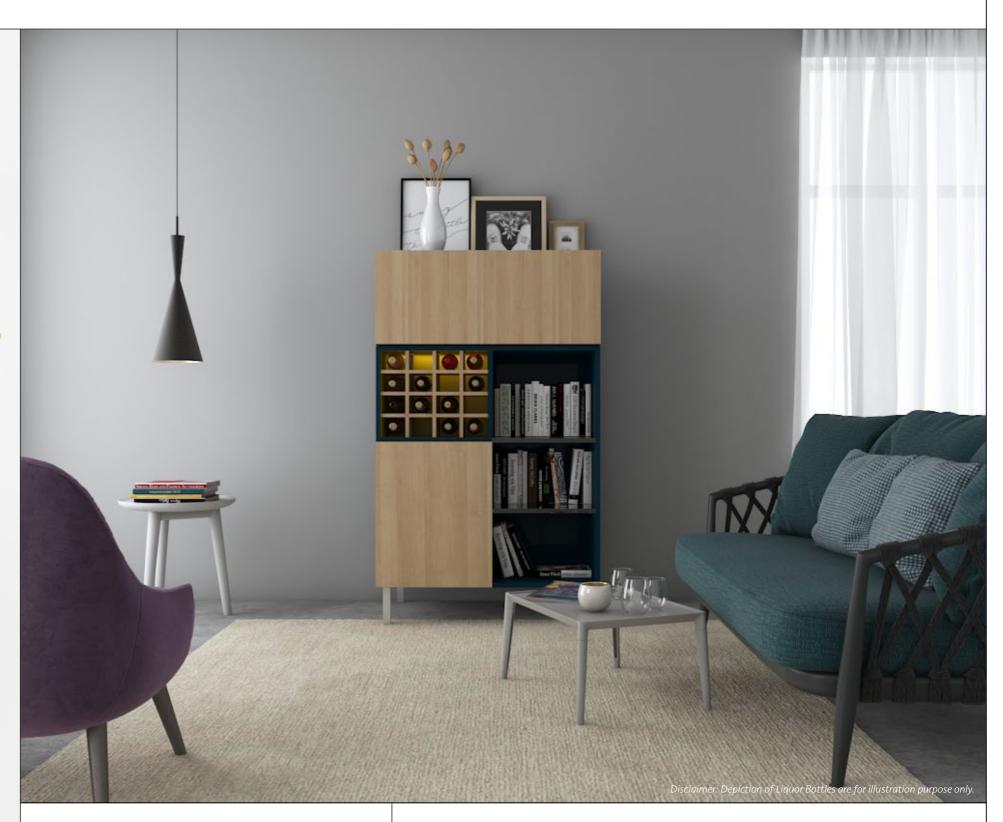

# The hidden bar for the multi-purposers

The times have changed where you buy different furniture for different uses. Nowadays, people want multi-purpose furniture which not only saves space but is also easy on their pocket.

This living room furniture is one prime example of such multipurpose furniture which uses the dead space of your home and converts it into a beautiful storage cum showcase along with the ability to transform itself into a bar at the push of a button.

### **Fittings Used**

- LegaMove Lifting Column System
- CUBE Shelving System
- AvanTech YOU Drawer System
- Sensys Hinge
- SuperSpot Eco Spot Light

### CMF Used

ColorMaterial

Slate Grey, Straw Balsam, Black Matte Prelam Board, Cube, Glass

Finish

sh Matte Suede Laminate, Powder Coated Black