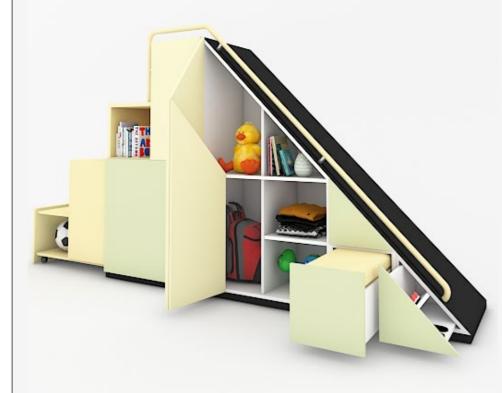

## Kidsroom to a playroom at any time of the day

Kids are increasingly using mobiles and tablets indoors to keep themselves entertained. This has led to overall reduction of their physical activity.

This kids room furniture is inspired and designed to help kids play in the house by climbing, sliding or as they desire. This furniture, along with kids entertainment also provides ample storage space to store kids books, toys, games and clothes.

### **Fittings Used**

- WingLine L Sliding Folding System
- Sensys Hinge
- KA Ball Bearing Runner
- Quadro Runner

### **CMF Used**

 Color Gothic Grey, Pale Peach, Prairie Green Material

Finish

Prelam Board, Steel, Upholstery Matte Suede, Polished Ss