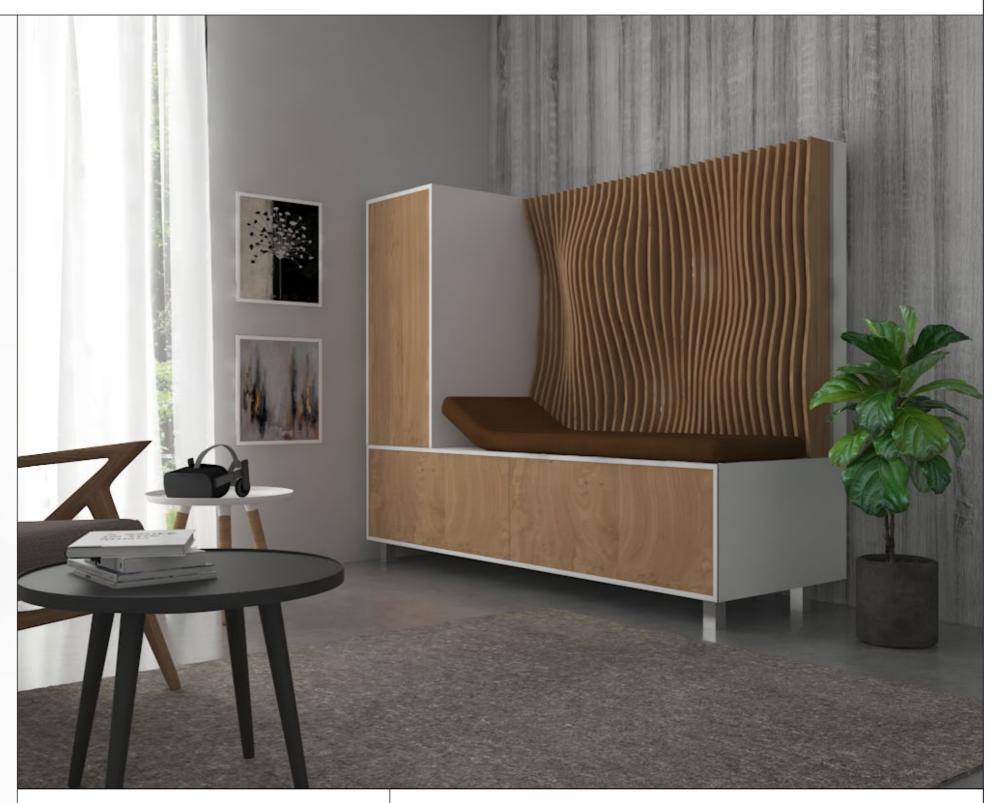

# Dive into virtual entertainment at home

Virtual reality is very much the reality these days and it has become one of the most engaging mode of entertainment for all age groups.

This hallway seating cum relaxing furniture is designed to let you enjoy your VR games/videos. It also provides you with a lot of storage space to help you out with your storage requirements.

### **Fittings Used**

- AvanTech YOU Drawer System
- Franke Sofa Fitting
- KA 5740 Pocket Sliding
- Quadro Runner

### **CMF Used**

• Color White, Walnut Wood

• Material Prelam Board, Stainless Steel, Upholstery

• Finish Matte Suede, Chrome