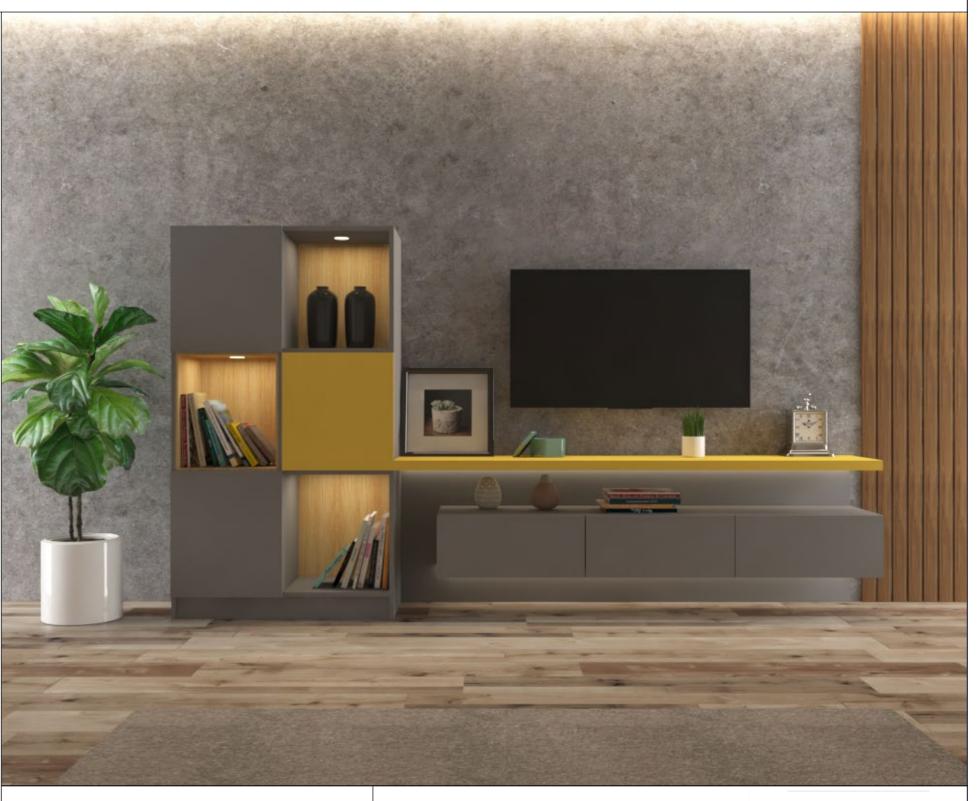

## **Maximal entertainment** for minimalists

Minimalistic living is the new mantra being adopted by many people as part of their lifestyle and home.

The television unit is inspired and designed with an approach to minimize elements and give attention to details. It will bring bling to the living room along with providing ample storage space.

### **Fittings Used**

- ArciTech Drawer System
- Quadro V6 Runner
- WingLine L Sliding Folding FittingCUBE Shelving System

### **CMF Used**

 Color Gothic Grey, Straw Balsam, Black Matte Prelam Board, Cube, Glass, Led Strip Material

 Finish Matte Suede Laminate, Powder Coated Black