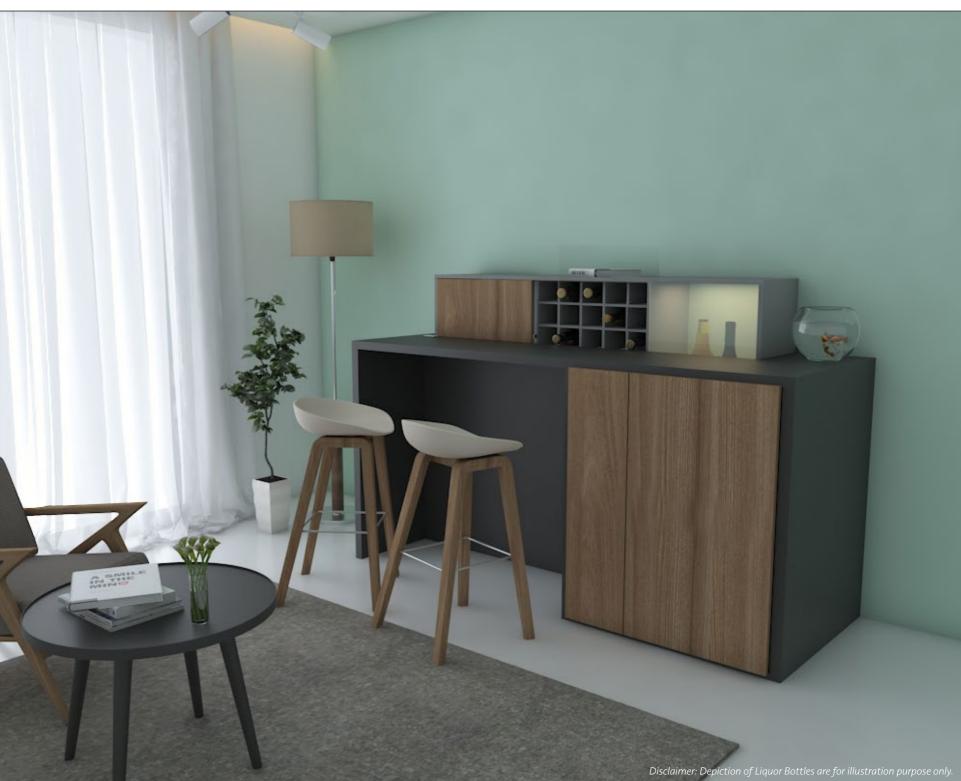

# The elite bar for the connoisseurs

Rare and special collection of liquor needs an elite and luxurious bar. This bar unit is inspired and designed for those rare collections.

It has aesthetics which give it a very luxurious look to suit any living area. It also houses an ample storage space to cater to all your storage needs.

### **Fittings Used**

- AvanTech YOU Drawer System
- SlideLine M Sliding Fitting
- Sensys Hinge
- Quadro Runner
- Versa inside 60 Linear Light

### CMF Used

Color Lemonade Yellow, Gothic Grey
 Material Prelam Board, Steel

• Finish Matte Suede Laminate, Chrome Plated