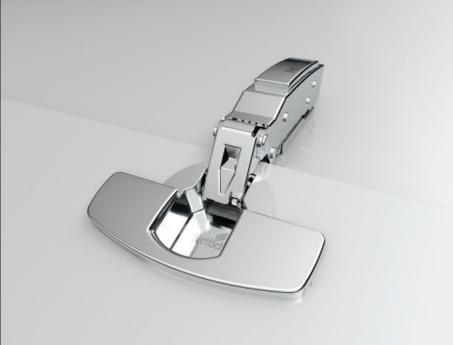

## **Different types of Hinges**

· With or without integrated damping

· Clip on installation

· Comfort functions: Silent System, Push to open, Push to open Silent

### Sensys Hinge for Glass Applications

- · Sensys hinge with integrated Silent System,
- · concealed hinge for clip on installation
- · Mounting plate for glue mounting

- · Concealed hinge with clip on installation and integrated Silent System
- · Quality classification under EN 15570, Level 2
- · For door thickness of 14 25 mm

### Intermat Hinge

- · Silent System can be fitted as an optional upgrade
- · Clip on installation
- · Comfort functions: Silent System, Push to open

### Sensys Obsidian Black Hinge

- · The multitalented hinge for all common door mounting situations
- · Concealed hinge with clip on installation and integrated Silent System
- · Quality classification under EN 15570, Level 3
- · For door thickness of 15 24 mm
- · Integrated overlay adjustment + 2 mm / 2 mm
- · Integrated depth adjustment + 3 mm / 2 mm
- · Height adjustment at mounting plate
- · All visible parts in obsidian black
- · Hinge arm material: steel in obsidian black
- · Hinge cup material: steel in obsidian black