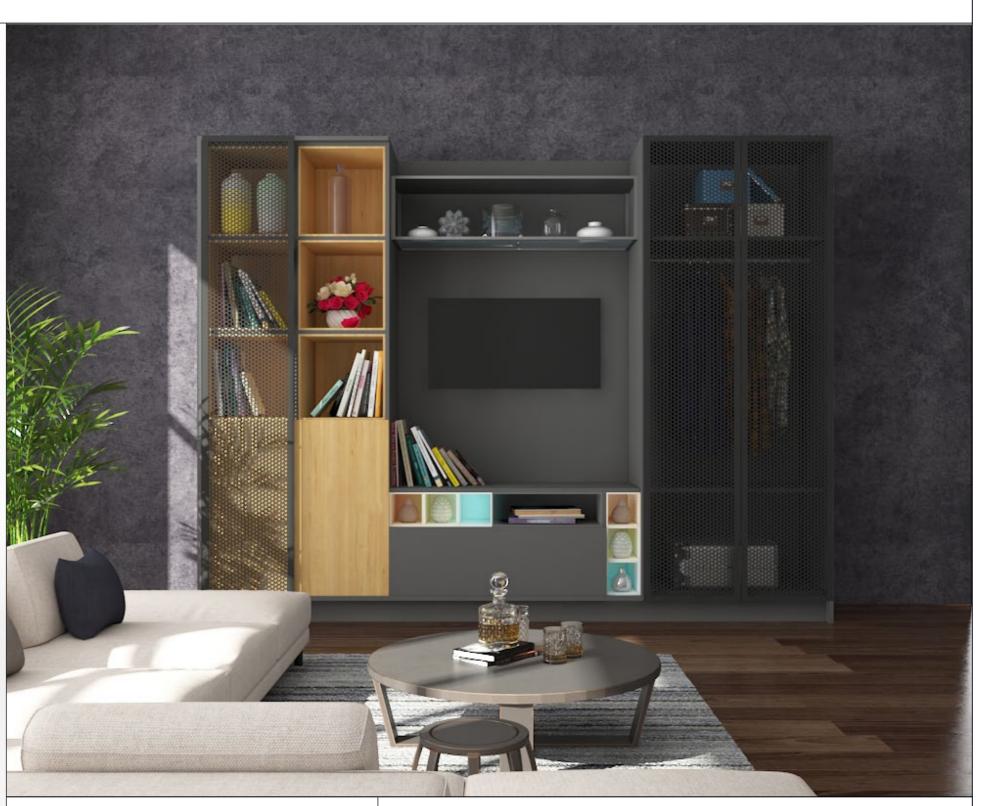

## For the love of television

Studies indicate that avid TV watchers watch more than 150 hours of TV per month. It is an essential part of their daily lifestyle.

This TV unit is inspired and designed for these avid watchers who want a prime place for their TV sets coupled with decent storage.

### **Fittings Used**

- AvanTech YOU Drawer System
- SlideLine M Sliding Fitting WingLine L Sliding Folding Fitting
- **CUBE Shelving System**
- Sensys Hinge

### **CMF Used**

Color

Gothic Grey, Oak, Black Matte

Prelam Board, Perforated Steel, Cube, Glass Material

Finish Matte Suede Laminate, Powder Coated