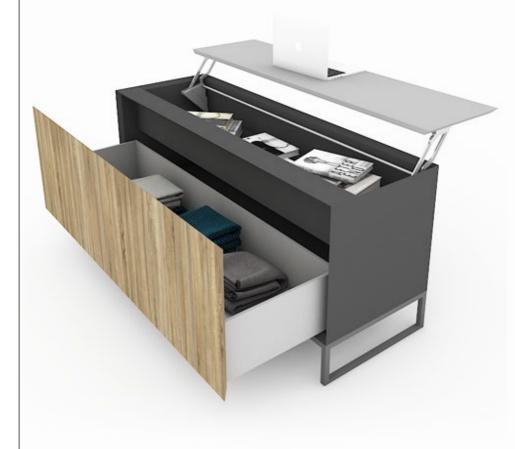

# The hidden bar for the multi-purposers

The times have changed where you buy different furniture for different uses. Nowadays, people want multi-purpose furniture which not only saves space but is also easy on their pocket.

This living room furniture is one prime example of such multipurpose furniture which uses the dead space of your home and converts it into a beautiful storage cum showcase along with the ability to transform itself into a bar at the push of a button.