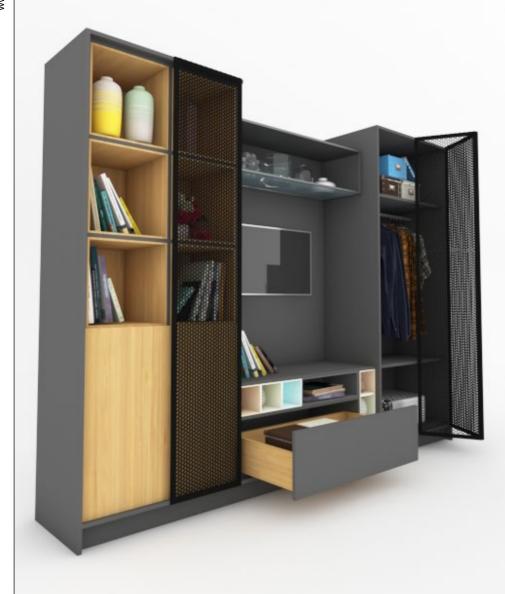

## For the love of television

Studies indicate that avid TV watchers watch more than 150 hours of TV per month. It is an essential part of their daily lifestyle.

This TV unit is inspired and designed for these avid watchers who want a prime place for their TV sets coupled with decent storage.

### **Fittings Used**

- AvanTech YOU Drawer System
- SlideLine M Sliding Fitting WingLine L Sliding Folding Fitting
- **CUBE Shelving System**
- Sensys Hinge

### **CMF Used**

Color

Gothic Grey, Oak, Black Matte

Prelam Board, Perforated Steel, Cube, Glass Material

Finish Matte Suede Laminate, Powder Coated