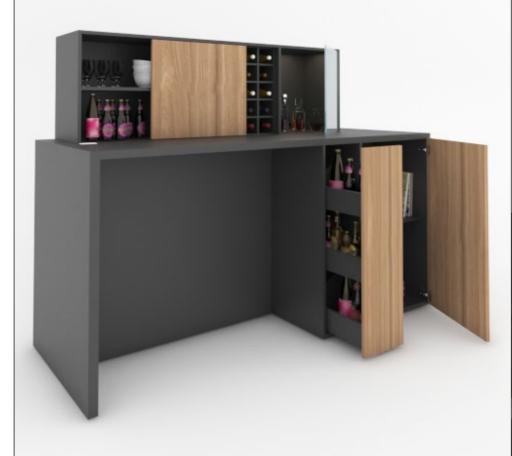

# The hidden bar for the multi-purposers

The times have changed where you buy different furniture for different uses. Nowadays, people want multi-purpose furniture which not only saves space but is also easy on their pocket.

This living room furniture is one prime example of such multipurpose furniture which uses the dead space of your home and converts it into a beautiful storage cum showcase along with the ability to transform itself into a bar at the push of a button.

### **Fittings Used**

- LegaMove Lifting Column System
- CUBE Shelving System
- AvanTech YOU Drawer System
- Sensys Hinge
- SuperSpot Eco Spot Light

### CMF Used

ColorMaterial

Slate Grey, Straw Balsam, Black Matte Prelam Board, Cube, Glass

Finish

sh Matte Suede Laminate, Powder Coated Black