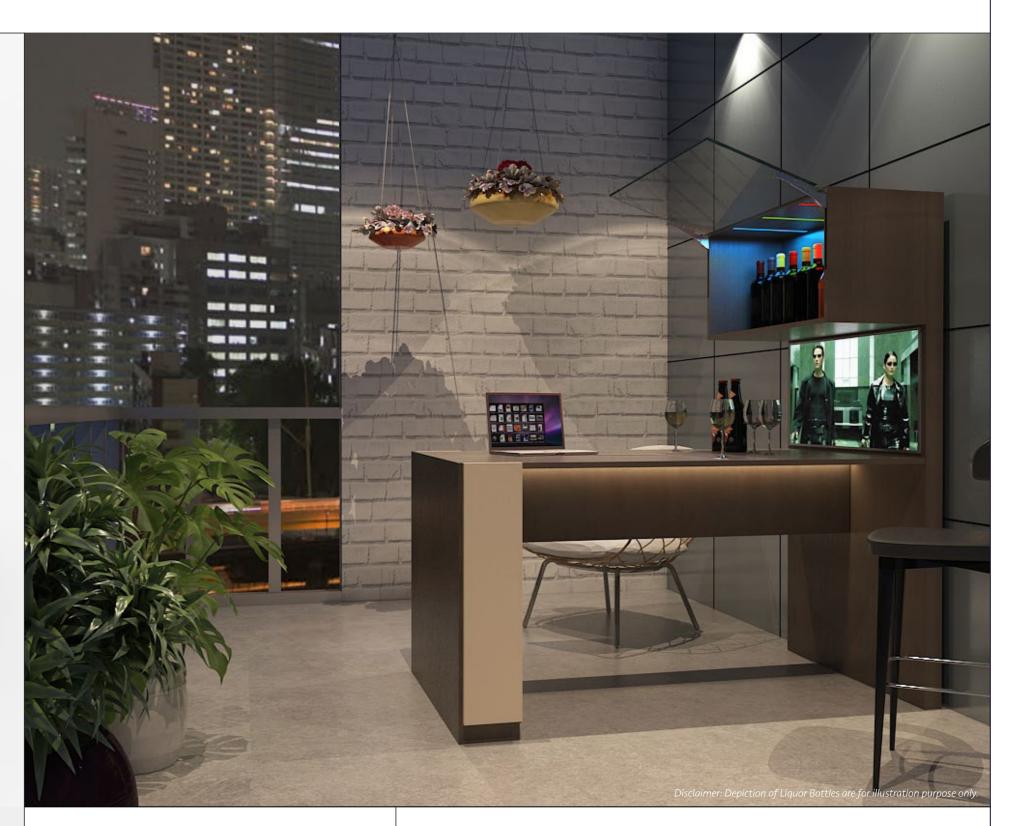

## Work hard; party harder at home

In this fast-paced lifestyle where people's raison d'être is to work hard and party harder, we have designed a bar unit, especially for those dynamic professionals.

The Hettich's prime fitting LegaMove makes this a hidden bar which can be used as a working desk by day and work & chill by evening.

### **Fittings Used**

- LegaMove Lifting ColumnSlideLine M Inset Sliding Fitting
- Sensys Glass Hinge
- Quadro Runner

### **CMF Used**

 Color Gothic Grey, Teak Wood Prelam Board, Glass Material

Finish Matte Suede