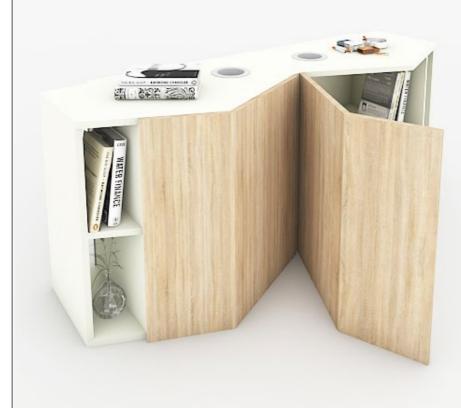

## Kidsroom to a playroom at any time of the day

Kids are increasingly using mobiles and tablets indoors to keep themselves entertained. This has led to overall reduction of their physical activity.

This kids room furniture is inspired and designed to help kids play in the house by climbing, sliding or as they desire. This furniture, along with kids entertainment also provides ample storage space to store kids books, toys, games and clothes.

### **Fittings Used**

- WingLine L Sliding Folding System
- Sensys Hinge
- KA Ball Bearing Runner
- Quadro Runner

### **CMF Used**

 Color Gothic Grey, Pale Peach, Prairie Green Material

Finish

Prelam Board, Steel, Upholstery Matte Suede, Polished Ss