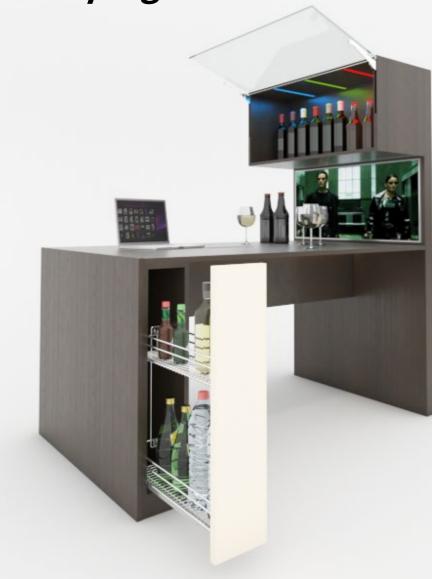

## Work hard; party harder at home

In this fast-paced lifestyle where people's raison d'être is to work hard and party harder, we have designed a bar unit, especially for those dynamic professionals.

The Hettich's prime fitting LegaMove makes this a hidden bar which can be used as a working desk by day and work & chill by evening.

### **Fittings Used**

- LegaMove Lifting ColumnSlideLine M Inset Sliding Fitting
- Sensys Glass Hinge
- Quadro Runner

### **CMF Used**

 Color Gothic Grey, Teak Wood Prelam Board, Glass Material

Finish Matte Suede