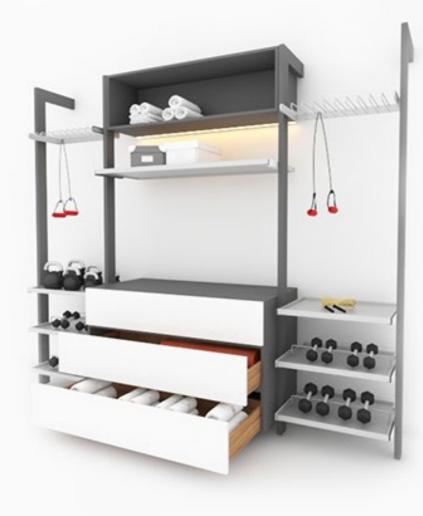

# When working out is your way of entertainment

In this hectic lifestyle, one needs to keep oneself physically and mentally fit. Hence working out becomes extremely important and for some people, it is like a mode of entertainment.

This one of its kind furniture will convert your house corner into a personal gym by holding all your necessary gym equipments.

### **Fittings Used**

• Quadro Runner

### **CMF Used**

Color Dove Grey, Straw Balsam, BlackMaterial Prelam Board, Steel

Finish Matte Suede Laminate, Powder Coated Steel