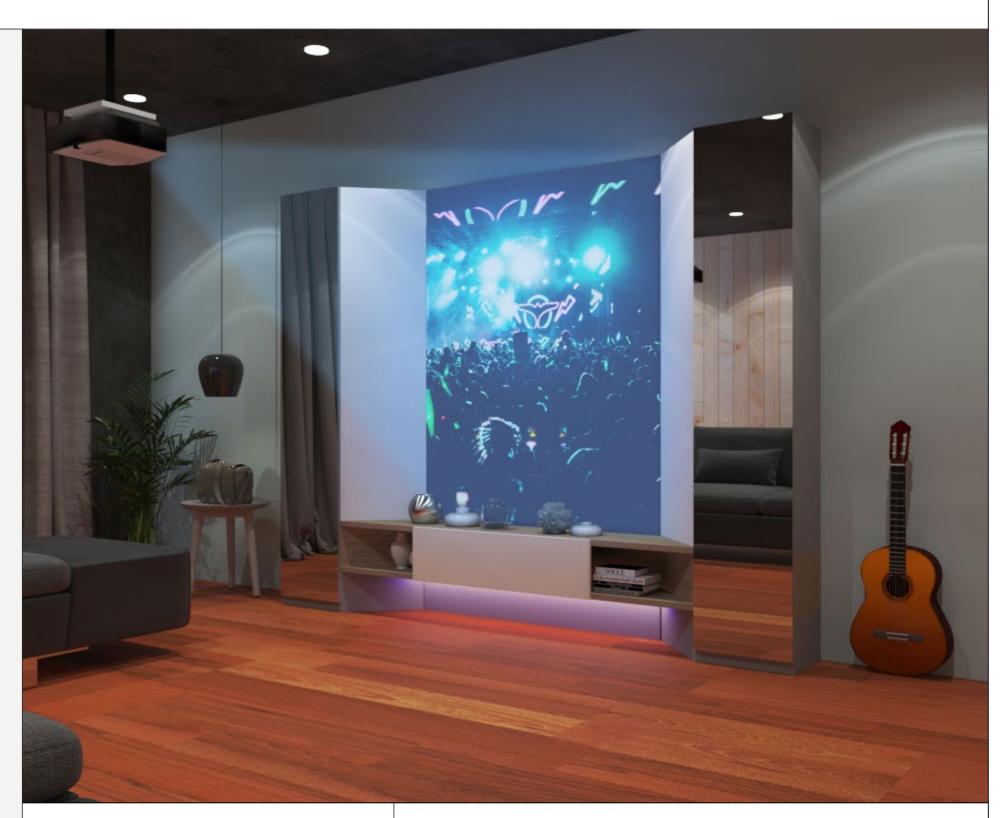

# Designed for the dancer in you

Dance is the hidden language of the soul of the body, and a majority of people use dancing as a therapy. It freshens you up, energizes you, keeps you fit and also motivates you.

This furniture is made inspired and designed for the dancer in you. It projects your favourite choreographer's dance moves and the mirrors on the side helps you correct your posture and movements. It also houses a decent storage space and also can be used as a home theatre for your weekend movie nights.

### **Fittings Used**

- Quadro Duplex Runner
- SlideLine M Sliding Fitting
- Versa inside 60 Linear Light

### **CMF Used**

• Color

Gothic Grey, Straw Balsm, Frosty White

Material

Finish

Prelam Board, Mirror Matte Suede Laminate

•