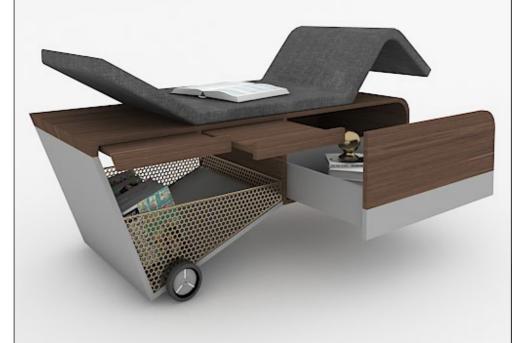

## The passionate pursuit of comfy pod

Pamper yourself with your favourite book and a soothing tea amidst a comfy seating. This cosy pod is inspired and designed for those avid readers who love to read up the whole book in a day while relaxing in their favourite spot at home.

It also has decent storage space to keep your favourite books and showcase your collectables.

### **Fittings Used**

- Quadro Duplex Runner
- SlideLine M Sliding Fitting
- Vertico Mono Sliding Fitting
- Franke Sofa Fitting
- Versa inside 60 Linear Light

### **CMF Used**

 Color Ivory White, Teal

Prelam Board, Upholstery Material Gloss Laminate

Finish