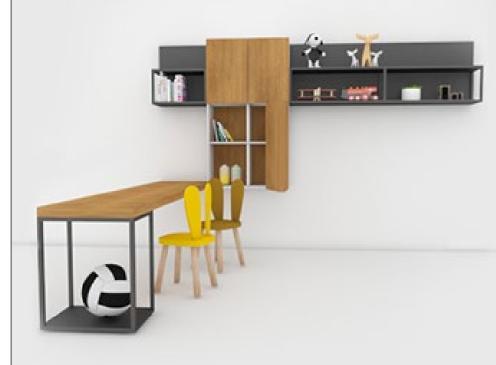

# Not a makeshift kids room'

Kids are not kids any more. They are more knowledgeable about many things which the centennials don't even know. Kids have evolved and so have their ways of playing and learning.

This kids room has been designed to specially cater to the Gen Z, who want their own personal space for studying and playing.

### **Fittings Used**

- WingLine L Sliding Folding Fitting
- CUBE Shelving System
- Sensys Hinge

### **CMF Used**

• Color

Black, Dove Grey, Misty Pine Oak

Material

Aluminum, Particle Board, Laminate

Finish

Matte Black, Matte Suede