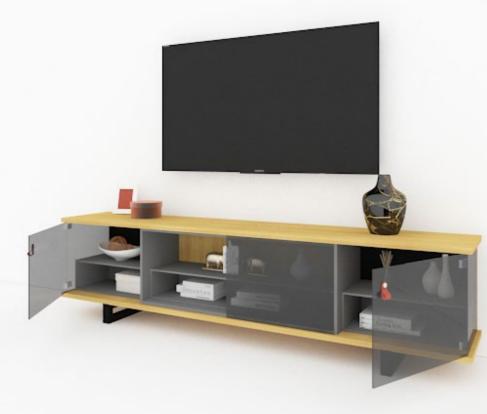

## For the love of television

Studies indicate that avid TV watchers watch more than 150 hours of TV per month. It is an essential part of their daily lifestyle.

This TV unit is inspired and designed for these avid watchers who want a prime place for their TV sets coupled with decent storage.

### **Fittings Used**

- AvanTech YOU Drawer System
- SlideLine M Sliding Fitting WingLine L Sliding Folding Fitting
- **CUBE Shelving System**
- Sensys Hinge

### **CMF Used**

Color

Gothic Grey, Oak, Black Matte

Prelam Board, Perforated Steel, Cube, Glass Material

Finish Matte Suede Laminate, Powder Coated