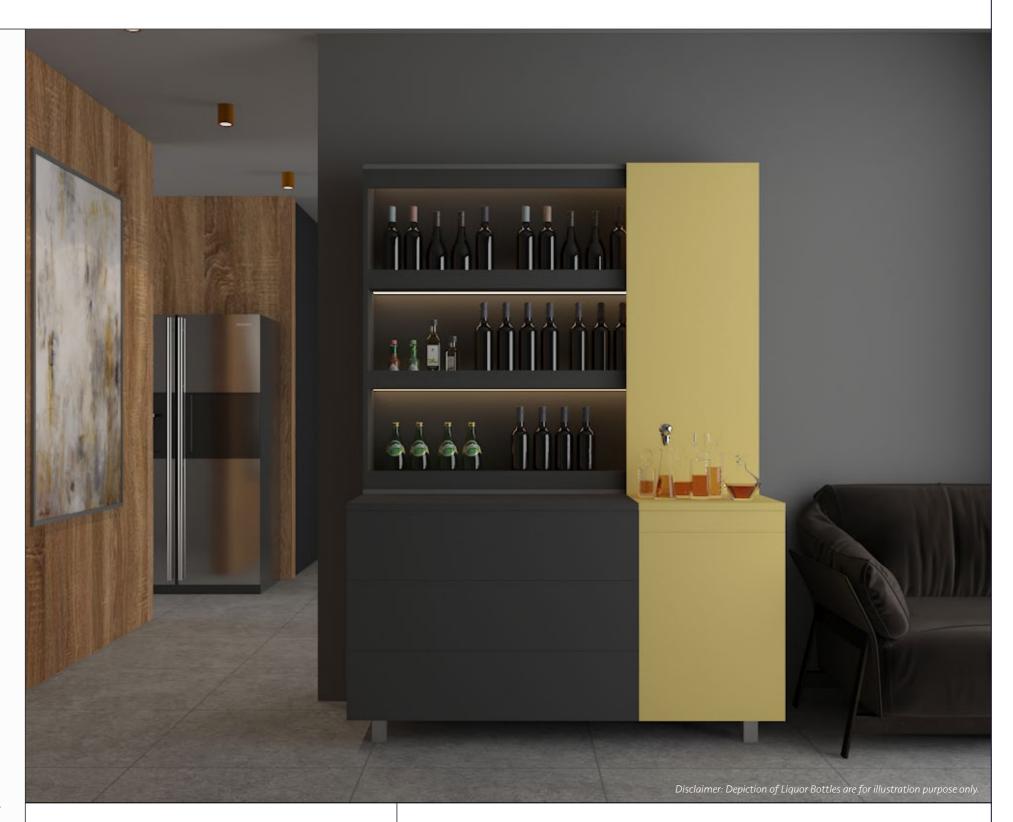

## Amplified home-bar in a simplified design

What is a better way to relax than having your favourite reserved red wine accompanied by your favourite novel and soulful jazz!

That's a perfect evening for many of you which is now possible by getting this finely detailed home-bar designed with premium Hettich fittings. It can provide both storage and organization for your favourite wine and book collection.

### **Fittings Used**

- KLS 30 Flap Fitting
- Sensys Hinge
- KA Ball Bearing Runner

### **CMF Used**

 Color Lemonade Yellow, Straw Balsm, Shore Blue Prelam Board, Steel

Material

Matte Suede Laminate, Chrome Plated Finish