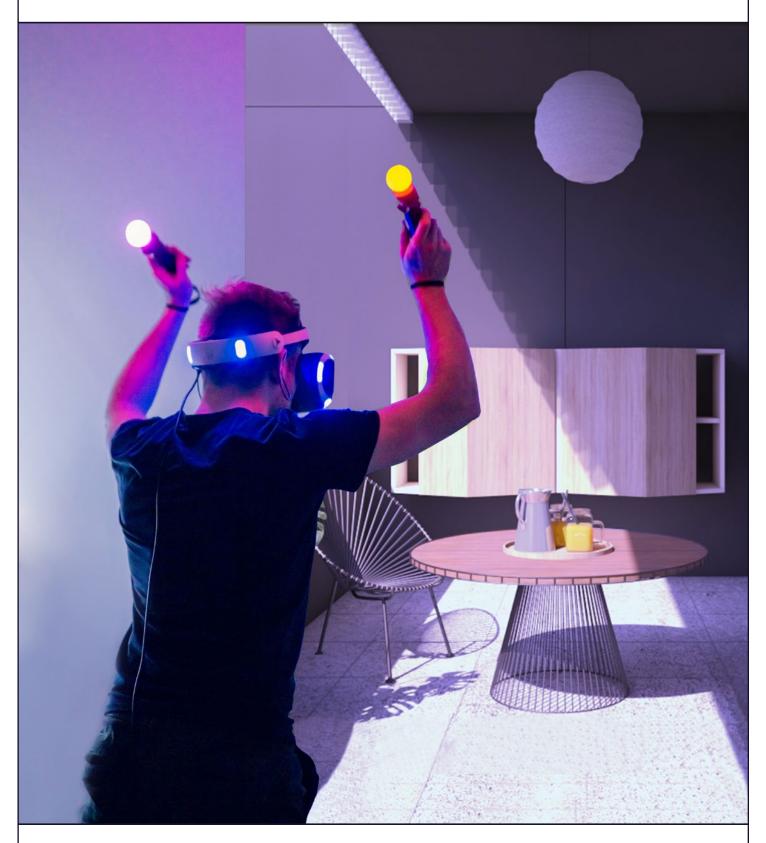

# Dive into virtual entertainment at home

Virtual reality is very much the reality these days and it has become one of the most engaging mode of entertainment for all age groups.

This hallway seating cum relaxing furniture is designed to let you enjoy your VR games/videos. It also provides you with a lot of storage space to help you out with your storage requirements.