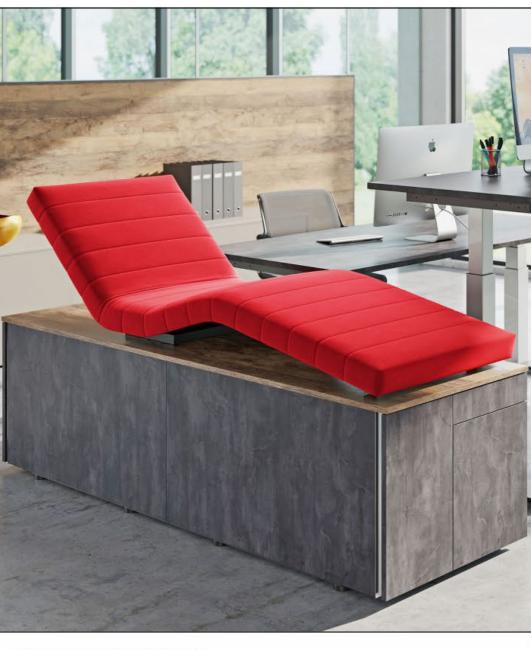

## Eat & chill in the lap of your bed hill

For some people, the best way of entertainment is watching a classic movie while laying on their beds. This furniture is inspired and designed especially for those people.

One can get this furniture in their bedroom to keep their laptop closer to them and binge-watch their favourite series.

### **Fittings Used**

- AvanTech YOU Drawer SystemLift Advanced HL Flap Lift Fitting

### **CMF Used**

 Color Gothic Grey, Rioja Oak, Black Prelam Board, Steel Material

Finish Matte Suede Laminate, Powder Coated Steel