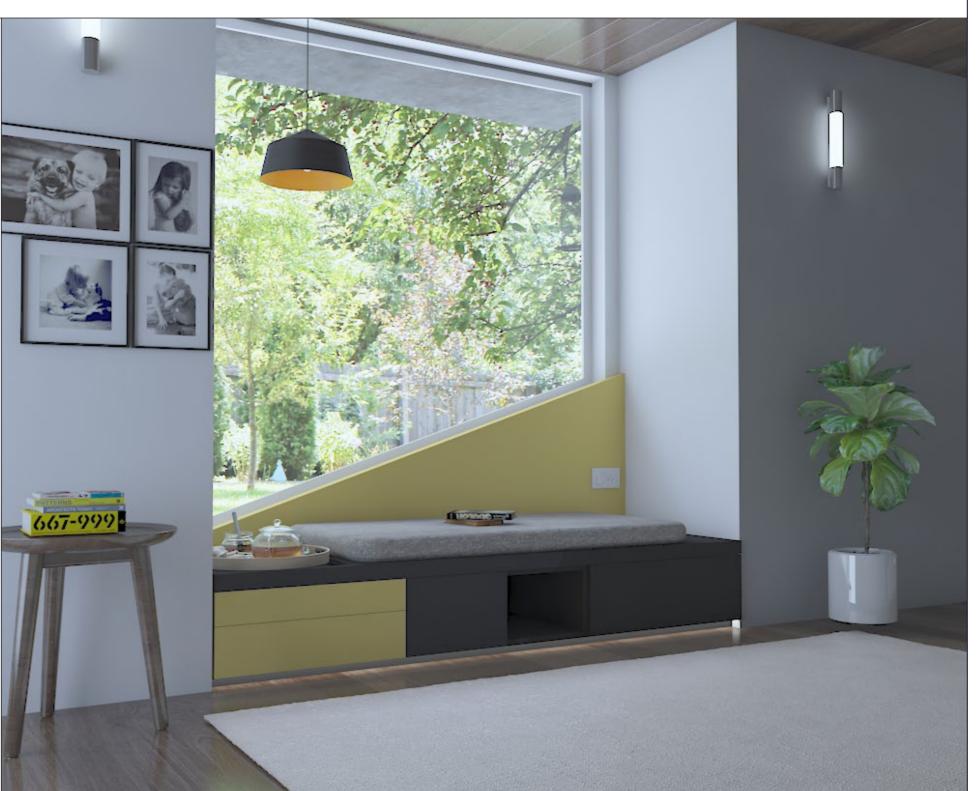

# A perfect place for doing tête-à-tête

Modes of entertainment come in many ways and it changes from person to person. Some find watching a movie entertaining while others find gossips a lot more entertaining.

This area is specially designed for a tête-à-tête between two friends while having their favourite healthy green tea. This area also holds a lot of storage space to keep your favourite books or rarely used household items.

### **Fittings Used**

- AvanTech YOU Drawer System
- SlideLine M Sliding Fitting
- Franke Sofa Fitting

### CMF Used

Color Gothic Grey, Lemonade Yellow
 Material Prelam Board, Upholstery

Finish Matte Suede