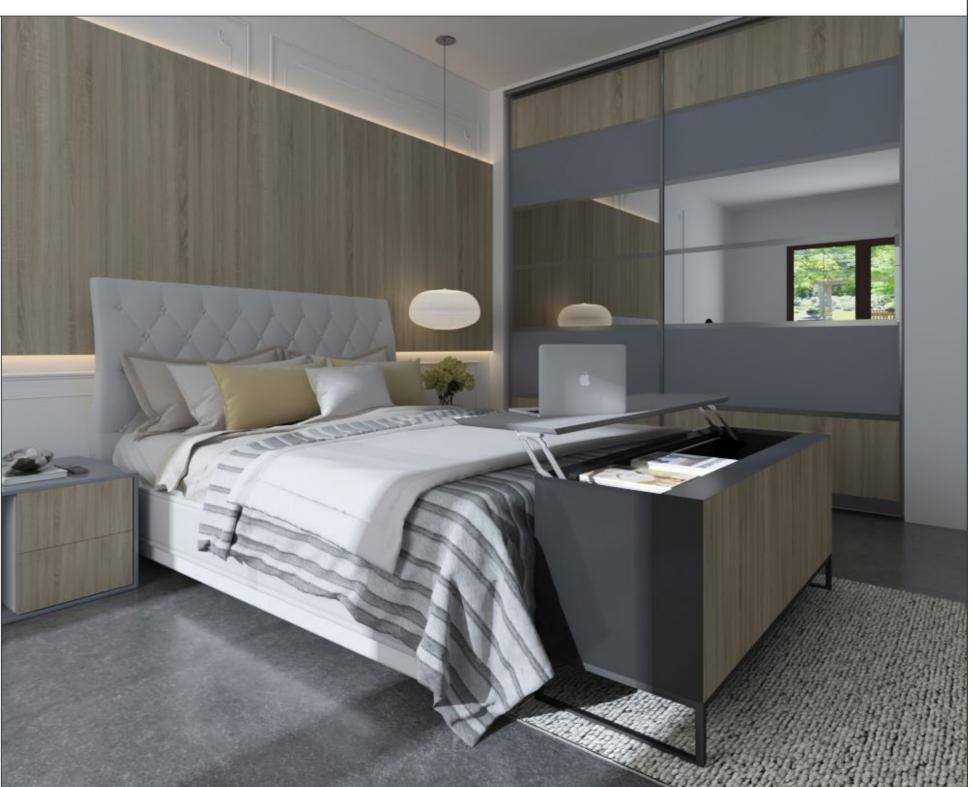

## Eat & chill in the lap of your bed hill

For some people, the best way of entertainment is watching a classic movie while laying on their beds. This furniture is inspired and designed especially for those people.

One can get this furniture in their bedroom to keep their laptop closer to them and binge-watch their favourite series.

### **Fittings Used**

- AvanTech YOU Drawer SystemLift Advanced HL Flap Lift Fitting

### **CMF Used**

 Color Gothic Grey, Rioja Oak, Black Prelam Board, Steel Material

Finish Matte Suede Laminate, Powder Coated Steel