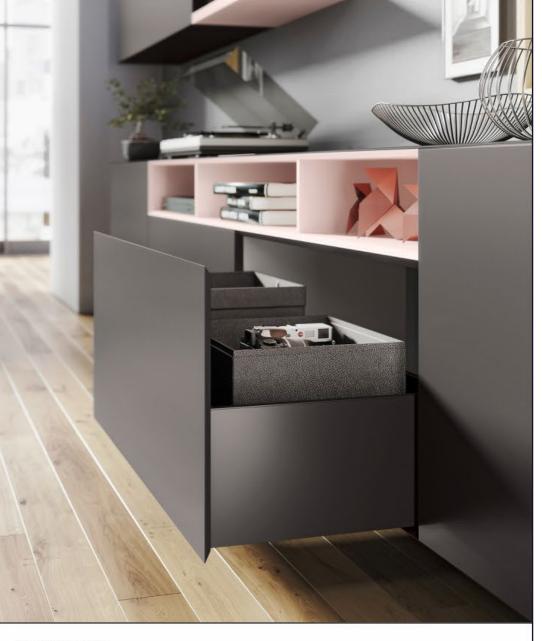

## Eat & chill in the lap of your bed hill

For some people, the best way of entertainment is watching a classic movie while laying on their beds. This furniture is inspired and designed especially for those people.

One can get this furniture in their bedroom to keep their laptop closer to them and binge-watch their favourite series.

### **Fittings Used**

- AvanTech YOU Drawer SystemLift Advanced HL Flap Lift Fitting

### **CMF Used**

 Color Gothic Grey, Rioja Oak, Black Prelam Board, Steel Material

Finish Matte Suede Laminate, Powder Coated Steel