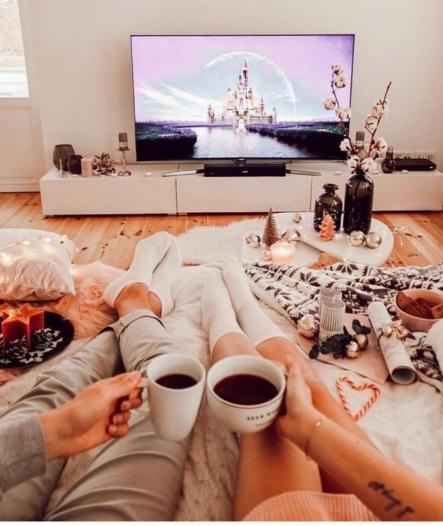

# More than just a television unit

The most popular form of home entertainment is watching television with your loved ones or just binge watching one's web series alone.

This television unit is equipped to cater to your every entertainment need in the living room from watching a movie to reading your favourite book to playing your favourite music. It has ample storage space to handle all your storage needs.

### **Fittings Used**

- AvanTech YOU Drawer System
- Sensys Hinge

### **CMF Used**

• Color

Charcoal Grey, Shell Coral, Rioja Oak

• Material Prelam Board

Finish Matte Suede Laminate