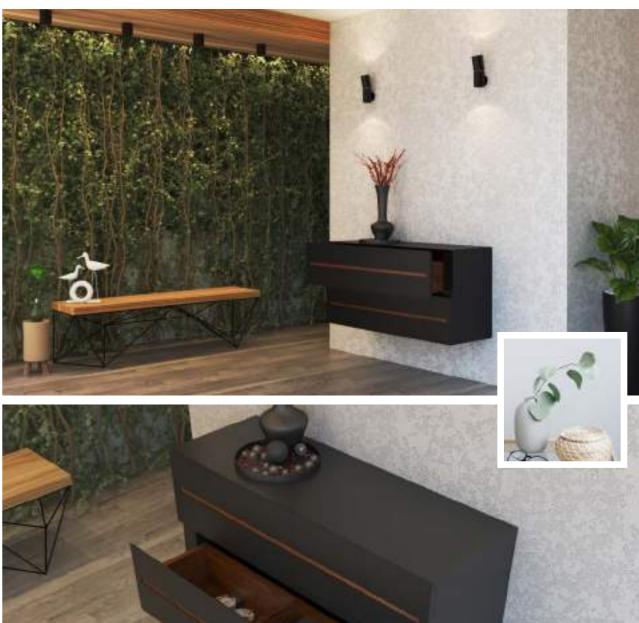

#### **CELESTE**

Celeste is a console unit that will enhance the beauty of your house while providing you with ample storage space. The flushed façade and curved edges make it very neat and create an illusion with its form & aesthetic.

#### Fittings Used

Quadro Runners Sensys Hinge KA Telescopic Runners

#### Advantages

Ample storage Mitered sides Multi-purpose application

#### CMF

Polar White MDF Matt