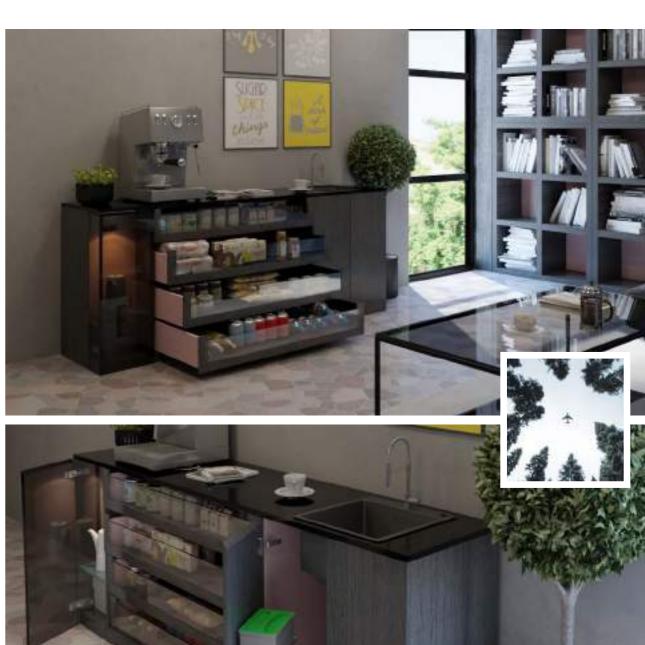

#### **BREEZE**

Breeze is the final ingredient to the recipe for your perfect hideaway, housing all your favourite beverages, all concealed away inside a compact package ready to be revealed to the guests you want to surprise.

#### Fittings Used

Glass Hinge Quadro Runners LegaMove

#### Advantages

Hidden storage compartments Minimalistic design Integrated dispenser machine

#### CMF

Faded Black, Beige MDF & Brass Matt

Fittings Used
Quadro Runners
CUBE