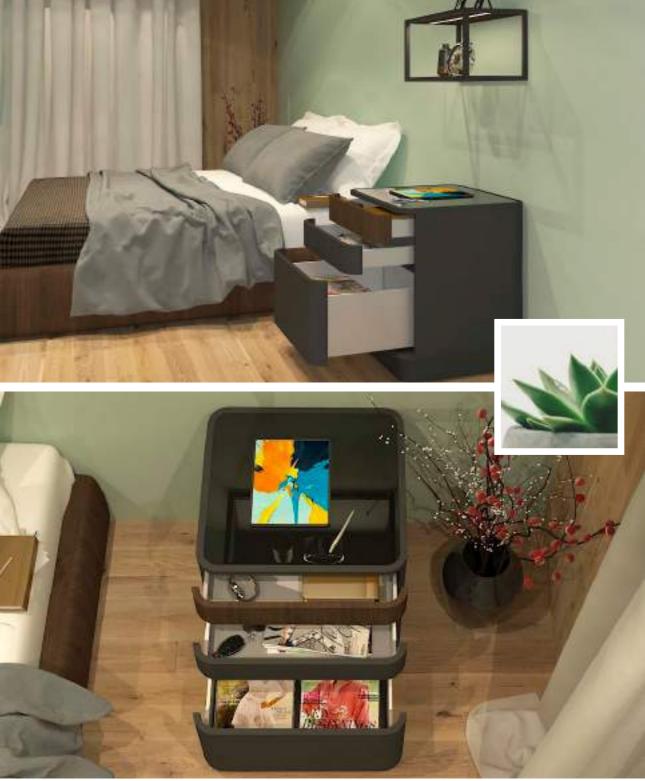

#### Advantages

Compact bed unit Utilitarian design Integrated power outlets CMF

Faded Black, Sained Wood MDF Matt

#### Fittings Used

AvanTech YOU LegaMove Vizard

#### Advantages

Minimalistic design High functionality Integrated display panel

CMF

Weathered bamboo slats MDF Matt