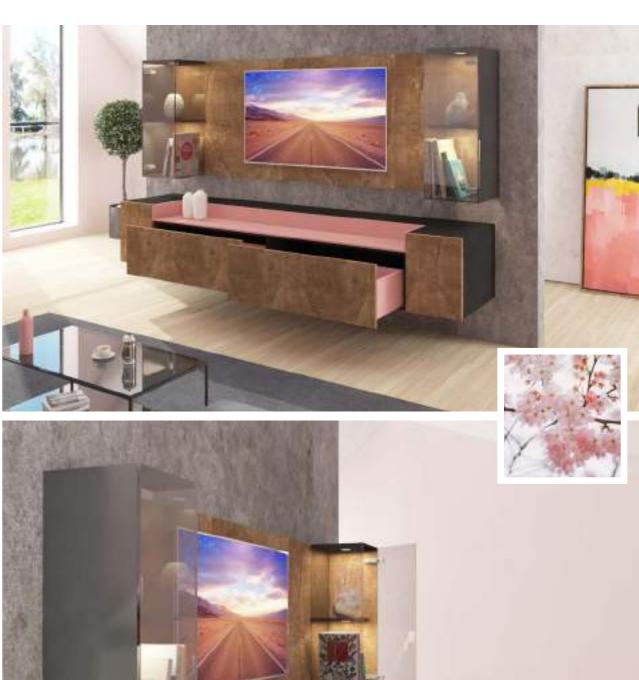

#### **LUMIA**

Lumia is a minimalistic TV unit that delivers entertainment to your living room in style. Housing the latest flexible smart TV technology, Lumia lets you sneak your TV and make it reappear on your command while blending perfectly into your living room space.

#### Fittings Used

AvanTech YOU Glass Hinge Halemaier ChannelLine D

#### Advantages

Minimalistic design High functionality Intergrated foldable TV

#### CMF

Faded black, Pale Peach MDF, Tinted glass Matt

Fittings Used KA5740 Quadro Runners

Advantages

Room divider Storage space Integrated smartboard

CMF Straw Balsam, Faded Black MDF

Matt