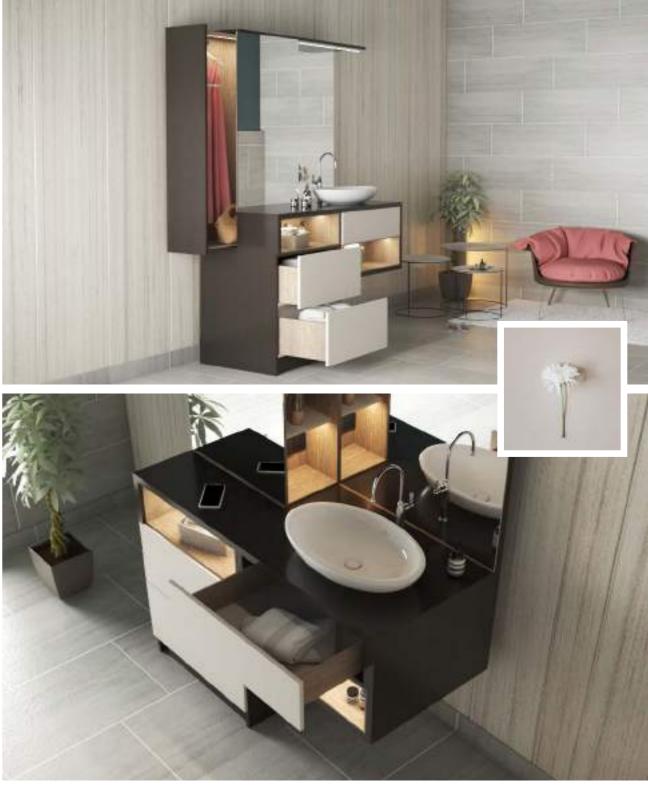

# **VITALITY** A sleek vanity design that is sharp in appearance while being visually balanced. Vitality is the kind of vanity that is a vital part of enhancing one's house. The beautiful yet functional vanity comes packed with ample storage and accessible shelves for keeping your most-used items.

#### Fittings Used

SlideLine M AvanTech YOU Glass Hinge Halemaier ChannelLine C

#### Advantages

Multi-utility Storage space Easy accessibility

#### CMF

Pale Blue, Matt Black MDF, Hazy Glass, Mirror Matt

Fittings Used
Actro Runner

Advantages Ample storage Effective reach

CMF
Deep Black, Stained Wood
MDF, Wood
Matt