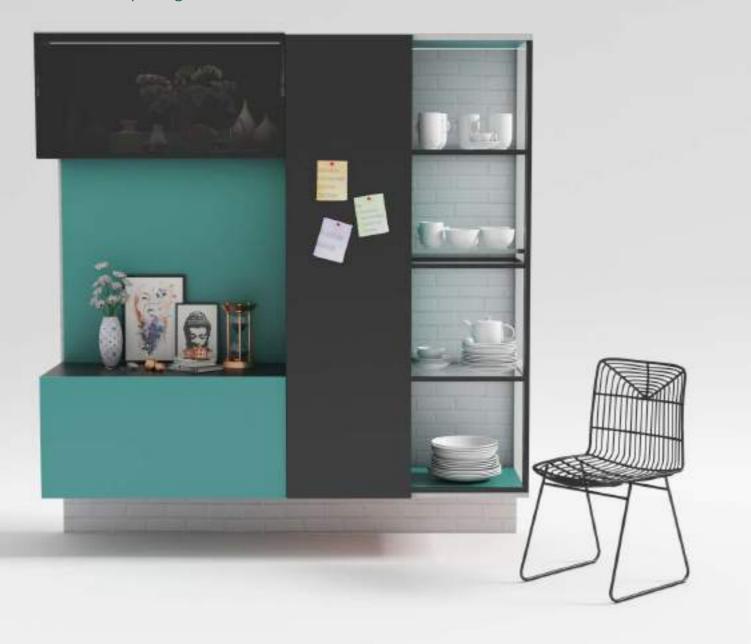

#### **STASH**

Stash is an intelligent combination of the hidden bar with a display unit. You can place it in your dining area to enhance the beauty & functionality of your space. The minimally visible elements make the piece graceful.

#### Fittings Used

Vizard AvanTech YOU CUBE Halemaier ChannelLine C

#### Advantages

Multi-dimensional Accessible storage Hidden compartments

#### CMF

Teal Green MDF, Wood, Leatherlite Matt