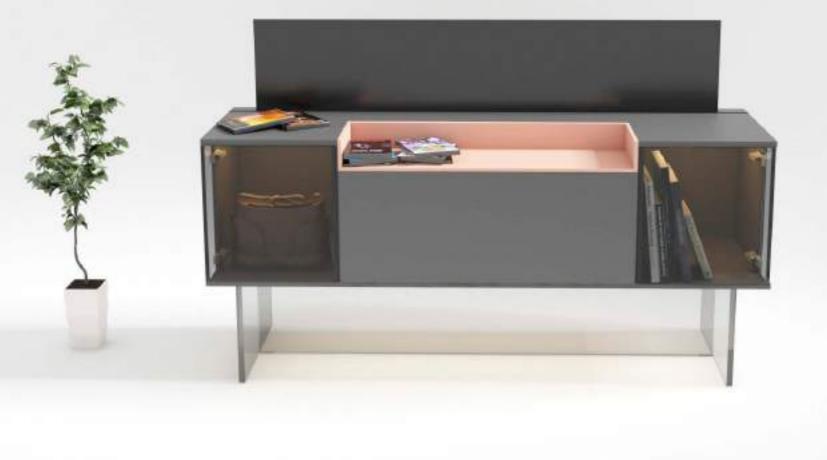

#### CMF

Faded black, Pale Peach MDF, Tinted glass Matt

Fittings Used KA5740 Quadro Runners

Advantages

Room divider Storage space Integrated smartboard

CMF Straw Balsam, Faded Black MDF

Matt