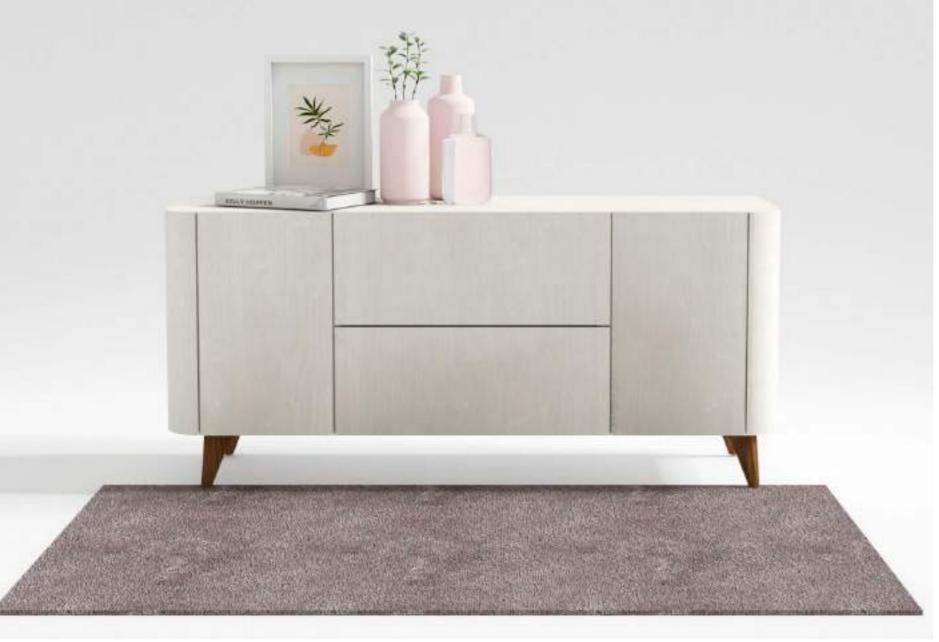

#### **CELESTE**

Celeste is a console unit that will enhance the beauty of your house while providing you with ample storage space. The flushed façade and curved edges make it very neat and create an illusion with its form & aesthetic.

#### Fittings Used

Quadro Runners Sensys Hinge KA Telescopic Runners

#### Advantages

Ample storage Mitered sides Multi-purpose application

#### CMF

Polar White MDF Matt