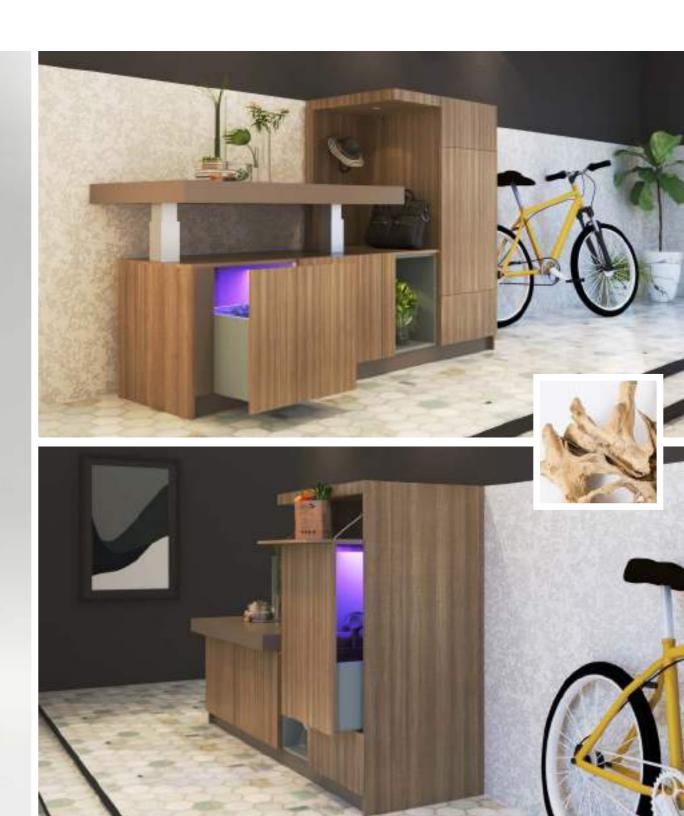

#### **SUAVETTOL**

A vital part of the new normal is the Suavettol, a storage solution with an integrated disinfectant feature. It comes in a pair of two units-one for your clothes, shoes, and bags; the other for your groceries or electronics. It has a UV light sterilization system, which helps in keeping your things 100% germ-free.

#### Fittings Used

Quadro Runners KH Flap Stay LegaDrive

#### Advantages

Sanitisation station Height adjustable Intergrated UV sterlization

#### CMF

Aegean blue, Straw Balsam MDF Matt