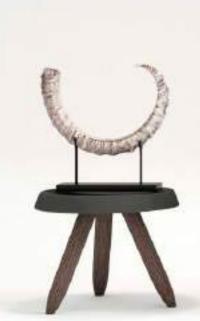

"Enhance a room by adding a signature piece of furniture. This is an item that-because of its color, shape, style, size, element of surprise, or striking presence-offers a wow factor. Multiple signature pieces in a room will make you and your guests dizzy, but one well-chosen piece will draw the eye, spark conversation, and infuse your space with energy."

-Melissa Michaels

\*Lifestyle image used is license free image from pexels.com