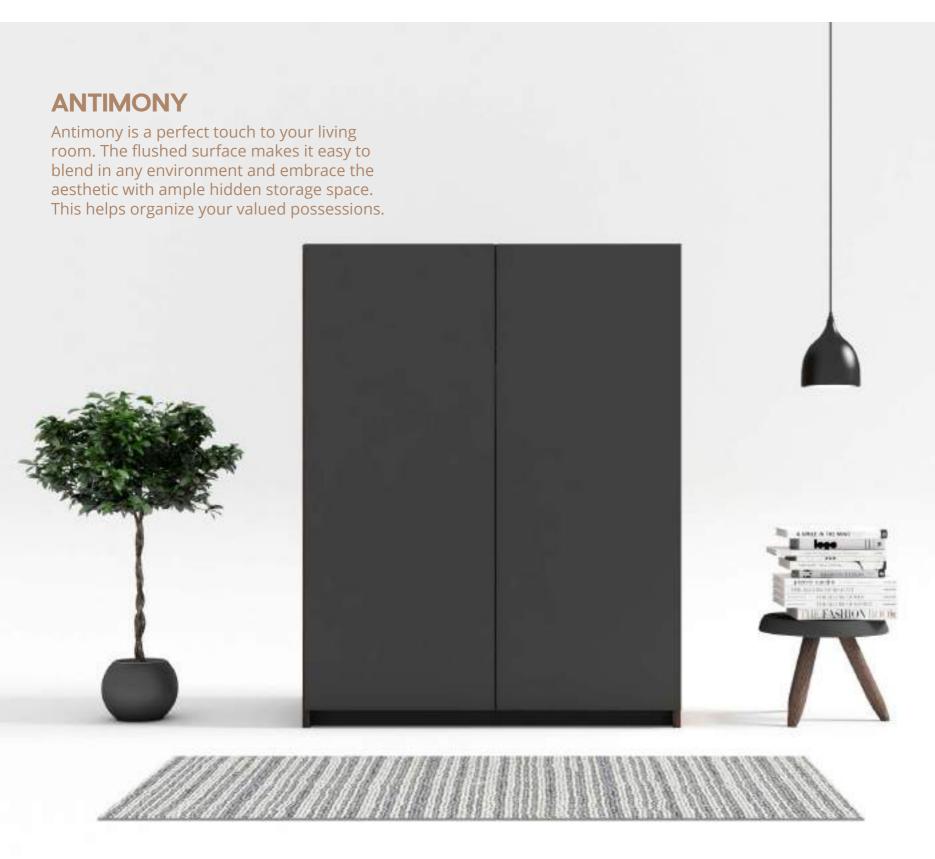

#### **CELESTE**

Celeste is a console unit that will enhance the beauty of your house while providing you with ample storage space. The flushed façade and curved edges make it very neat and create an illusion with its form & aesthetic.

#### Fittings Used

Quadro Runners Sensys Hinge KA Telescopic Runners

#### Advantages

Ample storage Mitered sides Multi-purpose application

#### CMF

Polar White MDF Matt