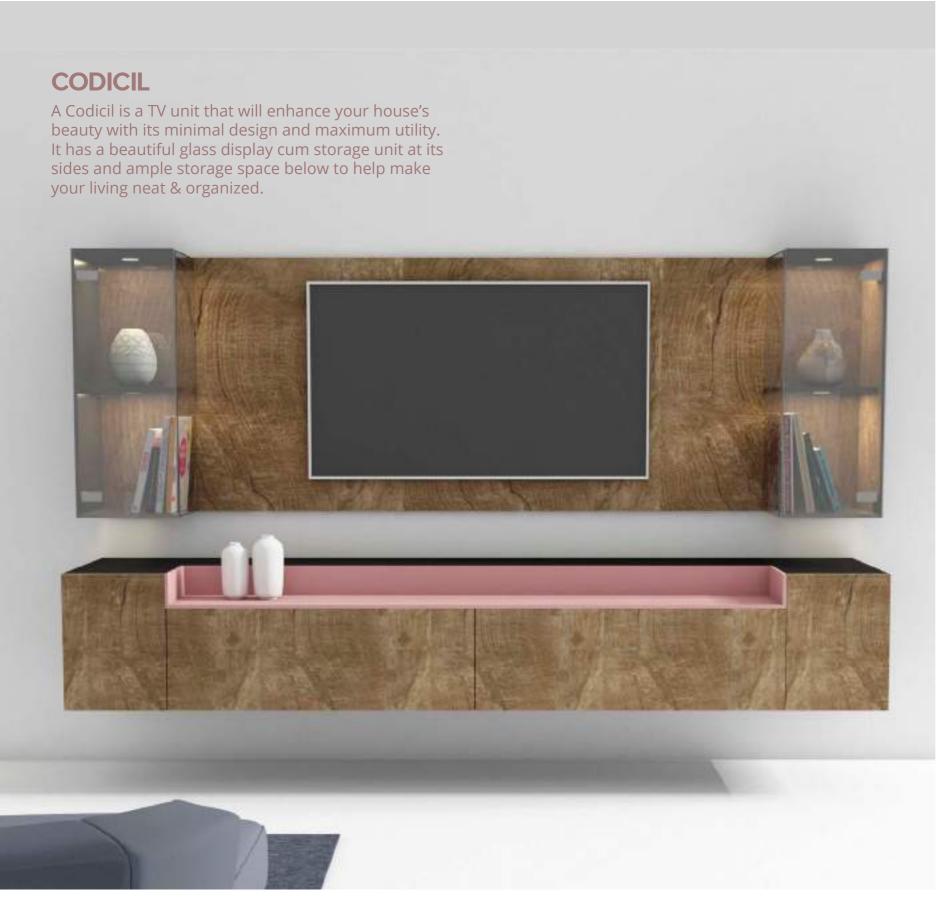

#### **LUMIA**

Lumia is a minimalistic TV unit that delivers entertainment to your living room in style. Housing the latest flexible smart TV technology, Lumia lets you sneak your TV and make it reappear on your command while blending perfectly into your living room space.

#### Fittings Used

AvanTech YOU Glass Hinge Halemaier ChannelLine D

#### Advantages

Minimalistic design High functionality Intergrated foldable TV

#### CMF

Faded black, Pale Peach MDF, Tinted glass Matt

Fittings Used KA5740 Quadro Runners

Advantages

Room divider Storage space Integrated smartboard

CMF Straw Balsam, Faded Black MDF

Matt