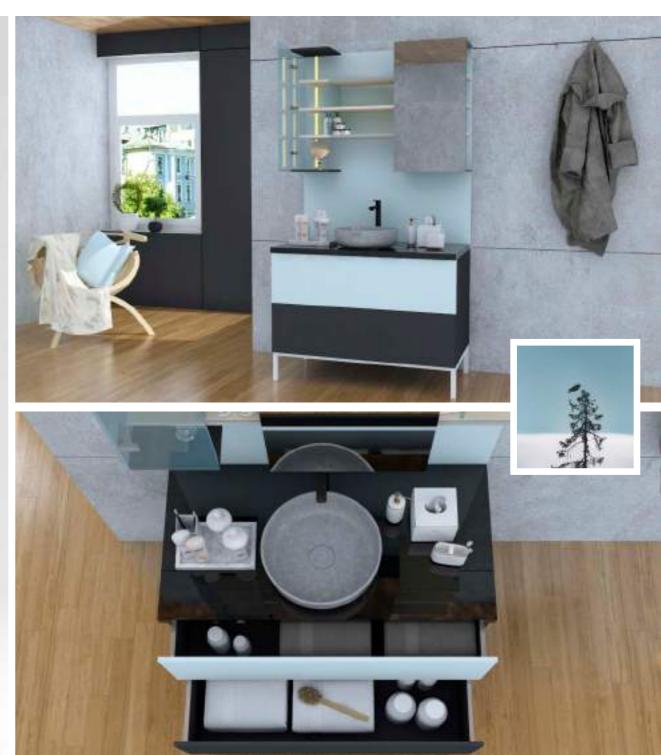

#### **MYSTIQUE**

Mystique is an elegant combination of wood and glass which has thoughtfully crafted details with wooden drawers. The sophisticated vanity is equipped with a mini ladder for kids to make it a comfortable unit which is inclusive and easy to use. It also has a UV sterilization tunnel for garments.

#### Fittings Used

Quadro Runners Halemaier Channel Line D Avantech YOU

#### Advantages

Ample storage Mitered Sides Multi-purpose application

#### CMF

Frosty white MDF Matt