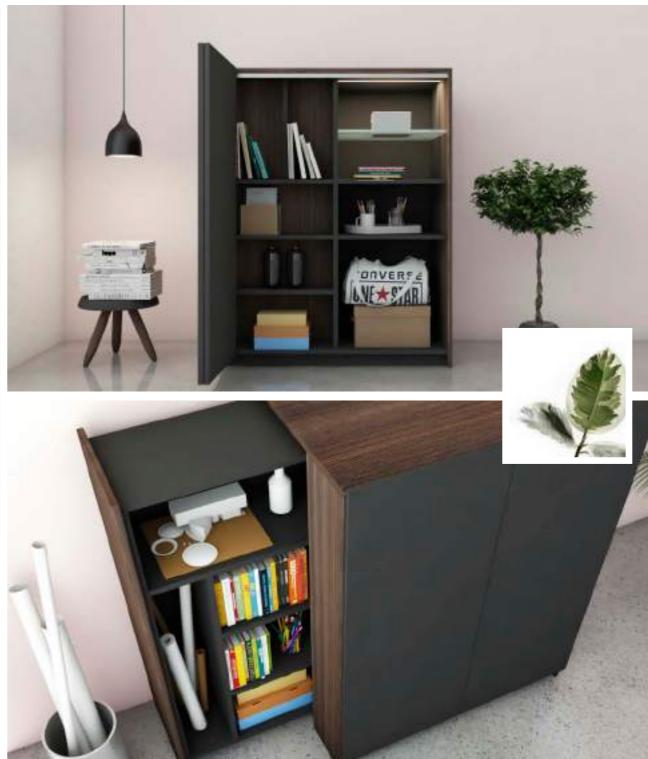

# **METURA** When you need high utility furniture with a beautiful exterior, Metura is the one you should bring home. It enhances your house with high functionality and provides you with extra storage space & great organization capability.

#### Fittings Used

ArciTech Glass Hinge Sensys Hinge

#### Advantages

Display cum storage Organisation ability Hidden compartments CMF

Twilight Ashwood MDF Matt