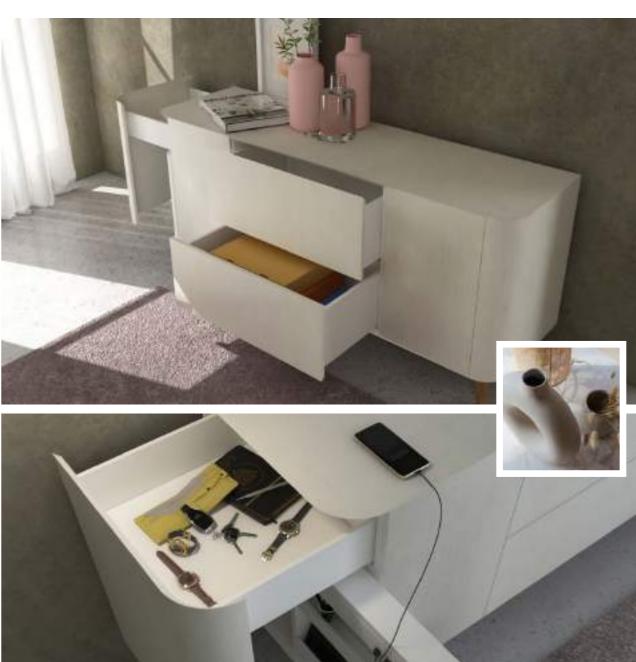

#### **CELESTE**

Celeste is a console unit that will enhance the beauty of your house while providing you with ample storage space. The flushed façade and curved edges make it very neat and create an illusion with its form & aesthetic.

#### Fittings Used

Quadro Runners Sensys Hinge KA Telescopic Runners

#### Advantages

Ample storage Mitered sides Multi-purpose application

#### CMF

Polar White MDF Matt