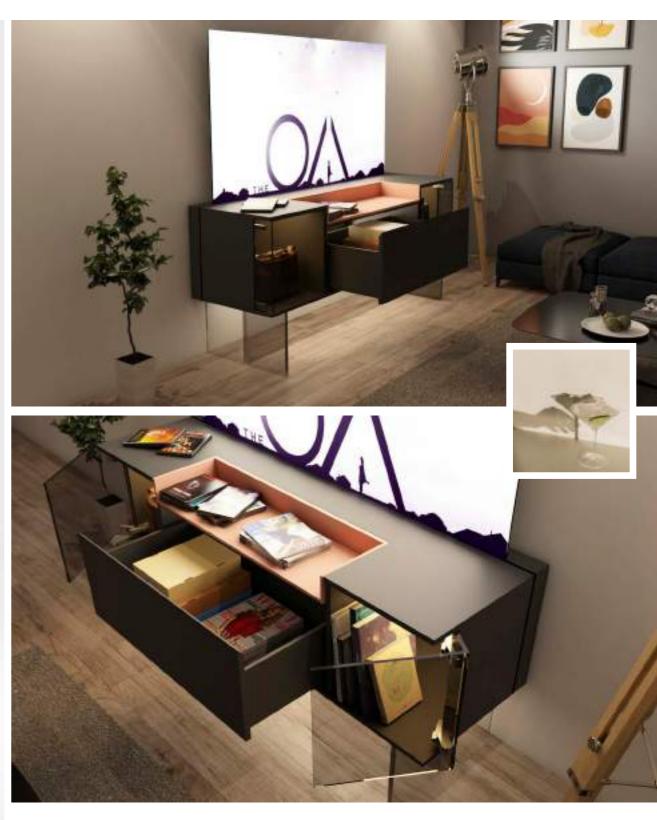

#### CMF

Faded black, Pale Peach MDF, Tinted glass Matt

Fittings Used KA5740 Quadro Runners

Advantages

Room divider Storage space Integrated smartboard

CMF Straw Balsam, Faded Black MDF

Matt

# Fittings Used WingLine L Quadro Runners Comfort Spin

Advantages
Ample storage
Optimized work space
Hidden compartments

CMF Black Su

Black Suede, Matt Mahagony MDF Matt