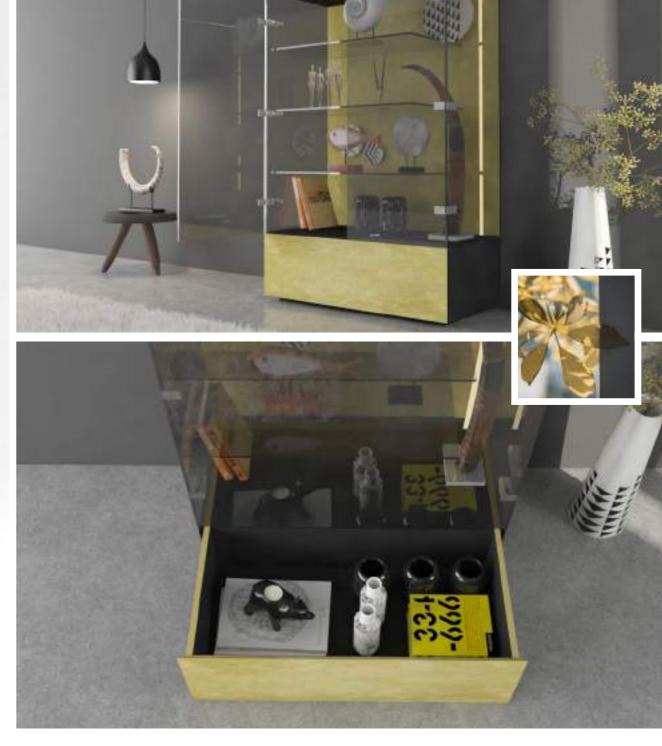

#### **ANCHOR**

The Anchor displays the harmony between the light glass and the rough concrete, drawing in a quirky element into the living room space through the whimsical use of materials. Fine lines and refined aesthetics give the Anchor a character of uniqueness and significance.

## Fittings Used AvanTech YOU Halemier GlassLine Quadro Runners

Advantages
Organisation
Storage space
Attractive outlook

CMF
Matt Black, Tinted Black
MDF, Frosted Acrylic
Matt