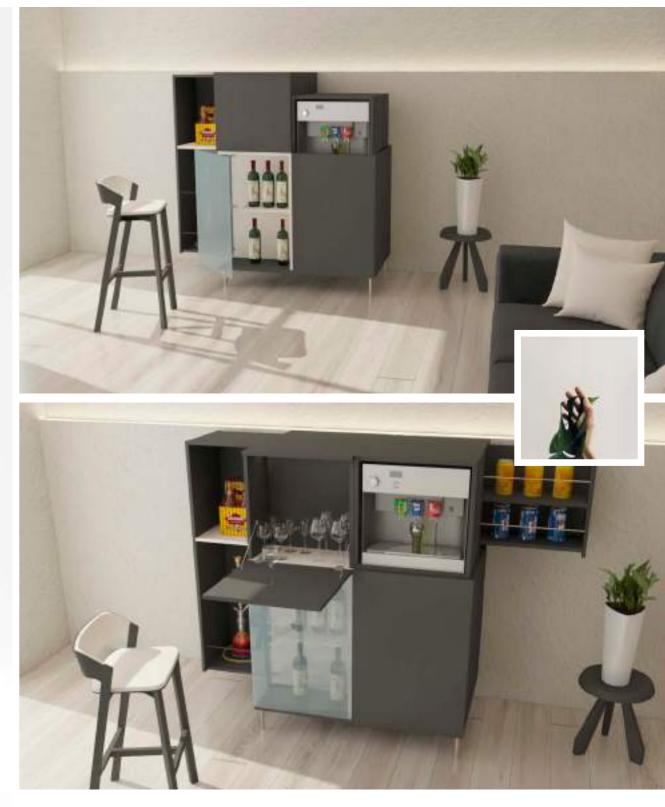

#### **BREEZE**

Breeze is the final ingredient to the recipe for your perfect hideaway, housing all your favourite beverages, all concealed away inside a compact package ready to be revealed to the guests you want to surprise.

#### Fittings Used

Glass Hinge Quadro Runners LegaMove

#### Advantages

Hidden storage compartments Minimalistic design Integrated dispenser machine

#### CMF

Faded Black, Beige MDF & Brass Matt

Fittings Used
Quadro Runners
CUBE