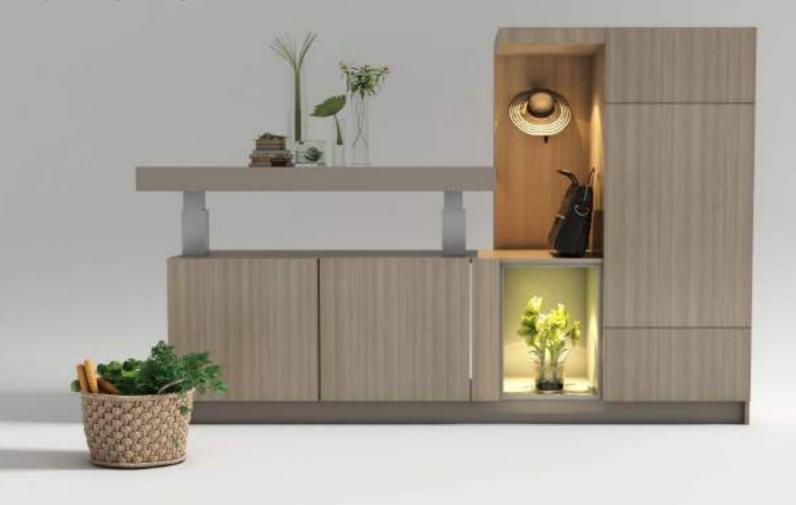

#### **DOLUPIA**

Dolupia is an excellent combination of beauty and utility. It displays functionality and vision placed in the living room, which persuade you to display your favorite collectibles or prized possessions in display cum storage space.

#### Fittings Used

Glass Hinge AvanTech YOU Halemaier ChannelLine C

#### Advantages

Clear storage Multi-utility Display cum storage

#### CMF

Weathered Yellow MDF, Clear Glass Matt