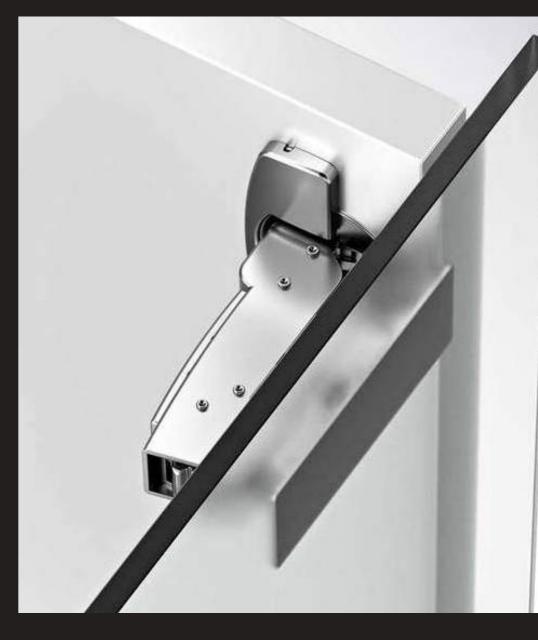

#### **Quadro Runner**

A Quadro runner guarantees lasting, top performance and the last word in convenience for drawers. Working components are elegantly concealed underneath the drawer bottom panel. Wherever stress and strain demand maximum quality and stability, Quadro is the ideal solution for any furniture.

TO KNOW MORE SCAN QR CODE