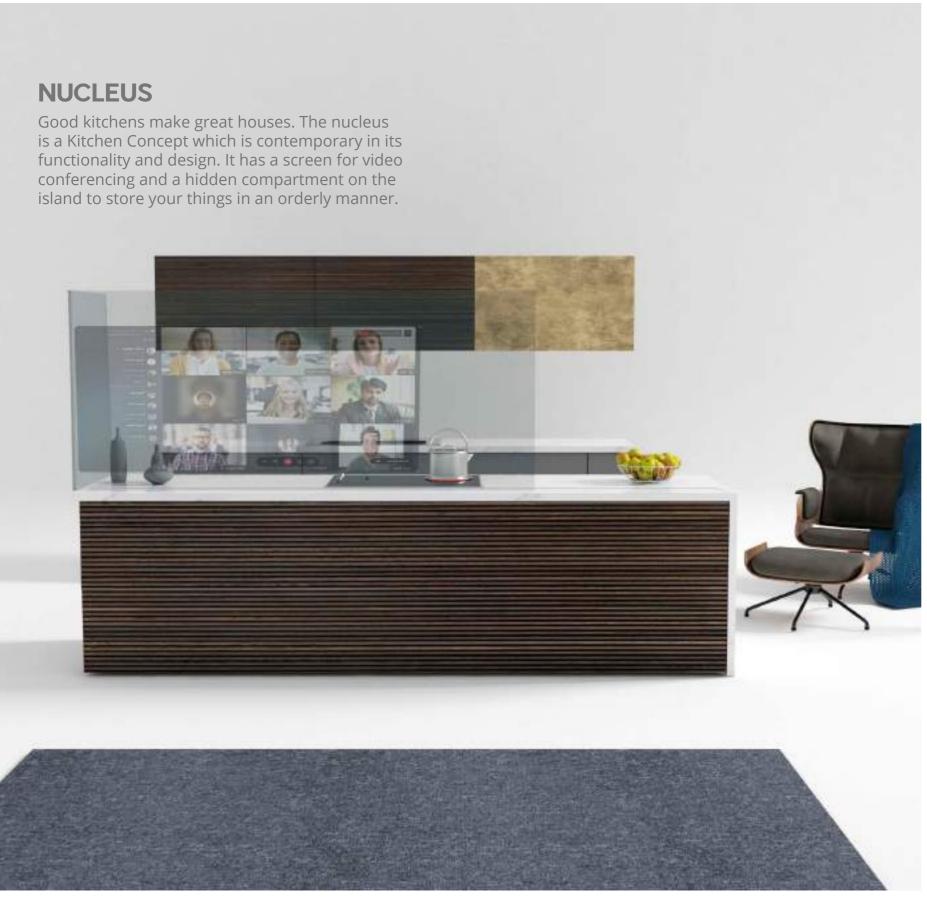

# **METURA** When you need high utility furniture with a beautiful exterior, Metura is the one you should bring home. It enhances your house with high functionality and provides you with extra storage space & great organization capability.