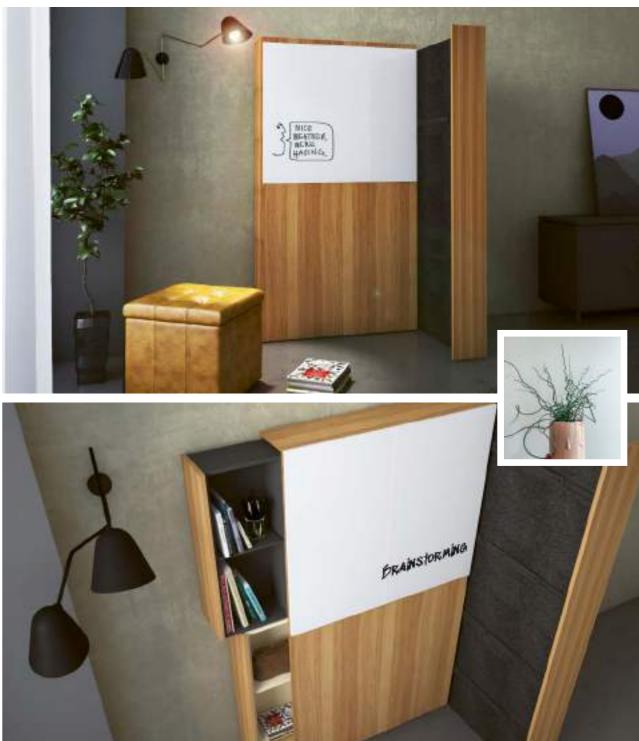

#### CMF

Faded black, Pale Peach MDF, Tinted glass Matt

Fittings Used KA5740 Quadro Runners

Advantages

Room divider Storage space Integrated smartboard

CMF Straw Balsam, Faded Black MDF

Matt

# Fittings Used WingLine L Quadro Runners Comfort Spin

Advantages
Ample storage
Optimized work space
Hidden compartments

CMF Black Su

Black Suede, Matt Mahagony MDF Matt