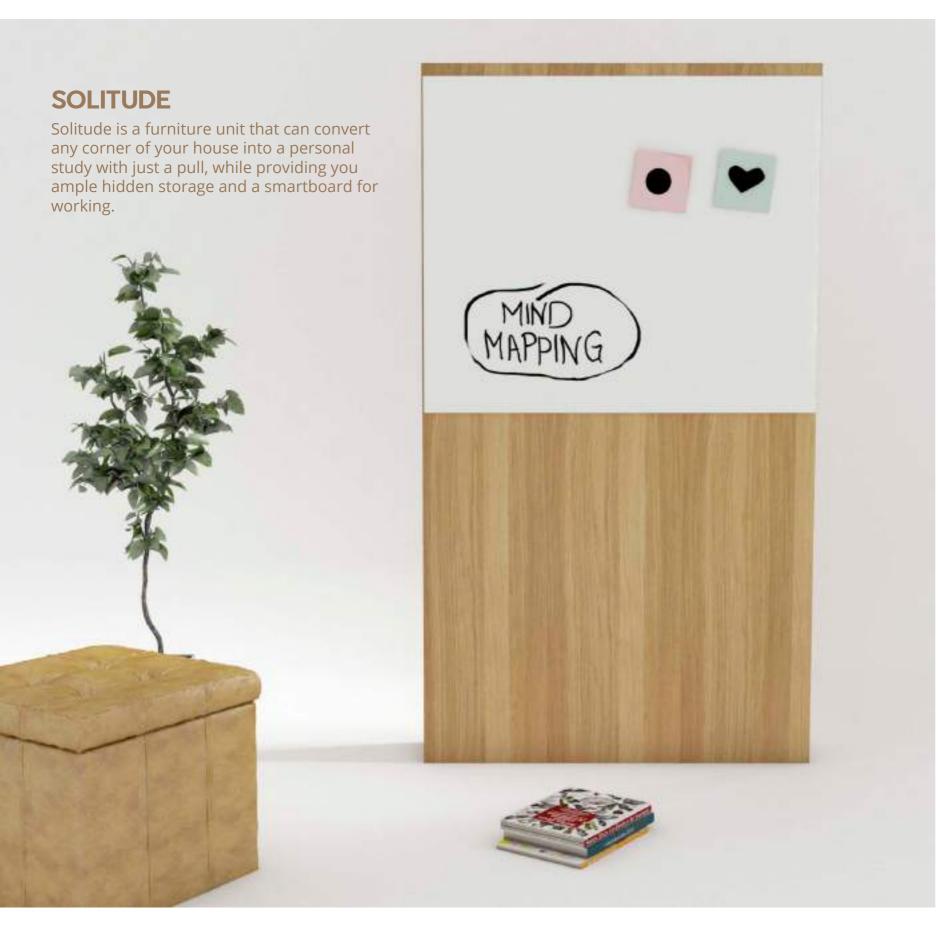

he whimsical use of materials. Fine lines and refined aesthetics give the Anchor a character of uniqueness and significance.





## Fittings Used AvanTech YOU Halemier GlassLine Quadro Runners

Advantages
Organisation
Storage space
Attractive outlook

CMF
Matt Black, Tinted Black
MDF, Frosted Acrylic
Matt

#### **LUMIA**

Lumia is a minimalistic TV unit that delivers entertainment to your living room in style. Housing the latest flexible smart TV technology, Lumia lets you sneak your TV and make it reappear on your command while blending perfectly into your living room space.





#### Fittings Used

AvanTech YOU Glass Hinge Halemaier ChannelLine D

#### Advantages

Minimalistic design High functionality Intergrated foldable TV

#### CMF

Faded black, Pale Peach MDF, Tinted glass Matt







Fittings Used KA5740 Quadro Runners

Advantages

Room divider Storage space Integrated smartboard

CMF Straw Balsam, Faded Black MDF

Matt







# Fittings Used WingLine L Quadro Runners Comfort Spin

Advantages
Ample storage
Optimized work space
Hidden compartments

CMF Black Su

Black Suede, Matt Mahagony MDF Matt

#### **SUAVETTOL**

A vital part of the new normal is the Suavettol, a storage solution with an integrated disinfectant feature. It comes in a pair of two units-one for your clothes, shoes, and bags; the other for your groceries or electronics. It has a UV light sterilization system, which helps in keeping your things 100% germ-free.





#### Fittings Used

Quadro Runners KH Flap Stay LegaDrive

#### Advantages

Sanitisation station Height adjustable Intergrated UV sterl