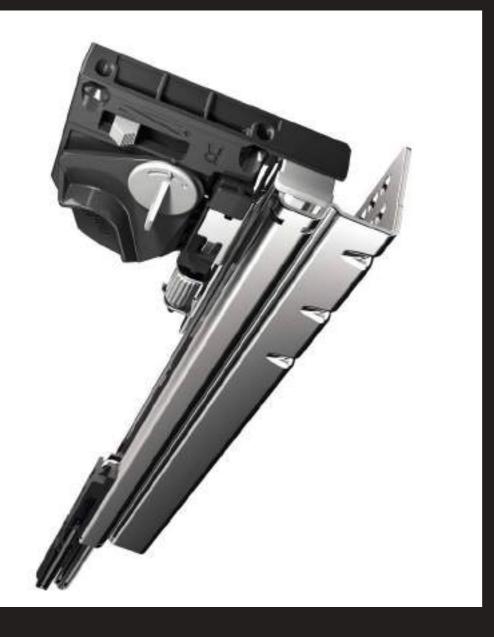

#### **Quadro Runner**

A Quadro runner guarantees lasting, top performance and the last word in convenience for drawers. Working components are elegantly concealed underneath the drawer bottom panel. Wherever stress and strain demand maximum quality and stability, Quadro is the ideal solution for any furniture.