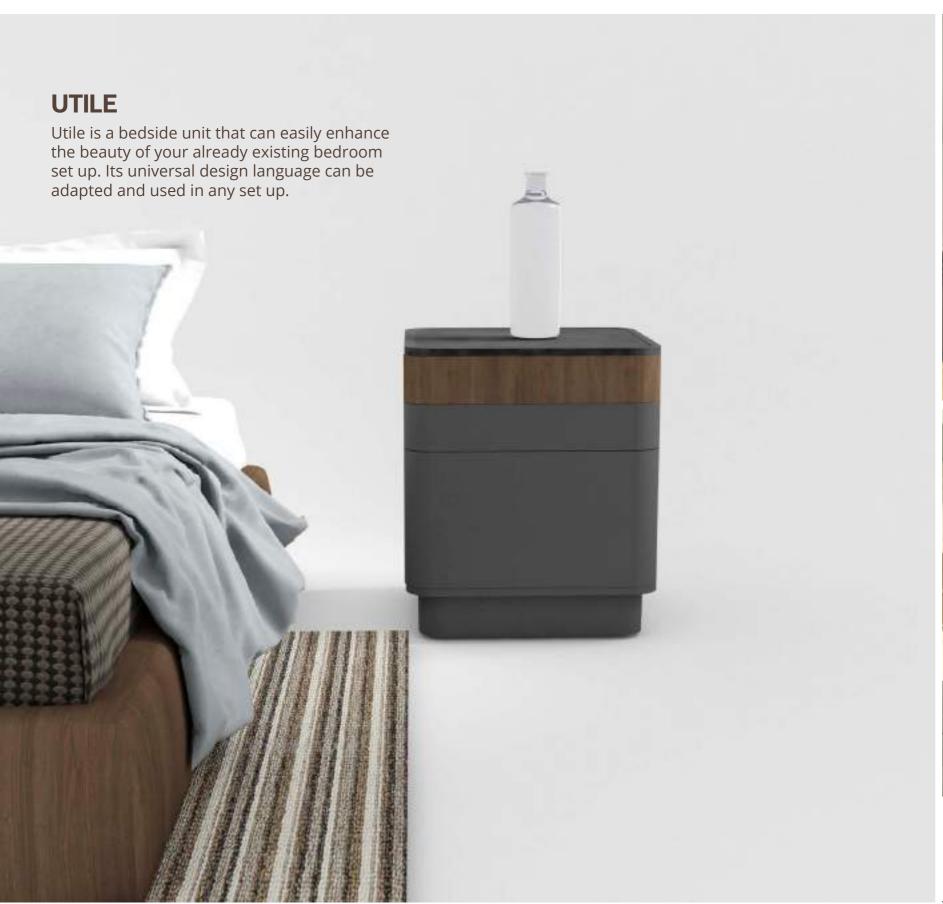

enhance the beauty of your house while providing you with ample storage space. The flushed façade and curved edges make it very neat and create an illusion with its form & aesthetic.





#### Fittings Used

Quadro Runners Sensys Hinge KA Telescopic Runners

#### Advantages

Ample storage Mitered sides Multi-purpose application

#### CMF

Polar White MDF Matt



#### **BREEZE**

Breeze is the final ingredient to the recipe for your perfect hideaway, housing all your favourite beverages, all concealed away inside a compact package ready to be revealed to the guests you want to surprise.





#### Fittings Used

Glass Hinge Quadro Runners LegaMove

#### Advantages

Hidden storage compartments Minimalistic design Integrated dispenser machine

#### CMF

Faded Black, Beige MDF & Brass Matt







Fittings Used
Quadro Runners
CUBE

#### Advantages

Compact bed unit Utilitarian design Integrated power outlets CMF

Faded Black, Sained Wood MDF Matt





#### Fittings Used

AvanTech YOU LegaMove Vizard

#### Advantages

Minimalistic design High functionality Integrated display panel

CMF

Weathered bamboo slats MDF Matt



#### **ANCHOR**

The Anchor displays the harmony between the light glass and the rough concrete, drawing in a quirky element into the living room space through the whimsical use of materials. Fine lines and refined aesthetics give the Anchor a character of uniqueness and significance.





## Fittings Used AvanTech YOU Halemier GlassLine Quadro Runners

Advantages
Organisation
Storage space
Attractive outlook

CMF
Matt Black, Tinted Black
MDF, Frosted Acrylic
Mat