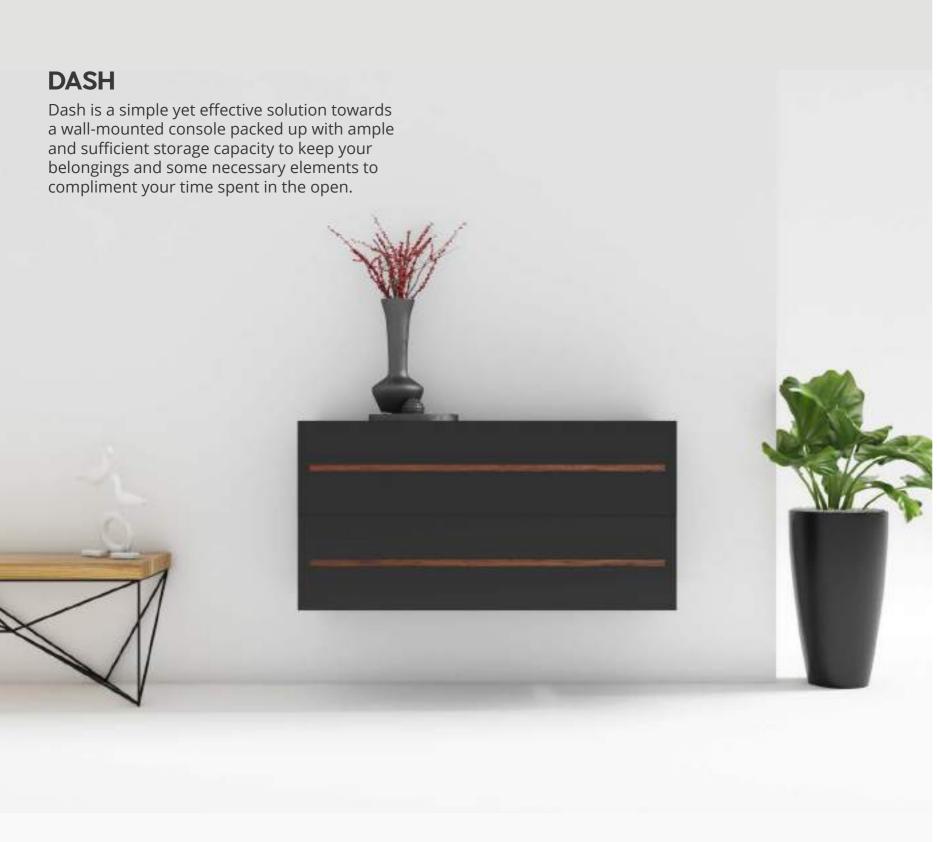

you to display your favorite collectibles or prized possessions in display cum storage space.







#### Fittings Used

Glass Hinge AvanTech YOU Halemaier ChannelLine C

#### Advantages

Clear storage Multi-utility Display cum storage

#### CMF

Weathered Yellow MDF, Clear Glass Matt



# **VITALITY** A sleek vanity design that is sharp in appearance while being visually balanced. Vitality is the kind of vanity that is a vital part of enhancing one's house. The beautiful yet functional vanity comes packed with ample storage and accessible shelves for keeping your most-used items.



#### Fittings Used

SlideLine M AvanTech YOU Glass Hinge Halemaier ChannelLine C

#### Advantages

Multi-utility Storage space Easy accessibility

#### CMF

Pale Blue, Matt Black MDF, Hazy Glass, Mirror Matt





Fittings Used
Actro Runner

Advantages Ample storage Effective reach

CMF
Deep Black, Stained Wood
MDF, Wood
Matt

# **CUDDY** Cuddy is a playful and straightforward storage unit full of bright colors that make each cabinet unique and act as a form of self-expression through furniture.



#### Fittings Used

SlideLine M Quadro Runner Sensys Hinge

#### Advantages

Multi-dimensional Accessible storage Playful storage CMF

Faded Black, MDF Matt



Home Enhancement revamps your home and brings in new energy and freshness to your living. Here are few tips which can help you in improving your homes.



#### **DECK YOUR HALLWAY**

The hallway is the first thing anyone who comes home can see. It's the kind of a showcase that either invites someone to enter or discourages from crossing the thr