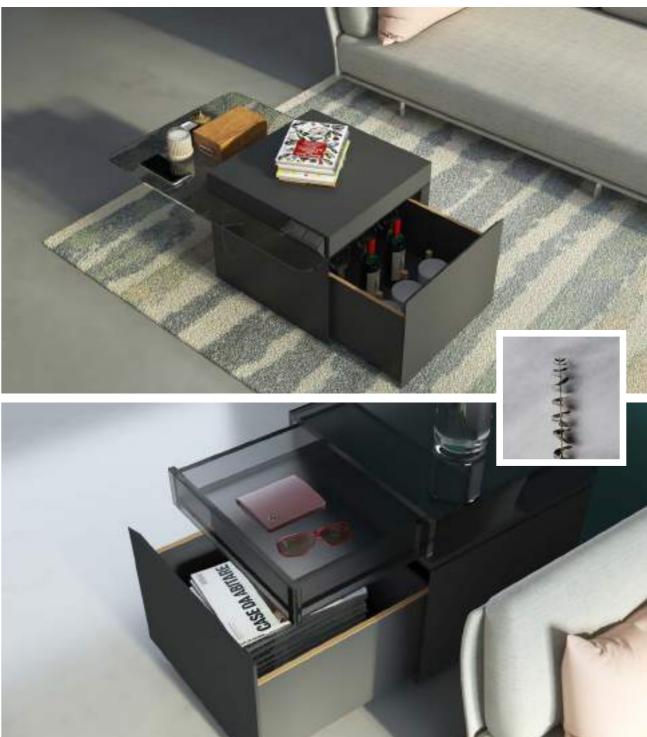

#### **BREEZE**

Breeze is the final ingredient to the recipe for your perfect hideaway, housing all your favourite beverages, all concealed away inside a compact package ready to be revealed to the guests you want to surprise.

#### Fittings Used

Glass Hinge Quadro Runners LegaMove

#### Advantages

Hidden storage compartments Minimalistic design Integrated dispenser machine

#### CMF

Faded Black, Beige MDF & Brass Matt

Fittings Used
Quadro Runners
CUBE