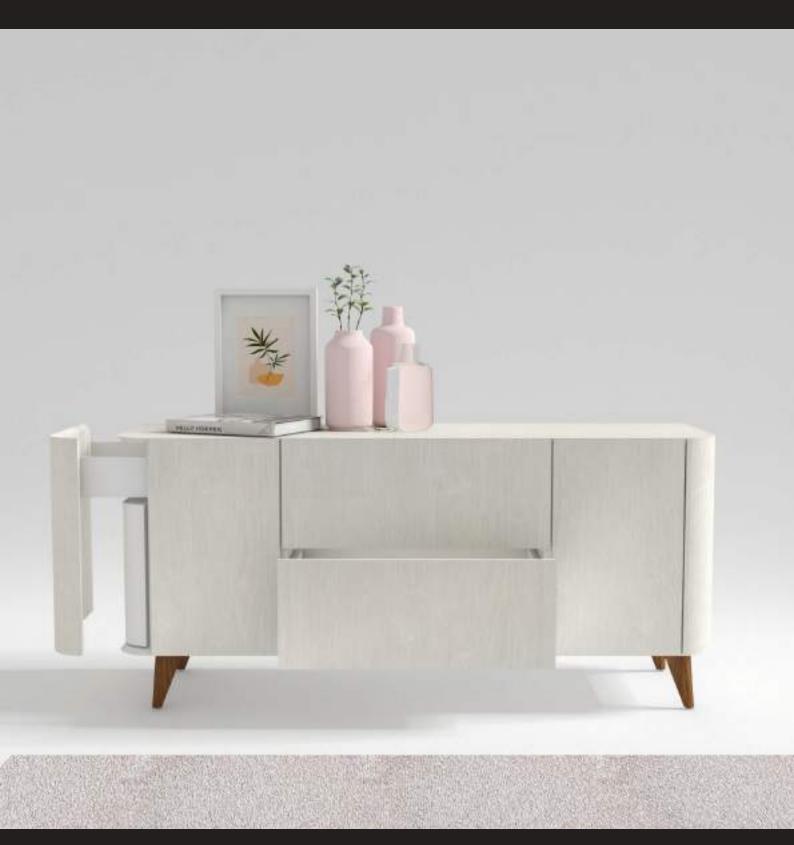

#### **CELESTE**

Celeste is a console unit that will enhance the beauty of your house while providing you with ample storage space. The flushed façade and curved edges make it very neat and create an illusion with its form & aesthetic.

#### Fittings Used

Quadro Runners Sensys Hinge KA Telescopic Runners

#### Advantages

Ample storage Mitered sides Multi-purpose application

#### CMF

Polar White MDF Matt