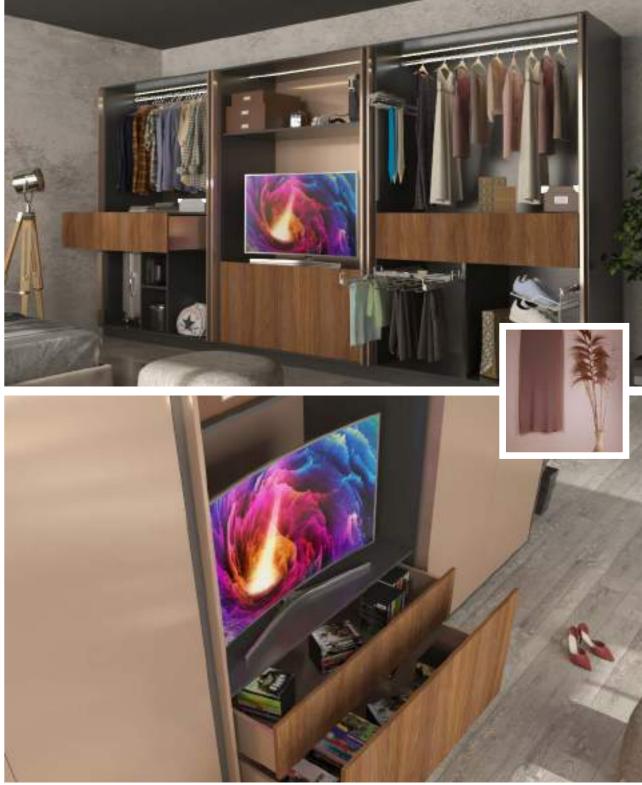

#### SLINK

Slink is a unique wardrobe that not only provides adequate storage space but an excellent organizing capability. It also has an entertainment unit that holds your gaming console and TV. The best part of slink is that it hides away all the clutter and displays a clean facade.

#### Fittings Used

AvanTech YOU KA5740

CargoTech Wardrobe Accessories Halemaier ChannelLine C

#### Advantages

Space to relax Gaming zone Inclusive design CMF

Weathered copper MDF Glossy