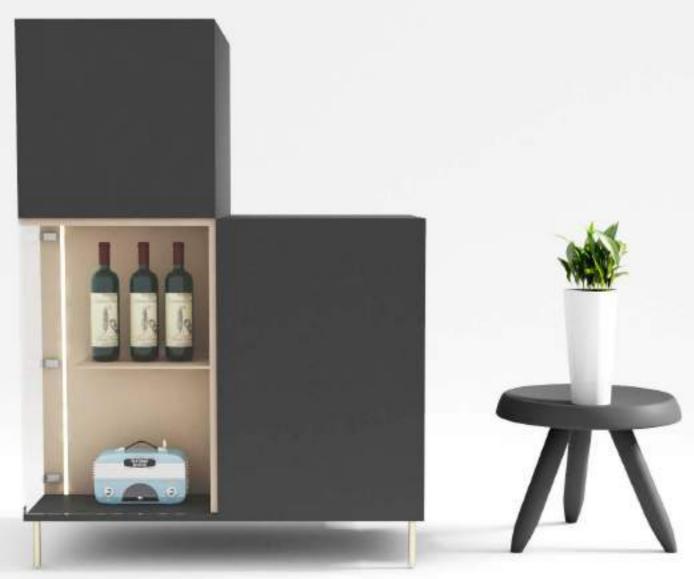

#### **BREEZE**

Breeze is the final ingredient to the recipe for your perfect hideaway, housing all your favourite beverages, all concealed away inside a compact package ready to be revealed to the guests you want to surprise.

#### Fittings Used

Glass Hinge Quadro Runners LegaMove

#### Advantages

Hidden storage compartments Minimalistic design Integrated dispenser machine

#### CMF

Faded Black, Beige MDF & Brass Matt

Fittings Used
Quadro Runners
CUBE