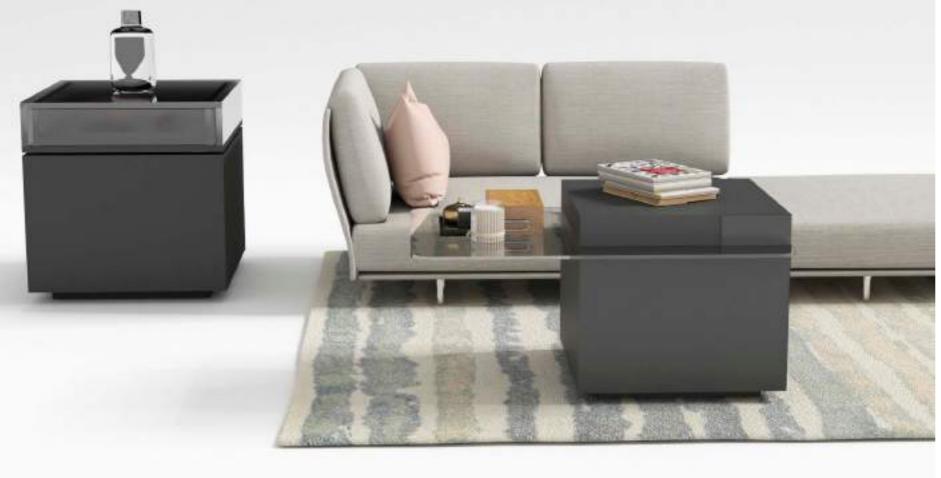

#### **DOLUPIA**

Dolupia is an excellent combination of beauty and utility. It displays functionality and vision placed in the living room, which persuade you to display your favorite collectibles or prized possessions in display cum storage space.

#### Fittings Used

Glass Hinge AvanTech YOU Halemaier ChannelLine C

#### Advantages

Clear storage Multi-utility Display cum storage

#### CMF

Weathered Yellow MDF, Clear Glass Matt