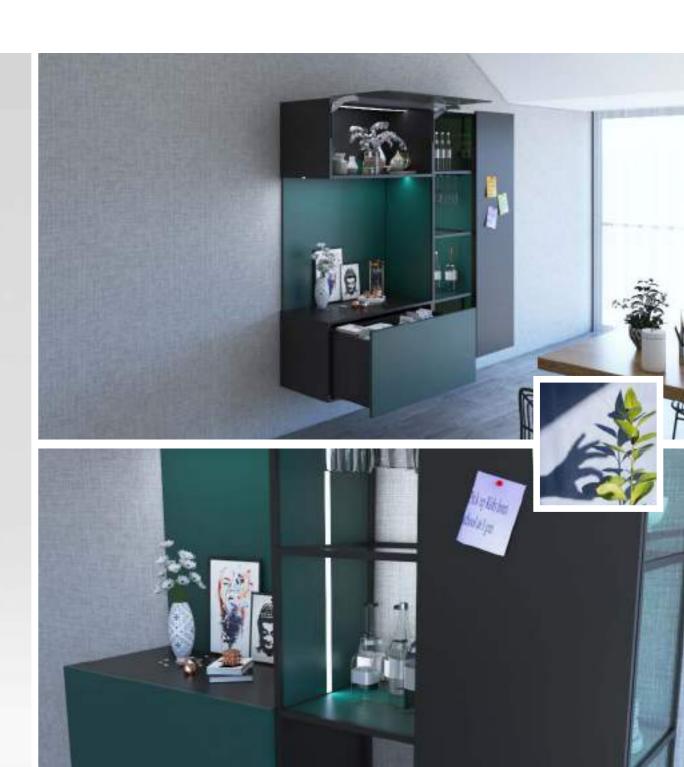

#### **DOLUPIA**

Dolupia is an excellent combination of beauty and utility. It displays functionality and vision placed in the living room, which persuade you to display your favorite collectibles or prized possessions in display cum storage space.

#### Fittings Used

Glass Hinge AvanTech YOU Halemaier ChannelLine C

#### Advantages

Clear storage Multi-utility Display cum storage

#### CMF

Weathered Yellow MDF, Clear Glass Matt