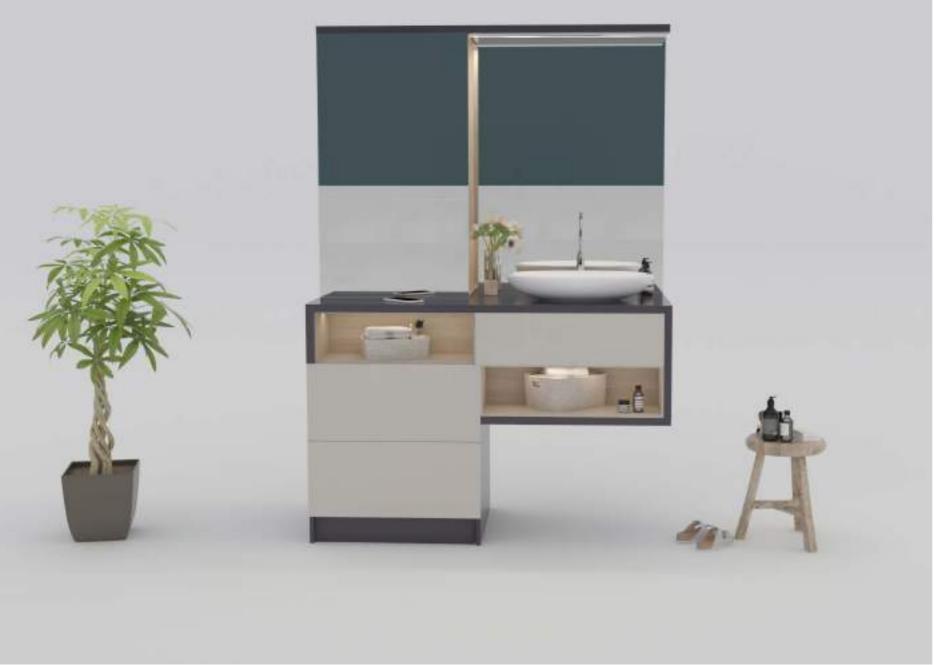

#### **MYSTIQUE**

Mystique is an elegant combination of wood and glass which has thoughtfully crafted details with wooden drawers. The sophisticated vanity is equipped with a mini ladder for kids to make it a comfortable unit which is inclusive and easy to use. It also has a UV sterilization tunnel for garments.

#### Fittings Used

Quadro Runners Halemaier Channel Line D Avantech YOU

#### Advantages

Ample storage Mitered Sides Multi-purpose application

#### CMF

Frosty white MDF Matt