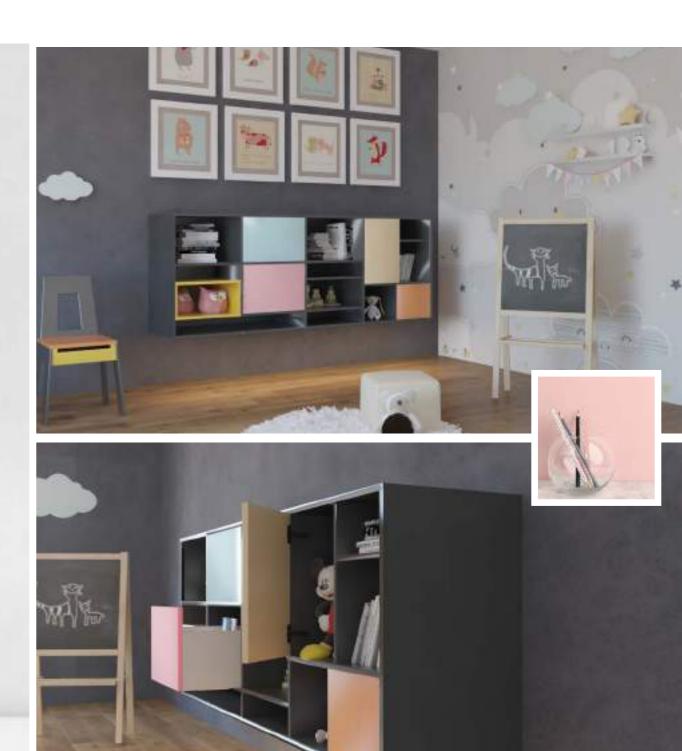

*VITALITY** A sleek vanity design that is sharp in appearance while being visually balanced. Vitality is the kind of vanity that is a vital part of enhancing one's house. The beautiful yet functional vanity comes packed with ample storage and accessible shelves for keeping your most-used items.



#### Fittings Used

SlideLine M AvanTech YOU Glass Hinge Halemaier ChannelLine C

#### Advantages

Multi-utility Storage space Easy accessibility

#### CMF

Pale Blue, Matt Black MDF, Hazy Glass, Mirror Matt





Fittings Used
Actro Runner

Advantages Ample storage Effective reach

CMF
Deep Black, Stained Wood
MDF, Wood
Matt

# **CUDDY** Cuddy is a playful and straightforward storage unit full of bright colors that make each cabinet unique and act as a form of self-expression through furniture.



#### Fittings Used

SlideLine M Quadro Runner Sensys Hinge

#### Advantages

Multi-dimensional Accessible storage Playful storage CMF

Faded Black, MDF Matt



Home Enhancement revamps your home and brings in new energy and freshness to your living. Here are few tips which can help you in improving your homes.



#### **DECK YOUR HALLWAY**

The hallway is the first thing anyone who comes home can see. It's the kind of a showcase that either invites someone to enter or discourages from crossing the threshold. That's why it should present itself as superior.



#### **GET MULTI-UTILITY FURNITURE**

Enhancement works best by getting multi-utility furniture for your home. The multi-utility furniture will you to utilize the area more efficiently while significantly reducing the cost and enhan