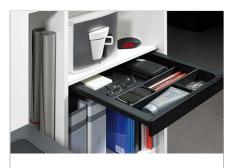

## Office-furniture systems

Technik für Möbel

Office organisation at the desk

Office organisation at the desk Work station pedestal - sets EB 392

Desk pedestal sets, installed width 404 mm

Work station pedestal

Narrow work station pedestal

SysTech Double-wall drawer system

Mini pedestal / Caddy

Mobile pedestal

Accessories and organisational elements

## Office-furniture systems

Org@Tower

Office organisation with rows of storage units

Locking systems

Desk and office accessories

Table legs, furniture feet