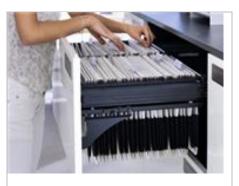

Narrow work station pedestal

SysTech Double-wall drawer system

Mini pedestal / Caddy

Mobile pedestal

Accessories and organisational elements