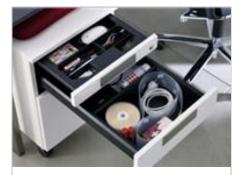

## Office-furniture systems

Technik für Möbel

Office organisation at the desk

Office organisation at the desk Work station pedestal - sets EB 392

Desk pedestal sets, installed width 404 mm

Work station pedestal