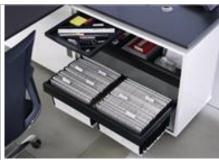

Narrow work station pedestal

SysTech Double-wall drawer system

Mini pedestal / Caddy

Mobile pedestal

Accessories and organisational elements