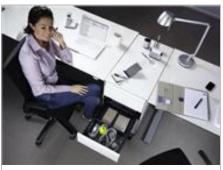

## Office-furniture systems

Technik für Möbel

Office organisation at the desk

Office organisation at the desk Work station pedestal - sets EB 392

Desk pedestal sets, installed width 404 mm

Work station pedestal