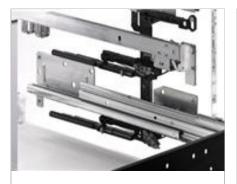

Narrow work station pedestal

SysTech Double-wall drawer system

Mini pedestal / Caddy

Mobile pedestal

Accessories and organisational elements