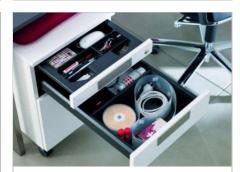

## Office-furniture systems

Technik für Möbel

Office organisation at the desk

Office organisation at the desk Work station pedestal - sets EB 392

Desk pedestal sets, installed width 404 mm

Work station pedestal

Narrow work station pedestal

SysTech Double-wall drawer system

Mini pedestal / Caddy

Mobile pedestal

Accessories and organisational elements