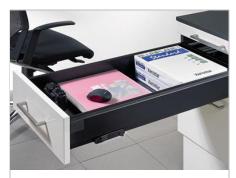

Narrow work station pedestal

SysTech Double-wall drawer system

Mini pedestal / Caddy

Mobile pedestal

Accessories and organisational elements