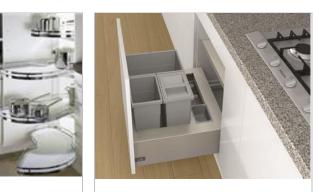

## Cabinet interiors

Fitting systems for kitchens

Interior fittings for base units

Waste collecting systems

Interior fittings for pantry units

Wall-unit interior

Accessories for midway units

Kitchen accessories