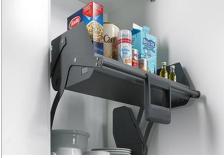

## Cabinet interiors

Fitting systems for kitchens

Interior fittings for base units

Waste collecting systems

Interior fittings for pantry units

Wall-unit interior

Accessories for midway units

Kitchen accessories