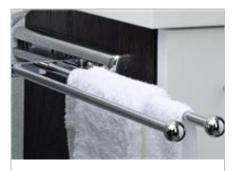

## Cabinet interiors

Interior fittings for base units

Waste collecting systems

Wall-unit interior

Accessories for bathroom furniture

Fitting systems for wardrobe interiors

Garment lifts

Fitting systems for interior design