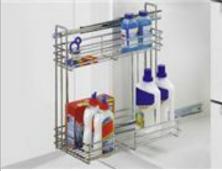

Hettich fitting groups in imos



## Content

| Cabinet interiors  | _ |
|--------------------|---|
| Laninet interiors  |   |
| COUNTER THE COLORS |   |



## Cabinet interiors



## Cabinet interiors



Fitting systems for kitchens



Interior fittings for base units



Waste collecting systems



Interior fittings for pantry units



Wall-unit interior



Accessories for midway units



Kitchen accessories



Cleaning-utensil pull-out



Fitting systems for bathrooms

## Cabinet interiors



Interior fittings for base units



Waste collecting systems



Wall-unit interior



Accessories for bathroom furniture



Fitting systems for wardrobe interiors



Garment lifts



Fitting systems for interior design