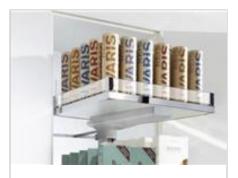

## Cabinet interiors

Fitting systems for kitchens

Interior fittings for base units

Waste collecting systems

Interior fittings for pantry units

Wall-unit interior

Accessories for midway units

Kitchen accessories