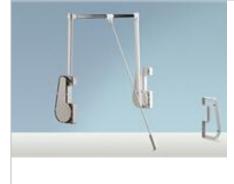

## Cabinet interiors

Interior fittings for base units

Waste collecting systems

Wall-unit interior

Accessories for bathroom furniture

Fitting systems for wardrobe interiors

Garment lifts

Fitting systems for interior design