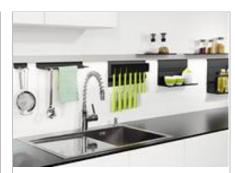

## Cabinet interiors

Interior fittings for base units

Waste collecting systems

Wall-unit interior

Accessories for bathroom furniture

Fitting systems for wardrobe interiors

Garment lifts

Fitting systems for interior design