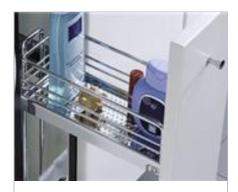

Hettich fitting groups in imos



## Content

| Cabinet interiors  | _ |
|--------------------|---|
| Laninet interiors  |   |
| COUNTER THE COLORS |   |



## Cabinet interiors



## Cabinet interiors



Fitting systems for kitchens



Interior fittings for base units



Waste collecting systems



Interior fittings for pantry units



Wall-unit interior



Accessories for midway units



Kitchen accessories



Cleaning-utensil pull-out



Fitting systems for bathrooms

## Cabinet interiors



Interior fittings for base units



Waste collecting systems



Wall-unit interior



Accessories for bathroom furniture



Fitting systems for wardrobe interiors



Garment lifts



Fitting systems for interior design